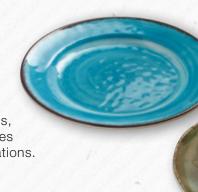

## 6" Bowl and 7" Bread & Butter Plate

We are proud to introduce two new versatile shapes to The Carlisle Tabletop Collection. Use our 6" Bowl and 7" Bread & Butter Plate for breakfast service, lunch portion salads or into the night with desserts. These pieces go the extra

mile in style.

Delight diners throughout the meal with our new 6" Bowl and 7" Bread & Butter Plate. These pieces are an extension of our Mingle, Grove and Gathering dinnerware lines that make up our The Carlisle Tabletop Collection. Feature the same textures, patterns and colors, these new pieces complement any chef's culinary creations.