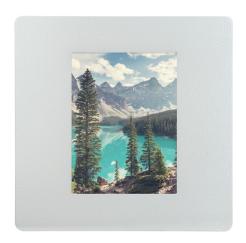

## 4"x 6" Picture Wall Mount Photo Frame Cabinet with 10 Position Key Holder CB13060

- Displays One 4" X 6" Image
- 10 Interior Hooks Safely Hanging Keys
- Magnetic Lock To Keep Frame Closed
- Pre-Drilled Holes For Mounting To A Wall
- Includes Key Tags and Mounting Hardware

## Photo Key Holder

Your keys wont go missing again with this a multifunctional picture frame and key holder which easily hold a 4inch x 6inch picture that is displayed through the frame, for personalization in any home. Lift the frame of the photo to reveal 10 interior hooks safely hanging keys. Features a magnetic lock to keep frame closed.

| Model # | Description                                                              | Outer Dimensions<br>DxWxH inches | Weight lbs | Includes                       |
|---------|--------------------------------------------------------------------------|----------------------------------|------------|--------------------------------|
| CB13060 | 4"y6" Picture Wall Mount Photo Frame Cabinet with 10 Position Key Holder | 2 × 8 75 × 8 75                  | 1 55       | Key tags and mounting hardware |