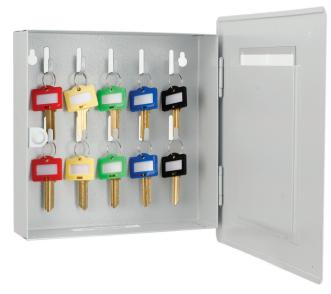

## 4"x 6" Picture Wall Mount Photo Frame Cabinet with 10 Position Key Holder CB13060

- Displays One 4" X 6" Image
- 10 Interior Hooks Safely Hanging Keys
- Magnetic Lock To Keep Frame Closed
- Pre-Drilled Holes For Mounting To A Wall
- Includes Key Tags and Mounting Hardware

## Photo Key Holder

Your keys wont go missing again with this a multifunctional picture frame and key holder which easily hold a 4inch x 6inch picture that is displayed through the frame, for personalization in any home. Lift the frame of the photo to reveal 10 interior hooks safely hanging keys. Features a magnetic lock to keep frame closed.

| Model # | Description                                                              | Outer Dimensions<br>DxWxH inches | Weight lbs | Includes                       |
|---------|--------------------------------------------------------------------------|----------------------------------|------------|--------------------------------|
| CB13060 | 4"y6" Picture Wall Mount Photo Frame Cabinet with 10 Position Key Holder | 2 × 8 75 × 8 75                  | 1 55       | Key tags and mounting hardware |