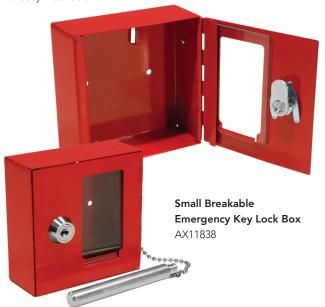

## Breakable Emergency Key Boxes

Durable steel key box houses restricted door key access compartment that can hold one key or a small set of keys. Easily seen bright red steel box with hinged door. In an emergency use the included hammer to break the glass panel and gain access to contents. Two pre-drilled holes and mounting hardware included for easy installation.

| Model # | Description                                                 | Outer Dimensions<br>LxWxH inches | Inner Dimensions | Locking System | Weight<br>lbs | Includes                   |
|---------|-------------------------------------------------------------|----------------------------------|------------------|----------------|---------------|----------------------------|
| AX11838 | Small Breakable Emergency Key Lock Box with Attached Hammer | 1.6 x 6 x 6                      | n/a              | Key            | 1.2           | Mounting hardware and keys |
| AX11826 | Standard Breakable Emergency Key Lock Box                   | 1.6 x 3.95 x 3.95                | n/a              | Key            | .85           | Mounting hardware and keys |