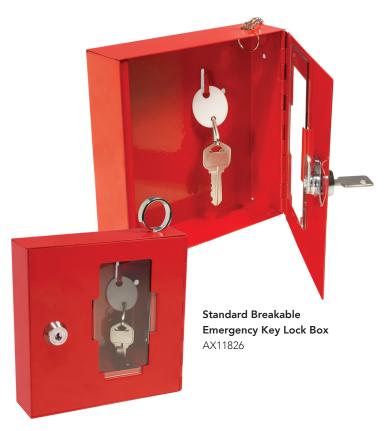

## Breakable Emergency Key Boxes

Durable steel key box houses restricted door key access compartment that can hold one key or a small set of keys. Easily seen bright red steel box with hinged door. In an emergency use the included hammer to break the glass panel and gain access to contents. Two pre-drilled holes and mounting hardware included for easy installation.

| Model # | Description                                                 | Outer Dimensions<br>LxWxH inches | Inner Dimensions | Locking System | Weight<br>lbs | Includes                   |
|---------|-------------------------------------------------------------|----------------------------------|------------------|----------------|---------------|----------------------------|
| AX11838 | Small Breakable Emergency Key Lock Box with Attached Hammer | 1.6 x 6 x 6                      | n/a              | Key            | 1.2           | Mounting hardware and keys |
| AX11826 | Standard Breakable Emergency Key Lock Box                   | 1.6 x 3.95 x 3.95                | n/a              | Key            | .85           | Mounting hardware and keys |