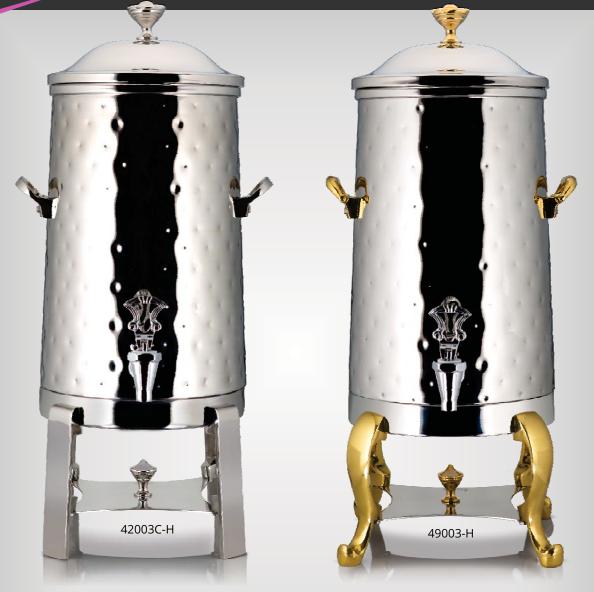

## NEW Hammer Finish Coffee Urns

## Introducing our NEW Hammer Finish available on all insulated coffee urns.

The Bon Chef insulated urn does not use canned fuel or electricity. By insulating the starting coffee temperature, we can maintain the taste, unlike fuel or electrically heated coffee which becomes bitter. BON CHEF coffee urns can maintain an acceptable serving temperature for up to three hours. Insulated Urns are available in Polished, Hammered, Nero, & Bianco Finishes.