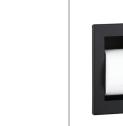

TOILET SEAT-COVER DISPENSERS

B-221.MBLK Surface-mounted

B-3579.MBLK Surface-Mounted

AND MORE ...

Scan here to complete your washroom with the **full line of Matte Black Accessories** for inside the cubicle.