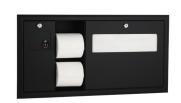

## MATTE BLACK ACCESSORIES FOR INSIDE THE CUBICLE

SANITARY NAPKIN DISPOSALS

TOILET COMPARTMENT ACCESSORIES

1

B-35139.MBLK Surface-Mounted

B-3588.MBLK Surface-Mounted

B-3091.MBLK Recessed

B-35883.MBLK Recessed