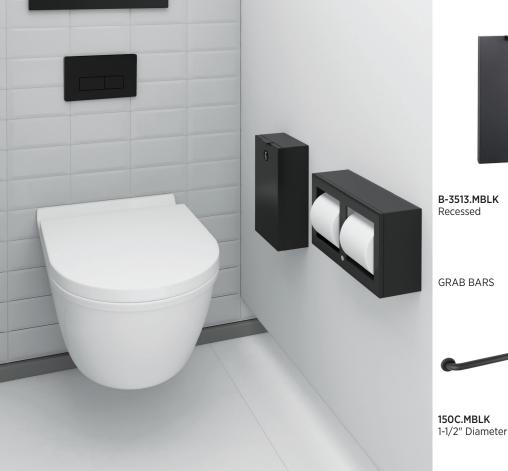

## MATTE BLACK ACCESSORIES FOR INSIDE THE CUBICLE

SANITARY NAPKIN DISPOSALS

TOILET COMPARTMENT ACCESSORIES

1

B-35139.MBLK Surface-Mounted

B-3588.MBLK Surface-Mounted

B-3091.MBLK Recessed

B-35883.MBLK Recessed