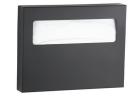

TOILET SEAT-COVER DISPENSERS

B-221.MBLK Surface-mounted

B-3579.MBLK Surface-Mounted

AND MORE ...

Scan here to complete your washroom with the **full line of Matte Black Accessories** for inside the cubicle.