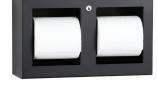

## MATTE BLACK ACCESSORIES FOR INSIDE THE CUBICLE

SANITARY NAPKIN DISPOSALS

TOILET COMPARTMENT ACCESSORIES

1

B-35139.MBLK Surface-Mounted

B-3588.MBLK Surface-Mounted

B-3091.MBLK Recessed

B-35883.MBLK Recessed