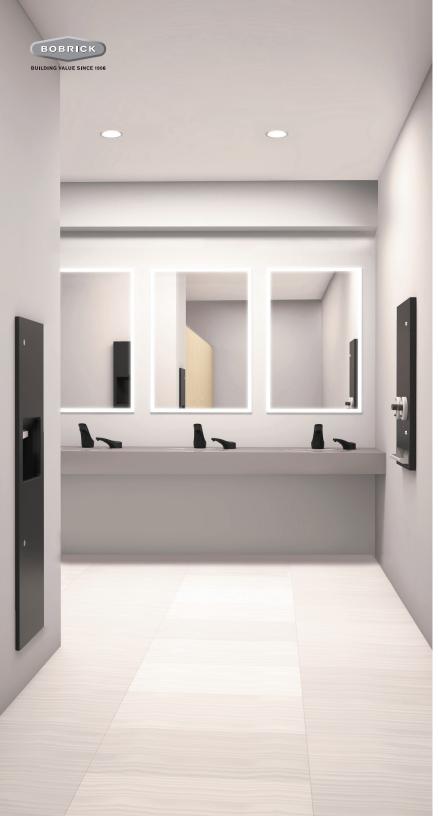

## **MATTE BLACK ACCESSORIES** FOR OUTSIDE THE CUBICLE

SOAP DISPENSERS & FAUCETS

**COMBINATION TOWEL &** WASTE UNITS

PAPER TOWEL DISPENSERS

NAPKIN & TAMPON VENDORS

B-852 Counter-Mounted Automatic Soap Dispenser, Liquid

B-8872 Automatic Faucet

MIRRORS

B-290.MBLK Welded-Frame

B-38034.MBLK Recessed

HAND DRYERS

B-3725.MBLK Recessed

B-35633.MBLK Recessed

## MOBILE DEVICE HOLDER

B-635.MBLK Klutch

B-37063.MBLK Recessed

BABY CHANGING STATIONS

KB310-SSRE-MBLK Recessed

AND MORE

Scan here to complete your washroom with the full line of Matte Black Accessories for outside the cubicle.