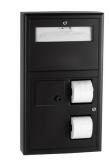

## MATTE BLACK ACCESSORIES FOR INSIDE THE CUBICLE

SANITARY NAPKIN DISPOSALS

TOILET COMPARTMENT ACCESSORIES

1

B-35139.MBLK Surface-Mounted

B-3588.MBLK Surface-Mounted

B-3091.MBLK Recessed

B-35883.MBLK Recessed