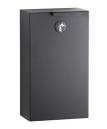

## MATTE BLACK ACCESSORIES FOR INSIDE THE CUBICLE

SANITARY NAPKIN DISPOSALS

TOILET COMPARTMENT ACCESSORIES

1

B-35139.MBLK Surface-Mounted

B-3588.MBLK Surface-Mounted

B-3091.MBLK Recessed

B-35883.MBLK Recessed