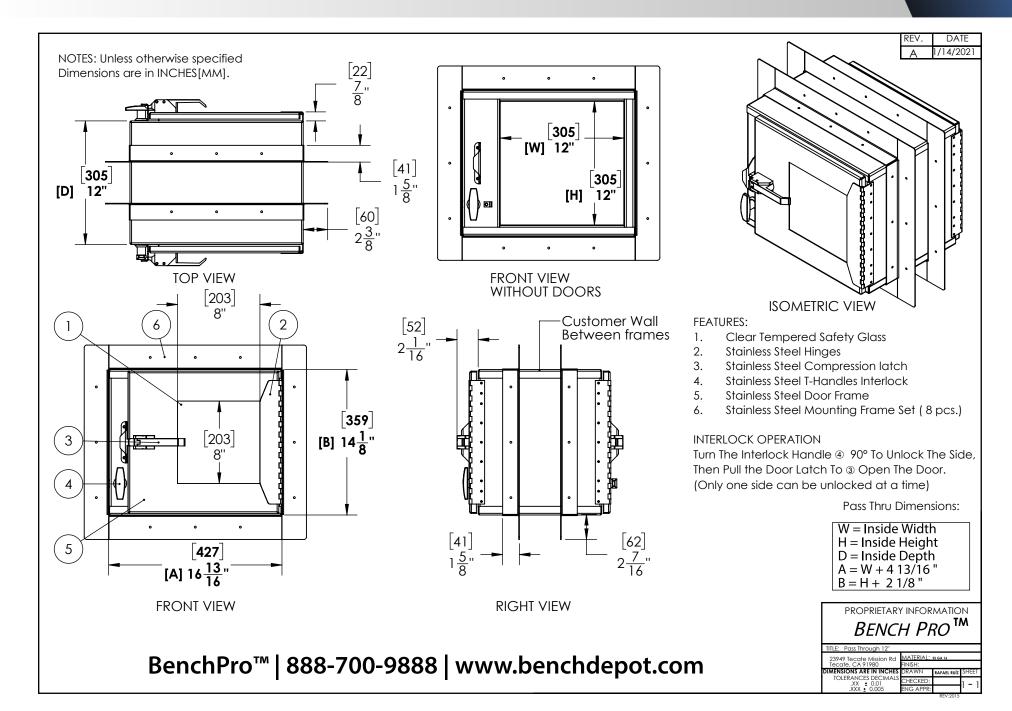

# INDUSTRIAL GRADE STAINLESS STEEL CLEANROOM PASS-THROUGH CABINET

- 16 ga. 304 Stainless Steel #4 Brushed Finish.
- Wall Mounting Brackets Included.
- Double-Wall Industrial Construction.
- Easy to Wipe Down and Clean.
- Interlocking Doors.
- All 304 Stainless Hardware.
- Clear Tempered Safety Glass Viewing Windows.
- PVC Closed Cell Foam Gasket.
- Stich Seam Welding.
- Allows Contamination-Free Transfer of Materials in and Out of the Cleanroom.
- 12", 14", 18", 24" and Custom Sizes.
- 25 Year Unconditional Warranty.

BenchPro™ pass-throughs, designed without crevices, are suitable for cleanroom & pharmaceutical applications requiring controlled air spaces and moderate sterilization protocols.