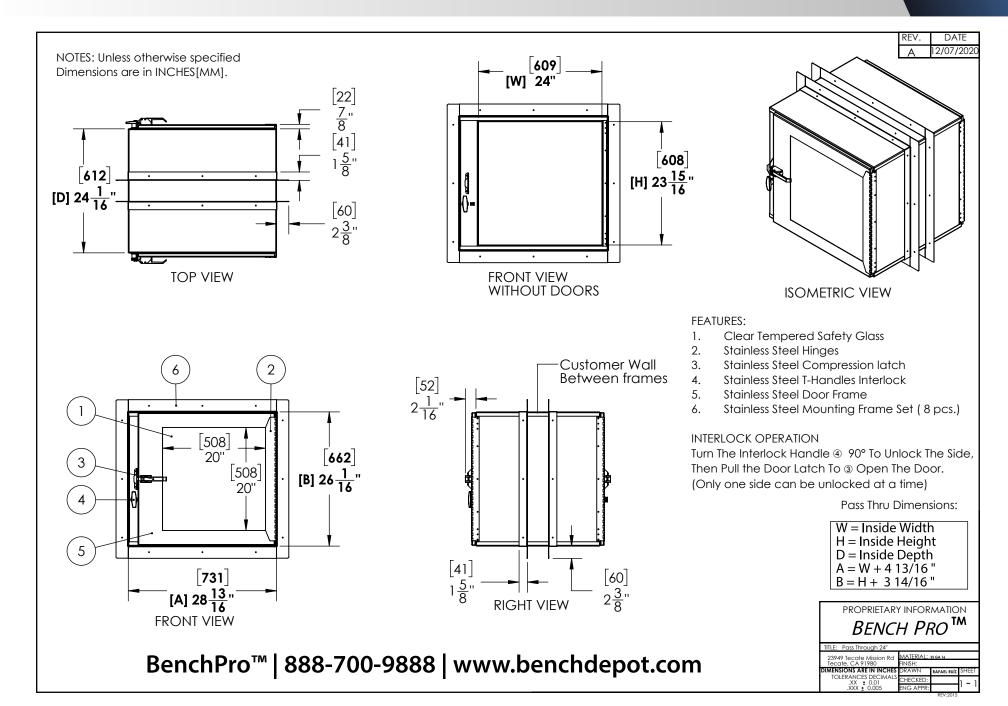

# INDUSTRIAL GRADE STAINLESS STEEL CLEANROOM PASS-THROUGH CABINET

- 16 ga. 304 Stainless Steel #4 Brushed Finish.
- Wall Mounting Brackets Included.
- Double-Wall Industrial Construction.
- Easy to Wipe Down and Clean.
- Interlocking Doors.
- All 304 Stainless Hardware.
- Clear Tempered Safety Glass Viewing Windows.
- PVC Closed Cell Foam Gasket.
- Stich Seam Welding.
- Allows Contamination-Free Transfer of Materials in and Out of the Cleanroom.
- 12", 14", 18", 24" and Custom Sizes.
- 25 Year Unconditional Warranty.

BenchPro™ pass-throughs, designed without crevices, are suitable for cleanroom & pharmaceutical applications requiring controlled air spaces and moderate sterilization protocols.