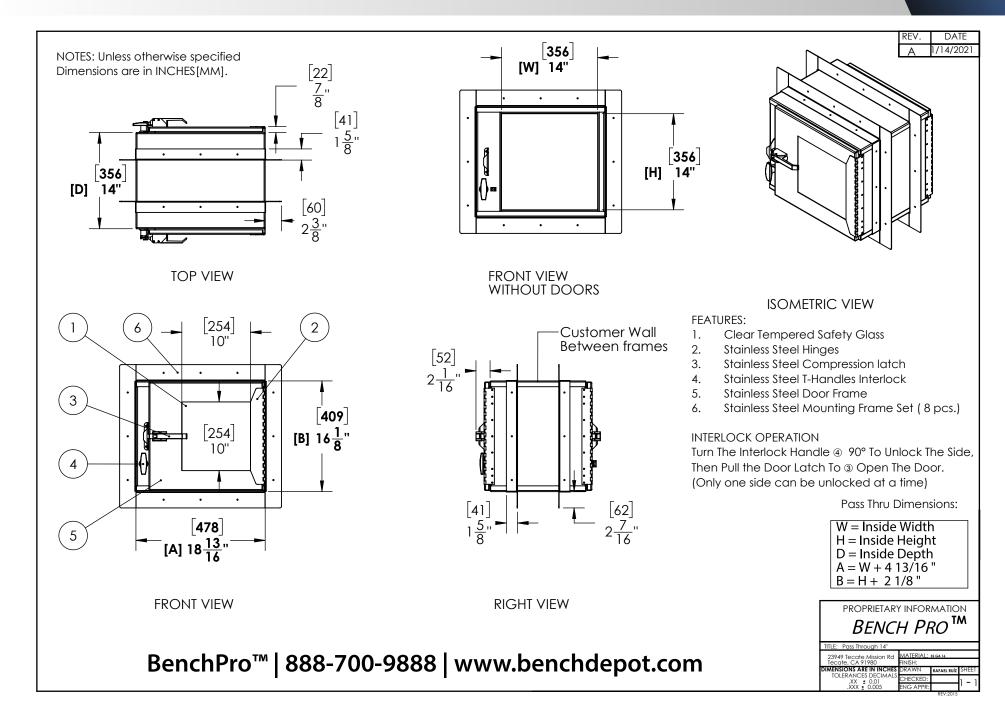

# INDUSTRIAL GRADE STAINLESS STEEL CLEANROOM PASS-THROUGH CABINET

- 16 ga. 304 Stainless Steel #4 Brushed Finish.
- Wall Mounting Brackets Included.
- Double-Wall Industrial Construction.
- Easy to Wipe Down and Clean.
- Interlocking Doors.
- All 304 Stainless Hardware.
- Clear Tempered Safety Glass Viewing Windows.
- PVC Closed Cell Foam Gasket.
- Stich Seam Welding.
- Allows Contamination-Free Transfer of Materials in and Out of the Cleanroom.
- 12", 14", 18", 24" and Custom Sizes.
- 25 Year Unconditional Warranty.

BenchPro™ pass-throughs, designed without crevices, are suitable for cleanroom & pharmaceutical applications requiring controlled air spaces and moderate sterilization protocols.