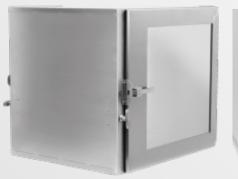

# INDUSTRIAL GRADE STAINLESS STEEL CLEANROOM PASS-THROUGH CABINET

- 16 ga. 304 Stainless Steel #4 Brushed Finish.
- Wall Mounting Brackets Included.
- Double-Wall Industrial Construction.
- Easy to Wipe Down and Clean.
- Interlocking Doors.
- All 304 Stainless Hardware.
- Clear Tempered Safety Glass Viewing Windows.
- PVC Closed Cell Foam Gasket.
- Stich Seam Welding.
- Allows Contamination-Free Transfer of Materials in and Out of the Cleanroom.
- 12", 14", 18", 24" and Custom Sizes.
- 25 Year Unconditional Warranty.

BenchPro™ pass-throughs, designed without crevices, are suitable for cleanroom & pharmaceutical applications requiring controlled air spaces and moderate sterilization protocols.