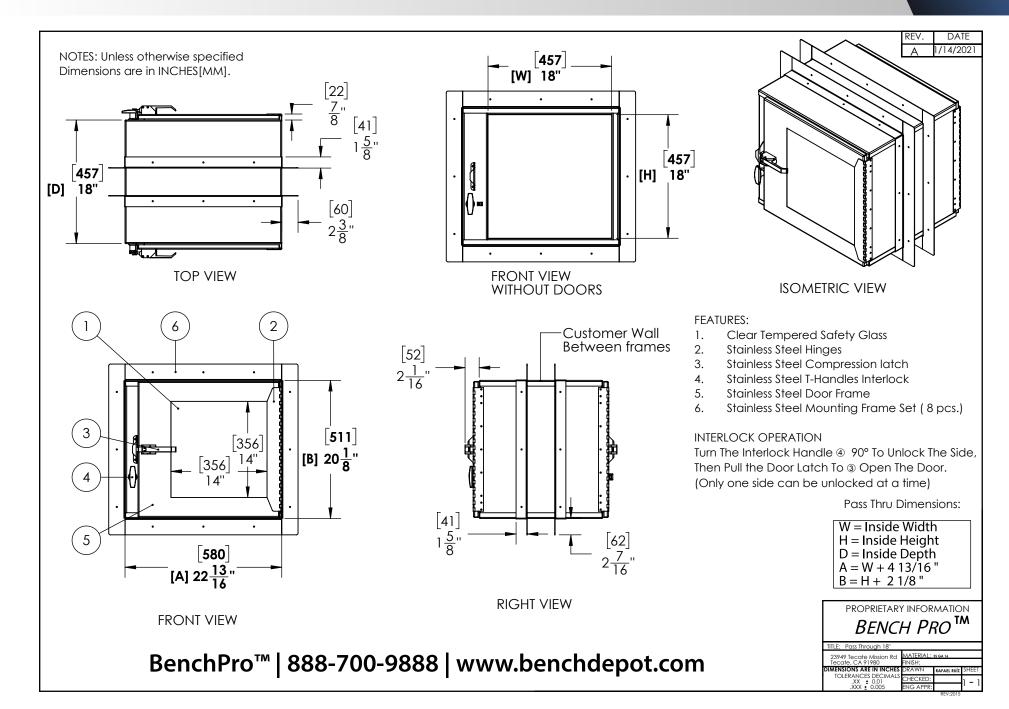

# INDUSTRIAL GRADE STAINLESS STEEL CLEANROOM PASS-THROUGH CABINET

- 16 ga. 304 Stainless Steel #4 Brushed Finish.
- Wall Mounting Brackets Included.
- Double-Wall Industrial Construction.
- Easy to Wipe Down and Clean.
- Interlocking Doors.
- All 304 Stainless Hardware.
- Clear Tempered Safety Glass Viewing Windows.
- PVC Closed Cell Foam Gasket.
- Stich Seam Welding.
- Allows Contamination-Free Transfer of Materials in and Out of the Cleanroom.
- 12", 14", 18", 24" and Custom Sizes.
- 25 Year Unconditional Warranty.

BenchPro™ pass-throughs, designed without crevices, are suitable for cleanroom & pharmaceutical applications requiring controlled air spaces and moderate sterilization protocols.