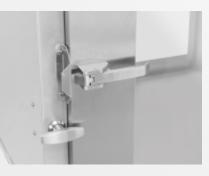

# INDUSTRIAL GRADE STAINLESS STEEL CLEANROOM PASS-THROUGH CABINET

- 16 ga. 304 Stainless Steel #4 Brushed Finish.
- Wall Mounting Brackets Included.
- Double-Wall Industrial Construction.
- Easy to Wipe Down and Clean.
- Interlocking Doors.
- All 304 Stainless Hardware.
- Clear Tempered Safety Glass Viewing Windows.
- PVC Closed Cell Foam Gasket.
- Stich Seam Welding.
- Allows Contamination-Free Transfer of Materials in and Out of the Cleanroom.
- 12", 14", 18", 24" and Custom Sizes.
- 25 Year Unconditional Warranty.