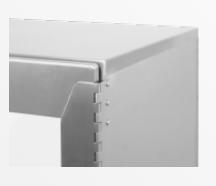

# INDUSTRIAL GRADE STAINLESS STEEL CLEANROOM PASS-THROUGH CABINET

- 16 ga. 304 Stainless Steel #4 Brushed Finish.
- Wall Mounting Brackets Included.
- Double-Wall Industrial Construction.
- Easy to Wipe Down and Clean.
- Interlocking Doors.
- All 304 Stainless Hardware.
- Clear Tempered Safety Glass Viewing Windows.
- PVC Closed Cell Foam Gasket.
- Stich Seam Welding.
- Allows Contamination-Free Transfer of Materials in and Out of the Cleanroom.
- 12", 14", 18", 24" and Custom Sizes.
- 25 Year Unconditional Warranty.