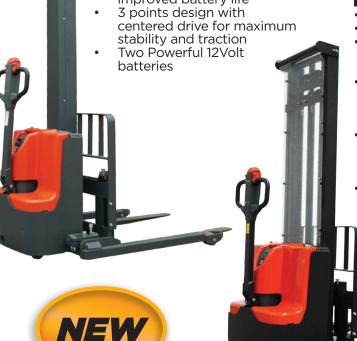

### **FEATURES**

- **Duplex** mast
- Built- in charger
- Battery discharge indicator with lift lock out for improved battery life
- Adjustable straddle leg design for diverse pallet designs and improved stability
- 3 points design with centered drive for maximum stability and traction
- Two powerful 12Volt 85Ah batteries