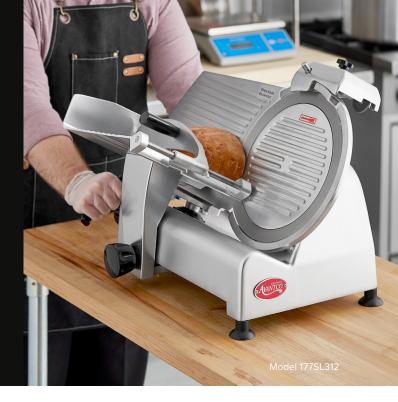

### STAINLESS STEEL BLADE MAINTAINS A SHARP EDGE FOR SLICING

Model 177SL312

Model 177SL612A

#### **Built-In Sharpener**

For convenient sharpening, this unit comes equipped with a built-in sharpening assembly to ensure your blade stays like new.

#### **Fixed Ring Guard**

Includes a fixed ring guard for safety to prevent unintentional contact with the blade.

#### **Optimal Blade Size**

9", 12", and 13" blade capacities available to fit your application.

| MODEL #     | DAILY MEAT<br>SLICING<br>CAPABILITIES | BLADE<br>SIZE | CAN SLICE<br>CHEESE? | DAILY CHEESE<br>SLICING<br>CAPABILITIES | COUNTERTOP<br>SPACE<br>EFFICIENT? | HORSEPOWER | AUTOMATIC<br>USE<br>OPTION? | COMPATIBLE BLADE<br>REMOVAL TOOL<br>(SOLD SEPARATELY) |
|-------------|---------------------------------------|---------------|----------------------|-----------------------------------------|-----------------------------------|------------|-----------------------------|-------------------------------------------------------|
| 177SL309    | 2 hours                               | 9"            | No                   | N/A                                     | Yes                               | 1/4 hp     | No                          | 177PSL309BRT                                          |
| 177SL310    | 2 hours                               | 10"           | No                   | N/A                                     | Yes                               | 1/4 hp     | No                          | 177PSL310BRT                                          |
| 177SL312    | 2 hours                               | 12"           | No                   | N/A                                     | Yes                               | 1/3 hp     | No                          | 177PSL312BRT                                          |
| 177SL512    | 3-4 hours                             | 12"           | Yes                  | 30 minutes                              | No                                | 1/2 hp     | No                          | 177PSL312BRT                                          |
| 177SL612A   | 3-4 hours                             | 12"           | Yes                  | 30 minutes                              | No                                | 1/2 hp     | Yes                         | 177PSL312BRT                                          |
| 177SL713MAN | 3-4 hours                             | 13"           | Yes                  | 30 minutes                              | No                                | 3/4 hp     | No                          | 177PSL713BRT                                          |
| 177SL713A   | 3-4 hours                             | 13"           | Yes                  | 30 minutes                              | No                                | 3/4 hp     | Yes                         | 177PSL713BRT                                          |