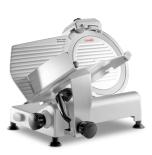

### STAINLESS STEEL BLADE MAINTAINS A SHARP EDGE FOR SLICING

Model 177SL312

Model 177SL612A

#### **Optimal Blade Size**

9", 12", and 13" blade capacities available to fit your application.

| MODEL #     | DAILY MEAT<br>SLICING<br>CAPABILITIES | BLADE<br>SIZE | CAN SLICE<br>CHEESE? | DAILY CHEESE<br>SLICING<br>CAPABILITIES | COUNTERTOP<br>SPACE<br>EFFICIENT? | HORSEPOWER | AUTOMATIC<br>USE<br>OPTION? | COMPATIBLE BLADE<br>REMOVAL TOOL<br>(SOLD SEPARATELY) |
|-------------|---------------------------------------|---------------|----------------------|-----------------------------------------|-----------------------------------|------------|-----------------------------|-------------------------------------------------------|
| 177SL309    | 2 hours                               | 9"            | No                   | N/A                                     | Yes                               | 1/4 hp     | No                          | 177PSL309BRT                                          |
| 177SL310    | 2 hours                               | 10"           | No                   | N/A                                     | Yes                               | 1/4 hp     | No                          | 177PSL310BRT                                          |
| 177SL312    | 2 hours                               | 12"           | No                   | N/A                                     | Yes                               | 1/3 hp     | No                          | 177PSL312BRT                                          |
| 177SL512    | 3-4 hours                             | 12"           | Yes                  | 30 minutes                              | No                                | 1/2 hp     | No                          | 177PSL312BRT                                          |
| 177SL612A   | 3-4 hours                             | 12"           | Yes                  | 30 minutes                              | No                                | 1/2 hp     | Yes                         | 177PSL312BRT                                          |
| 177SL713MAN | 3-4 hours                             | 13"           | Yes                  | 30 minutes                              | No                                | 3/4 hp     | No                          | 177PSL713BRT                                          |
| 177SL713A   | 3-4 hours                             | 13"           | Yes                  | 30 minutes                              | No                                | 3/4 hp     | Yes                         | 177PSL713BRT                                          |