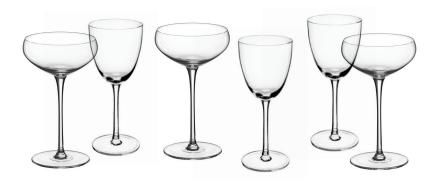

## Aurora

CLASSIC DESIGN

Lead-Free Crystal | Exceptional Clarity
Pulled Stem | Sheer Rim

## Aurora

Inspired by natural light displays from around the world, the Aurora line brings a brilliant and dynamic presentation to the forefront of any bar offering Defined by remarkable clarity and sheer rims, Aurora glasses are sure to captivate customers and elevate your dining experience!