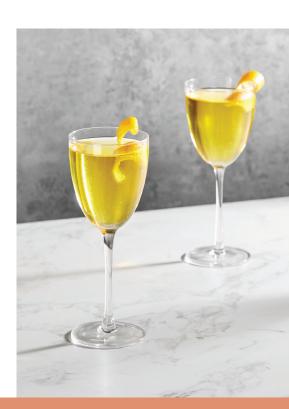

## Aurora

CLASSIC DESIGN

Lead-Free Crystal | Exceptional Clarity
Pulled Stem | Sheer Rim

## Aurora

Inspired by natural light displays from around the world, the Aurora line brings a brilliant and dynamic presentation to the forefront of any bar offering Defined by remarkable clarity and sheer rims, Aurora glasses are sure to captivate customers and elevate your dining experience!