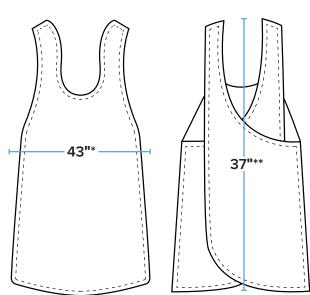

### Smock Bib Apron

| Product #    | Product Color | Features                                                                                                                        | Dimensions      | Quantity |
|--------------|---------------|---------------------------------------------------------------------------------------------------------------------------------|-----------------|----------|
| 170BIBSLINBL | Ocean         | Lightweight 70% cotton/30% linen construction                                                                                   | • 37" L x 43" W | 1/each   |
| 170BIBSLINBN | Cinnamon      | <ul> <li>One-piece pullover smock style</li> <li>One size fits most</li> <li>2 pockets for holding service supplies"</li> </ul> |                 |          |
| 170BIBSLINGN | Sage          |                                                                                                                                 |                 |          |
| 170BIBSLINGY | Steel         |                                                                                                                                 |                 |          |
| 170BIBSLINNT | Natural       |                                                                                                                                 |                 |          |
| 170BIBSLINPK | Mauve         |                                                                                                                                 |                 |          |

#### Smock Bib Apron