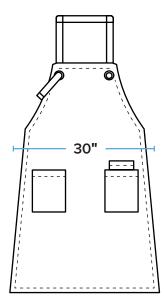

### Adjustable Bib Apron

| Product #    | Product Color | Features                                                                                                                                        | Dimensions      | Quantity |
|--------------|---------------|-------------------------------------------------------------------------------------------------------------------------------------------------|-----------------|----------|
| 170BIBALINBL | Ocean         | Lightweight 70% cotton/30% linen construction                                                                                                   | • 34" L x 30" W | 1/each   |
| 170BIBALINBN | Cinnamon      | <ul> <li>Neck strap and grommet allow for adjustable fit</li> <li>One size fits most</li> <li>3 pockets for holding service supplies</li> </ul> |                 |          |
| 170BIBALINGN | Sage          |                                                                                                                                                 |                 |          |
| 170BIBALINGY | Steel         |                                                                                                                                                 |                 |          |
| 170BIBALINNT | Natural       |                                                                                                                                                 |                 |          |
| 170BIBALINPK | Mauve         |                                                                                                                                                 |                 |          |

#### Adjustable Bib Apron