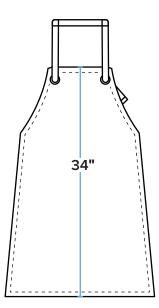

### Adjustable Bib Apron

| Product #    | Product Color | Features                                                                                                                                        | Dimensions      | Quantity |
|--------------|---------------|-------------------------------------------------------------------------------------------------------------------------------------------------|-----------------|----------|
| 170BIBALINBL | Ocean         | Lightweight 70% cotton/30% linen construction                                                                                                   | • 34" L x 30" W | 1/each   |
| 170BIBALINBN | Cinnamon      | <ul> <li>Neck strap and grommet allow for adjustable fit</li> <li>One size fits most</li> <li>3 pockets for holding service supplies</li> </ul> |                 |          |
| 170BIBALINGN | Sage          |                                                                                                                                                 |                 |          |
| 170BIBALINGY | Steel         |                                                                                                                                                 |                 |          |
| 170BIBALINNT | Natural       |                                                                                                                                                 |                 |          |
| 170BIBALINPK | Mauve         |                                                                                                                                                 |                 |          |

#### Adjustable Bib Apron