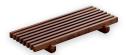

11½" x 7½" Rectangular Platter No. 742890691000000 H1¾" 1 pc./1# • .12 cu. ft.

7½" x 3½"" Rectangular Walnut Crumb Grid No. 742880291000000 H¾"

2 pcs./1# • .1 cu. ft.

71/8" x 71/8" Square Walnut Crumb Grid No. 742880391000000

2 pcs./1# • .1 cu. ft.

71/8" x 31/2" Black Rectangular Marble Platter No. 731880291000000

H3/8" 1 pc./1# = .1 cu. ft.

LIBBEYFOODSERVICE.COM **85**