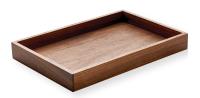

11½" x 7½" Rectangular Platter No. 742890691000000 H1¾" 1 pc./1# • .12 cu. ft.

7½" x 3½"" Rectangular Walnut Crumb Grid No. 742880291000000 H¾"

2 pcs./1# • .1 cu. ft.

71/8" x 71/8" Square Walnut Crumb Grid No. 742880391000000