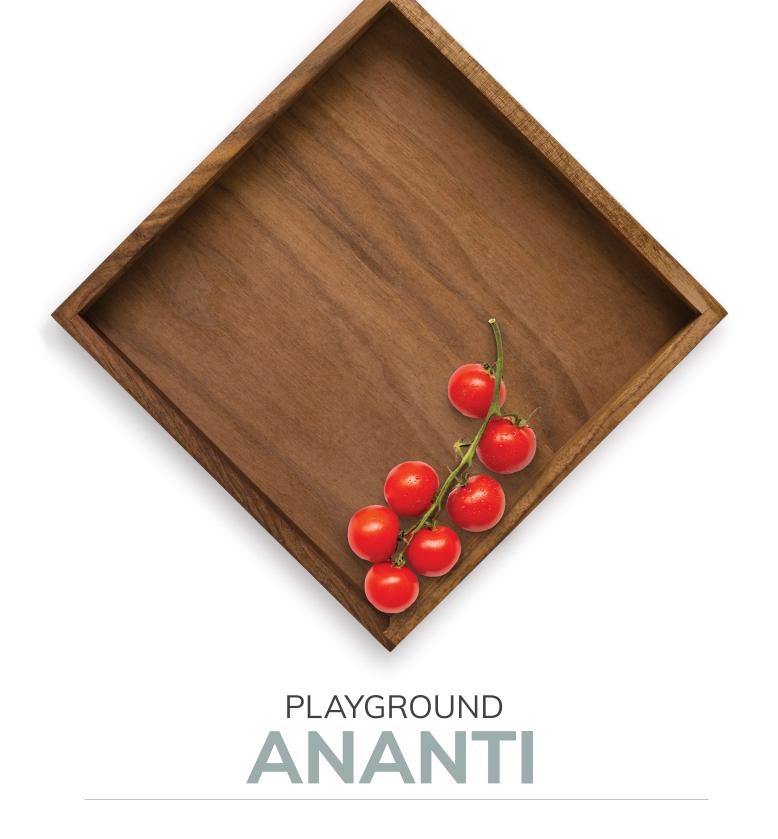

Invite your guests to explore with versatile Playground Ananti pieces – creating contrast, authenticity and an air of playfulness with solid wood platforms. Build custom looks by combining different inserts made of marble, wood or leather.