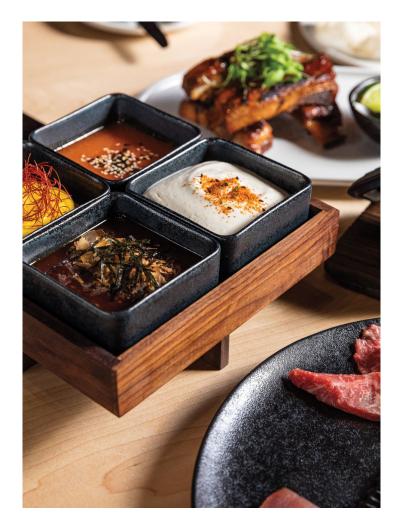

Invite your guests to explore with versatile Playground Ananti pieces – creating contrast, authenticity and an air of playfulness with solid wood platforms. Build custom looks by combining different inserts made of marble, wood or leather.