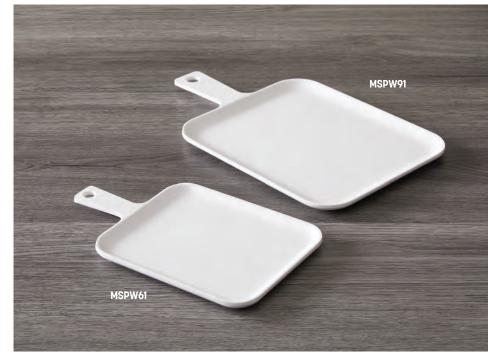

## Melamine Cast Iron Serving Peels (1)

Serve up a little personality with your fast-casual meals and sides. These trendy serving peels take on the rustic appearance of cast iron, but are actually crafted of durable, dishwasher-safe melamine. Available in your choice of white or black. Not for oven or stove use.

## White

MSPW61 6 %" L x 5 ½" W x ½" H

9 1/2" L with Handle (17.5 x 14 x 1.3, 24.1 cm)

**MSPW91** 9 1/8" L x 7 3/8" W x 1/2" H

12 %" L with Handle (23.2 x 18.7 x 1.3, 32.1 cm)