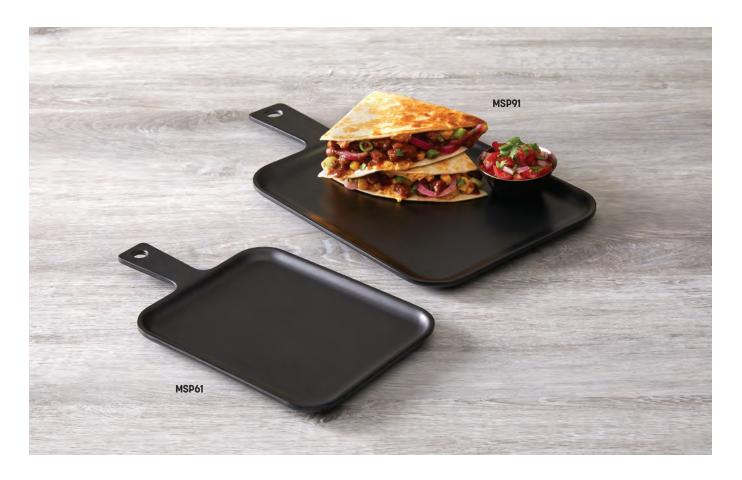

## Melamine Cast Iron Serving Peels (1)

Serve up a little personality with your fast-casual meals and sides. These trendy serving peels take on the rustic appearance of cast iron, but are actually crafted of durable, dishwasher-safe melamine. Available in your choice of white or black. Not for oven or stove use.

## Black

MSP61  $6\,\%$  " L x 5 ½ " W x ½ " H

9 1/2" L with Handle (17.5 x 14 x 1.3, 24.1 cm)

9 1/8" L x 7 3/8" W x 1/2" H MSP91

12 1/8" L with Handle (23.2 x 18.7 x 1.3, 32.1 cm)