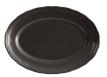

Condesa, Spanish for "Countess," lends a regal feel to your establishment. This collection features an exquisite scalloped wide rim with delicate embossed line, adding a modern touch to an old-fashioned classic. Each piece is available in three colors that can be mixed and matched or stand on their own for an elegant table setting.

 303SCLPL11
 11½" x 8"
 1 Dozen

 303SCLPL9
 9¾" x 7"
 2 Dozen

Cup 303SCLC8 | 6 oz. | 3 Dozen

Fruit Bowl 303SCLB55 | 5.5 oz., 51/4" D | 3 Dozen

 Wide Rim Plate

 303SCLP10
 10½"
 1 Dozen

 303SCLP12
 12"
 1 Dozen