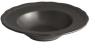

Condesa, Spanish for "Countess," lends a regal feel to your establishment. This collection features an exquisite scalloped wide rim with delicate embossed line, adding a modern touch to an old-fashioned classic. Each piece is available in three colors that can be mixed and matched or stand on their own for an elegant table setting.

 303SCLPL11
 11½" x 8"
 1 Dozen

 303SCLPL9
 9¾" x 7"
 2 Dozen

Cup 303SCLC8 | 6 oz. | 3 Dozen

Fruit Bowl 303SCLB55 | 5.5 oz., 51/4" D | 3 Dozen

 Wide Rim Plate

 303SCLP10
 10½"
 1 Dozen

 303SCLP12
 12"
 1 Dozen