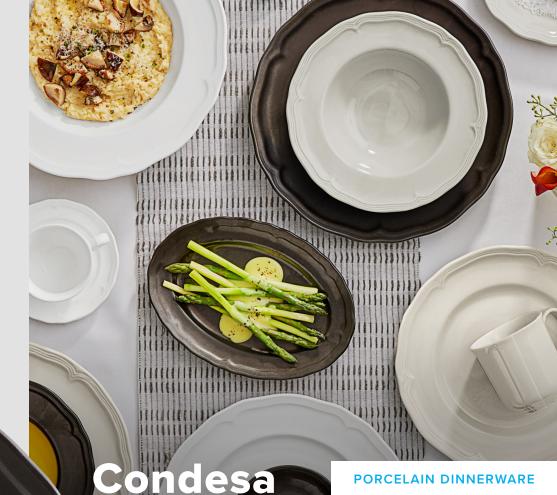

Condesa, Spanish for "Countess," lends a regal feel to your establishment. This collection features an exquisite scalloped wide rim with delicate embossed line, adding a modern touch to an old-fashioned classic. Each piece is available in three colors that can be mixed and matched or stand on their own for an elegant table setting.