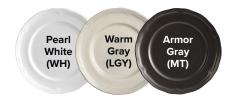

Condesa, Spanish for "Countess," lends a regal feel to your establishment. This collection features an exquisite scalloped wide rim with delicate embossed line, adding a modern touch to an old-fashioned classic. Each piece is available in three colors that can be mixed and matched or stand on their own for an elegant table setting.