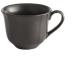

Condesa, Spanish for "Countess," lends a regal feel to your establishment. This collection features an exquisite scalloped wide rim with delicate embossed line, adding a modern touch to an old-fashioned classic. Each piece is available in three colors that can be mixed and matched or stand on their own for an elegant table setting.

 303SCLPL11
 11½" x 8"
 1 Dozen

 303SCLPL9
 9¾" x 7"
 2 Dozen

Cup 303SCLC8 | 6 oz. | 3 Dozen

Fruit Bowl 303SCLB55 | 5.5 oz., 51/4" D | 3 Dozen

 Wide Rim Plate

 303SCLP10
 10½"
 1 Dozen

 303SCLP12
 12"
 1 Dozen