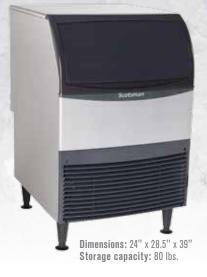

#### FLAKE

UF424 - 400 lb. Flake Ice Machine Self Contained Undercounter Flaker with Storage

- Cools more quickly than other ice forms
- Ideal for use in healthcare, foodservice and school applications
- Produces up to 440 lbs. per day

#### NUGGET

UN324 - 300 lb. Nugget Ice Machine **Self Contained Undercounter Nugget with Storage** 

- Chewable, slow-melting ice that customers love
- Perfect for restaurants, bars and therapeutic use
- Produces up to 340 lbs. per day