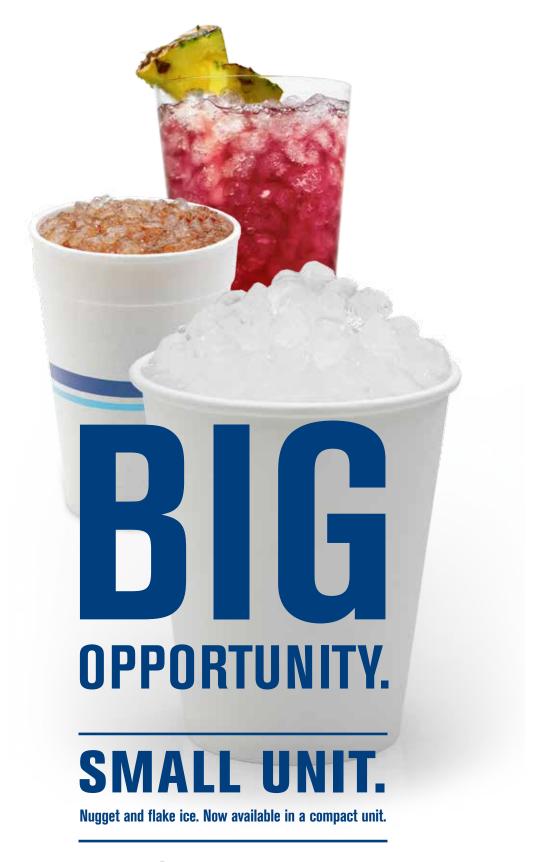

## **Scotsman**<sup>®</sup>

Get the nugget and flake ice your customers love anywhere you need it with Scotsman's new Essential Nugget and Essential Flaker. With a proven freezer design and sealed bearings, you'll have the reliable machine your facility requires—with a more compact design. Plus, all units are backed by a 3-year warranty. Visit scotsman-ice.com to find the right machine for your facility.

# Scotsman. **Essential to your operation.**

Scotsman is dedicated to developing next-generation technologies that make ice production more convenient, efficient and reliable. With the new, more compact Essential Nugget and Flake ice machines, you get the ice you need, exactly where you need it.