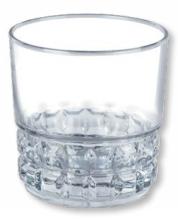

## Imperator

The imperator tumbler features bold vertical facets around the base for a striking design and comfortable grip—perfect for enhancing the presentation of spirits.

**V8953** Old Fashioned (10 ¼ Oz.) H: 3 ½" T: 3 ¼" M: 3 ¼" B: 2 ½" 2 Dz.