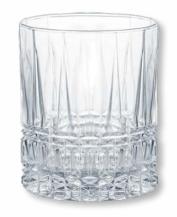

## Elysees

With its elegant vertical cuts extending gracefully up the glass, the Elysees tumbler offers a refined touch that elevates both the grip and presentation of your finest spirits.

**V8954** Old Fashioned (10 ½ Oz.) H: 3 <sup>5</sup>/<sub>8</sub>" T: 3 <sup>1</sup>/<sub>8</sub>" M: 3 <sup>1</sup>/<sub>8</sub>" B: 2 <sup>3</sup>/<sub>4</sub>" 2 Dz.