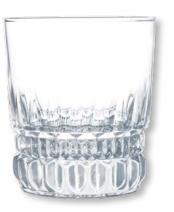

The Quadrille tumbler boasts bold, intricate cuts around the base, creating a striking design that ensures a comfortable grip and enhances the presentation of your finest spirits.

**V8956** Old Fashioned (10 ¼ Oz.) H: 3 ½" T: 3 ¼" M: 3 ¼" B: 2 5%" 2 Dz.