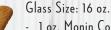

### Cookie Butter Iced Latte

Glass Size: 16 oz.

- ice
- 11/4 oz. Monin Cookie Butter Syrup
- 2 shots espresso
- 5 oz. milk

Fill serving glass with ice. Add remaining ingredients. Cap and shake vigorously or transfer from serving glass to other glass and back. Garnish.