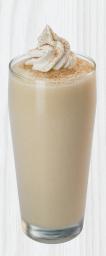

### Cookie Butter Shake

Glass Size: 16 oz.

- 11/2 oz. Monin Cookie Butter Syrup
- 3 scoops vanilla ice cream
- 3 oz. milk

Combine ingredients in mixing tin. Spindle mix until smooth. Pour into serving glass and garnish.

\*Reduce to 2 oz. of milk and add 1 1/4 oz. cinnamon flavored whiskey for an adult boozy shake.