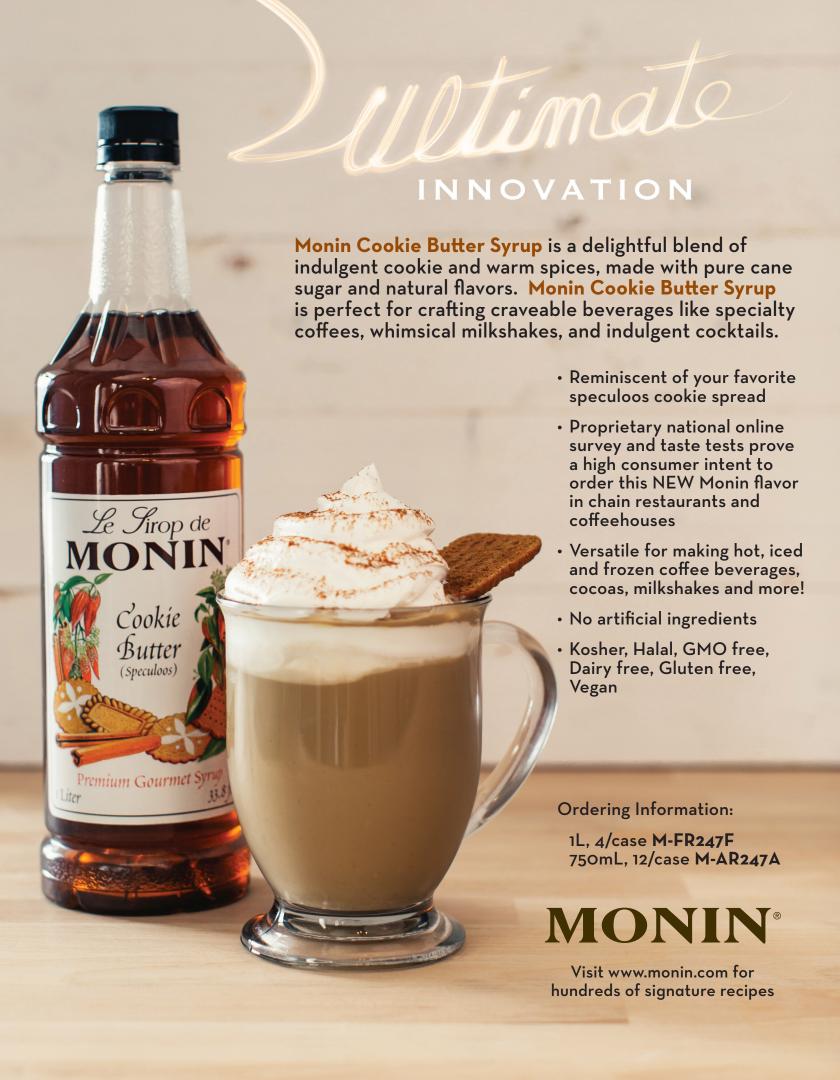

# Craveable Cookie Flavor for Delicious Beverages

### Cookie Butter Latte



- 1 oz. Monin Cookie Butter Syrup
- 2 shots espresso
- steamed milk

Combine ingredients, except milk, in serving cup then stir and set aside. Steam milk in pitcher. Pour steamed milk into serving cup, stirring gently, and garnish.



### Cookie Butter Iced Latte

Glass Size: 16 oz.

- ice
- 11/4 oz. Monin Cookie Butter Syrup
- 2 shots espresso
- 5 oz. milk

Fill serving glass with ice. Add remaining ingredients. Cap and shake vigorously or transfer from serving glass to other glass and back. Garnish.



## Cookie Butter Frappe

Glass Size: 16 oz.

- 11/2 oz. Monin Cookie Butter Syrup
- 1 scoop vanilla frappe powder
- 2 shots espresso
- 3 oz. milk
- ice

Combine all ingredients, except ice, in blender. Fill ser