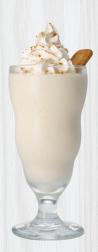

### Cookie Butter Shake

Glass Size: 16 oz.

- 11/2 oz. Monin Cookie Butter Syrup
- 3 scoops vanilla ice cream
- 3 oz. milk

Combine ingredients in mixing tin. Spindle mix until smooth. Pour into serving glass and garnish.

\*Reduce to 2 oz. of milk and add 1 1/4 oz. cinnamon flavored whiskey for an adult boozy shake.