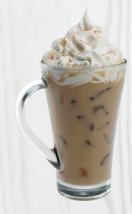

# Cookie Butter Iced Mocha

Glass Size: 16 oz.

- ice
- 3/4 oz. Monin Cookie Butter Syrup
- 1/2 oz. Monin Dark Chocolate Sauce
- 2 shots espresso
- 5 oz. milk

Fill serving glass with ice. Add remaining ingredients. Cap and shake vigorously or transfer from serving glass to other glass and back. Garnish.