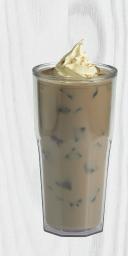

### Cookie Butter Iced Latte

Glass Size: 16 oz.

- ice
- 11/4 oz. Monin Cookie Butter Syrup
- 2 shots espresso
- 5 oz. milk

Fill serving glass with ice. Add remaining ingredients. Cap and shake vigorously or transfer from serving glass to other glass and back. Garnish.