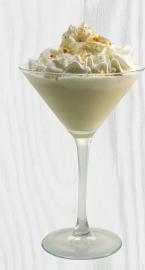

## Cookie Butter Martini

Glass Size: 16 oz.

- 1 oz. Monin Cookie Butter Syrup
- 2 oz. half & half
- 11/4 oz. vodka
- 1/2 oz. Baileys® Irish Cream Liqueur
- ice

Combine ingredients in shaker in the order listed. Cap and shake vigorously. Strain into serving glass and garnish.