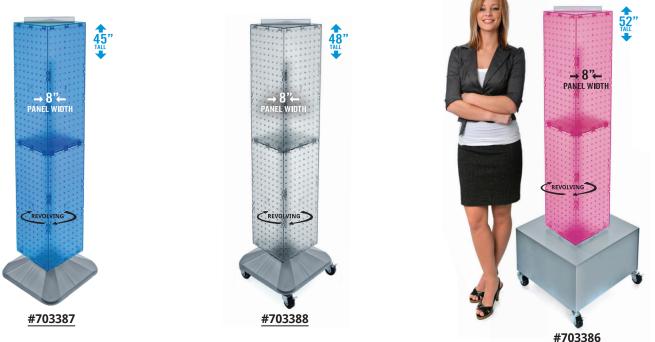

#### **8"W X 8"D PEGBOARD TOWER UNITS**

UNIT MEASUREMENTS: 703387 Tower measures 8"W x 8"D x 40"H and revolves on a plastic base that measures 16"W x 16"D x 5"H. Assembled: 45"H. Ships in 1 Box; 17 LBS. 22"L x 16"W x 16"H. 703388 Tower measures 8"W x 8"D x 40"H and revolves on a plastic wheeled base that measures 16"W x 16"D x 8"H. Assembled: 48"H. Ships in 1 Box; 17 LBS. 22"L x 16"W x 16"H. 703386 Tower measures 8"W x 8"D x 40"H and revolves on a wheeled metal base that measures 16"W x 16"D x 12"H. Assembled: 16"W x 52"H. Ships in 1 Box; 35 LBS. 21"L x 21"W x 21"H.