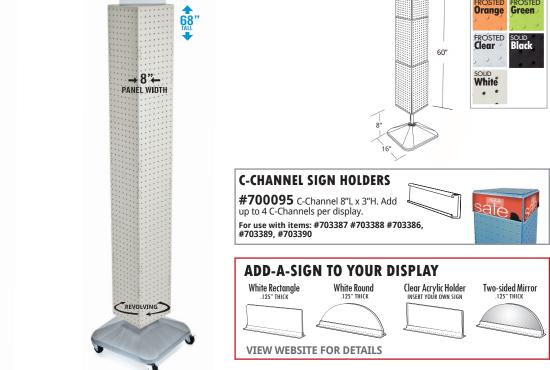

### 8"W X 8"D PEGBOARD TOWER UNITS

→8"←

PANEL WIDTH

UNIT MEASUREMENTS: 703389 Tower measures 8"W x 8"D x 60"H and revolves on a plastic base that measures 16"W x 16"D x 5"H. Assembled: 65"H. Ships in 1 Box; 29 LBS. 21"L x 21"W x 21"H. #703390 Tower measures 8"W x 8"D x 60"H and revolves on a plastic wheeled base that measures 16"W x 16"D x 8"H. Assembled: 68"H. Ships in 1 Box; 24 LBS. 21"L x 21"W x 21"H.

OSTEC

#703389

REVOLVING

#703390