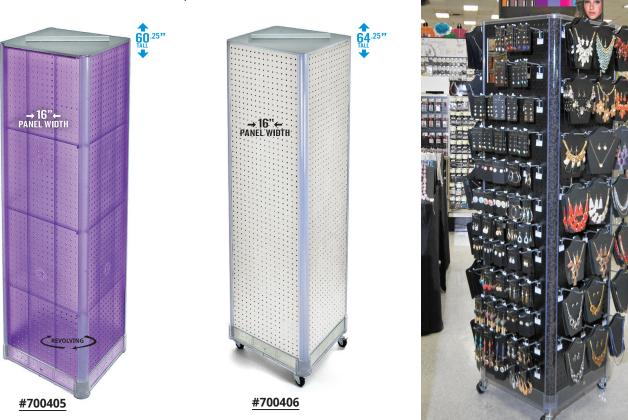

## SQUARE FOUR-SIDED TOWER 16"W X 60"H PEGBOARD PANEL SIZE

**UNIT MEASUREMENTS: 700405** Assembled: 20"W x 60.25"H. Ships FLAT in 1 Box; 52 LBS. 62"L x 20"W x 8"H. **700406** Assembled: 20"W x 64.25"H. Ships FLAT in 1 Box; 48 LBS. 62"L x 20"W x 8"H.