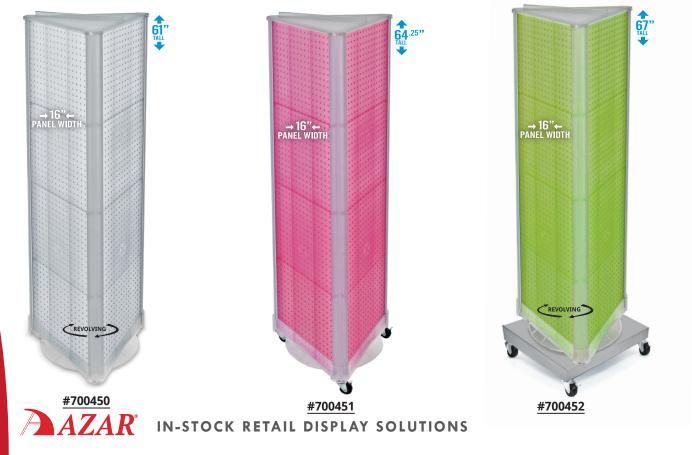

#### TRIANGLE THREE-SIDED TOWER 16"W X 60"H PEGBOARD PANEL SIZE

**UNIT MEASUREMENTS: 700450** Assembled: 17"W x 61"H. Ships FLAT in 1 Box; 45 LBS. 62"L x 20"W x 7"H. **700451** Assembled: 17"W x 65"H. Ships FLAT in 1 Box; 39 LBS. 62"L x 20"W x 7"H. **700452** Assembled: 17"W x 65"H. Ships FLAT in 2 Box; Box 1: 40 LBS. 62"L x 20"W x 7"H Box 2: 25 LBS. 25"L x 25"W x 11"H.