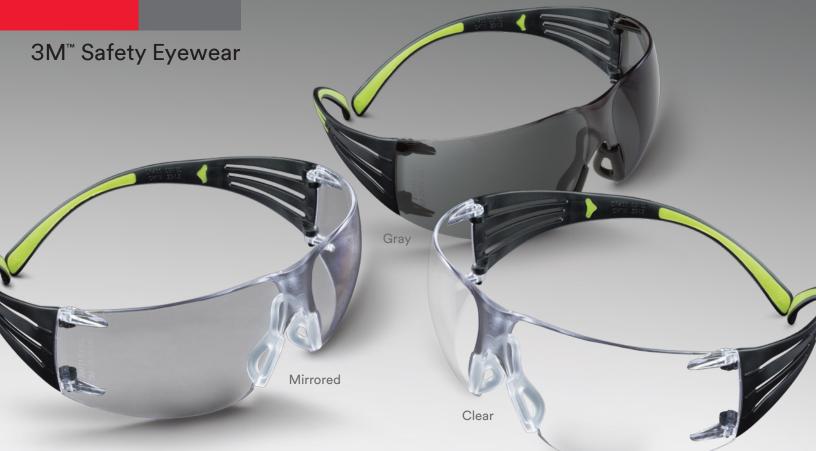

### 3M<sup>™</sup> Safety Eyewear

Available in a convenient 3-pack

#### **Lens Options**

Clear (SF400C) — good color recognition and excellent UV protection

Mirrored (SF400M) — ideal for transitioning between indoor and outdoor environments

Gray (SF400G) — protection from glare