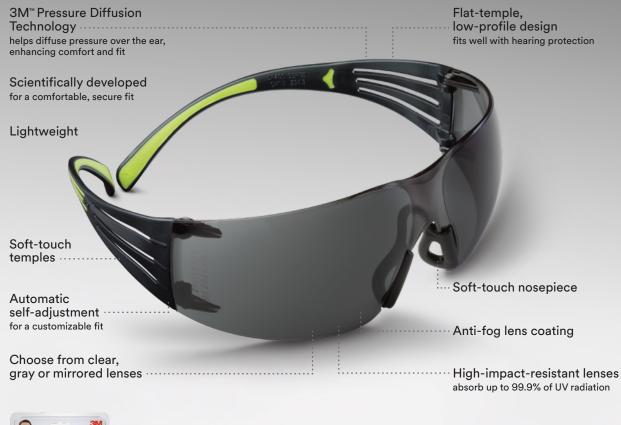

# See a clear difference in comfort, safety and fit.

3M<sup>™</sup> SecureFit<sup>™</sup> Safety Eyewear uses patented 3M<sup>™</sup> Pressure Diffusion Technology to help diffuse pressure over the ear, providing game-changing comfort and a secure fit. The lightweight, flat-temple, low-profile design works seamlessly with hearing protection for a difference you can see and feel.

#### Performance

Flat-temple, low-profile design provides a very comfortable fit with hearing protection while helping to minimize noise leakage

Excellent coverage and good field of vision

Scratch-resistant, anti-fog lenses

Impact-resistant lenses absorb 99.9% of UV radiation

Meets ANSI Z87.1 and OSHA standards

#### Fit & Comfort

Patented 3M<sup>™</sup> Pressure Diffusion Temple Technology for a secure and comfortable fit

Adjustable nose pads and soft-touch inlays increase comfort and provide grip

Lightweight design (19g)