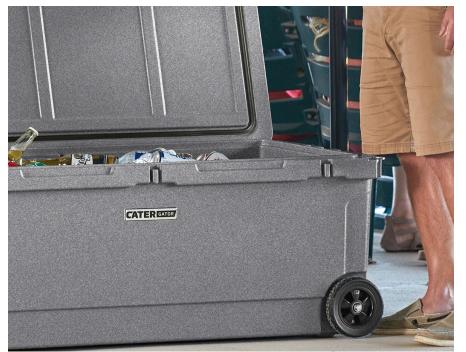

#### **Easy Transport**

- Indentations and rubber comfort grip handles
- 5" wheels for rolling (select models)