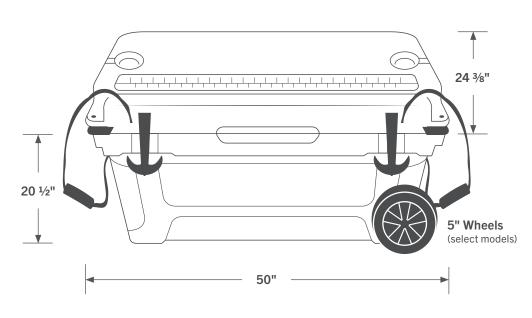

# **Multi-Purpose Lid**

- 30" engraved ruler
- 2 cup holders

#### **Easy Transport**

- Indentations and rubber comfort grip handles
- 5" wheels for rolling (select models)