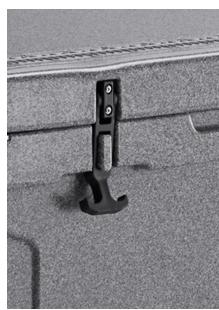

### **Security**

• 2 bottle openers also function as metal reinforced padlock slots