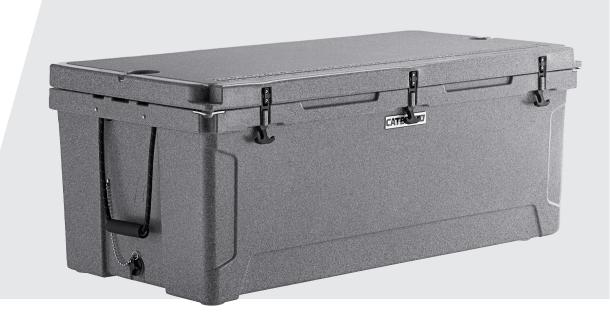

# CATER GATOR

210 QT. ROTOMOLDED

# EXTREME OUTDOOR COOLER

# **Triple Insulated Polyethylene**

Keeps food cool and beverages chilled

#### **Durability**

Virtually indestructable and won't leak

# **Multi-Purpose Lid**

- 30" engraved ruler
- 2 cup holders

### **Security**

• 2 bottle openers also function as metal reinforced padlock slots