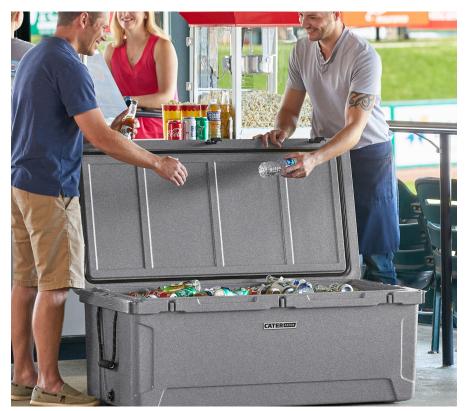

# **Triple Insulated Polyethylene**

Keeps food cool and beverages chilled

#### **Durability**

Virtually indestructable and won't leak