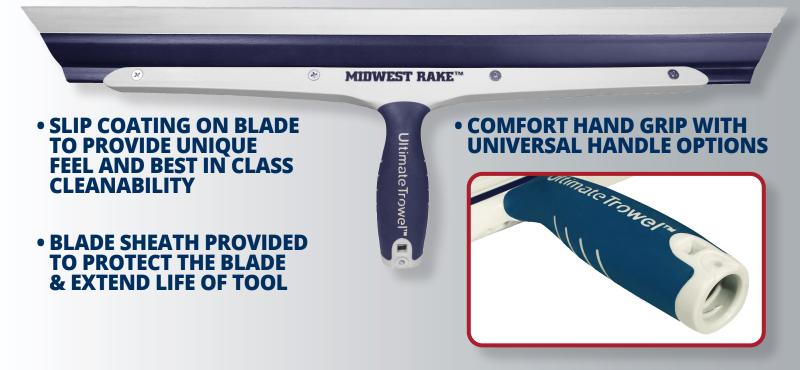

## THE ULTIMATE TROWEL<sup>™</sup>

MIDWEST RA MIDWESTRAKE.COM | (844) - SEYMOUR

## MATERIAL SCIENCE PROVIDES A MORE **DURABLE BLADE/FRAME CONNECTION RESULTING** IN LONGER BLADE LIFE VS. COMPETITIVE PRODUCTS

This style of trowel has been a contractor favorite for smoothing a variety of coatings in concrete restoration, resinous flooring, decorative concrete, and drywall finishing. It is a very effective squeegee/trowel for creating a flawless finish.