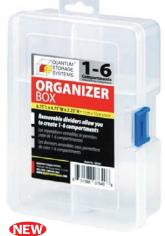

|            |            |
| QB200        | NEW | 5-1/2" x 2-3/4" x 1-1/4"           | 12         | 2 lbs      |
| QB300        | NEW | 6-3/4" x 4-3/4" x 2-1/4"           | 12         | 4 lbs      |
| QB400        | NEW | 7-3/4" x 5-1/2" x 1-3/4"           | 12         | 5 lbs      |
| QB600        | NEW | 9-1/4" x 6-1/4" x 2-1/5"           | 6          | 4 lbs      |
| QB800        | NEW | 11-3/4" x 7-3/4" x 2-1/5"          | 6          | 5 lbs      |
|              |     | Fixed Dividers                     |            |            |
| QB900        | •   | 10-1/4" x 13" x 2-3/8"             | 6          | 8 lbs      |





# QB200

 Includes 2 fixed and 6 removable dividers creating 3-8 compartments.



 Includes 1 fixed and 6 removable dividers creating 2-8 compartments.



### QB300

 Includes 5 removable dividers creating 1-6 compartments.



# QB600

 Includes removable tray and 3 removable dividers creating 1-8 compartments.

#### COMPARTMENTS FOR SMALL AND MEDIUM SIZED PARTS





### QB800

• Includes 6 removable dividers creating 1-10 compartments.

80

**CLEAR COMPARTMENT STORAGE BOXES**