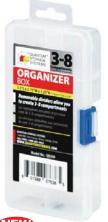

# QB200

 Includes 2 fixed and 6 removable dividers creating 3-8 compartments.

 Includes 1 fixed and 6 removable dividers creating 2-8 compartments.