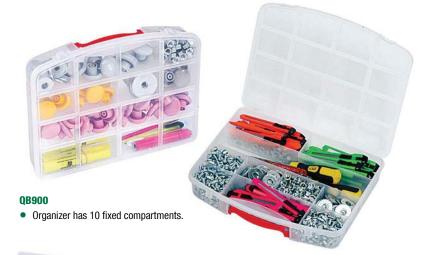

#### **Clear Compartment Storage Boxes**

Utility boxes offer compartments for small and medium parts storage. Manufactured of clear, see-through polypropylene.

Available in: Clear

| MODEL<br>No. |     | OUTSIDE DIMENSIONS<br>L" x W" x H" | CTN<br>QTY | CTN<br>WGT |
|--------------|-----|------------------------------------|------------|------------|
|              |     | Removable Dividers                 |            |            |
| QB200        | NEW | 5-1/2" x 2-3/4" x 1-1/4"           | 12         | 2 lbs      |
| QB300        | NEW | 6-3/4" x 4-3/4" x 2-1/4"           | 12         | 4 lbs      |
| QB400        | NEW | 7-3/4" x 5-1/2" x 1-3/4"           | 12         | 5 lbs      |
| QB600        | NEW | 9-1/4" x 6-1/4" x 2-1/5"           | 6          | 4 lbs      |
| QB800        | NEW | 11-3/4" x 7-3/4" x 2-1/5"          | 6          | 5 lbs      |
|              |     | Fixed Dividers                     |            |            |
| QB900        | •   | 10-1/4" x 13" x 2-3/8"             | 6          | 8 lbs      |