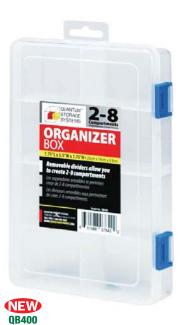

# QB200

 Includes 2 fixed and 6 removable dividers creating 3-8 compartments.

 Includes 1 fixed and 6 removable dividers creating 2-8 compartments.