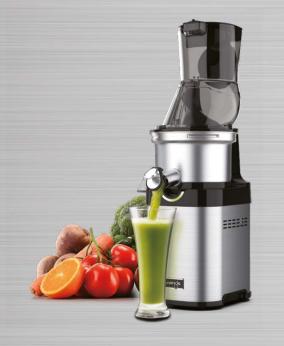

# WHOLE SLOW JUICER MASTER CHEF

NEW COMMERCIAL JUICER STAINLESS STEEL DRUM

 
 Voltage
 AC 220-240V, 50/60Hz AC 110-127V, 50/60Hz

 Power Consumption
 200W

 Dimension
 185x265x512(mm)

 Type
 Low Speed Compression

# WHOLE SLOW JUICER MASTER CHEF

CS700 -

A fresh approach to nutrient rich juice

- Low Speed
- Less or No Heat
- Big Feeding Chute
- Stainless Steel Drum
- Lots of Vitamins

## **Commercial Use**

• Up to 40 liters of apple juice is extractable per hour