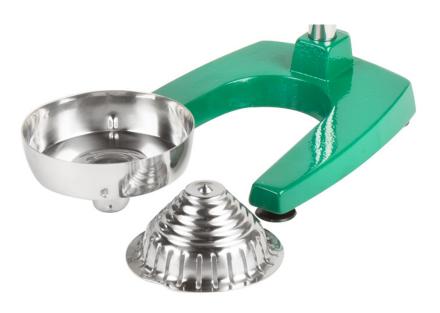

# GREAT FOR BULK PREPARATION

This juicer has space for a cup or container up to 4" wide to collect juice and features a removable strainer and funnel to catch waste, so the only thing your customers will be enjoying is freshly squeezed juice!

#### **EASY TO MAINTAIN**

For easy maintenance, the reamer and strainer come apart quickly from the base when it's time for cleaning.