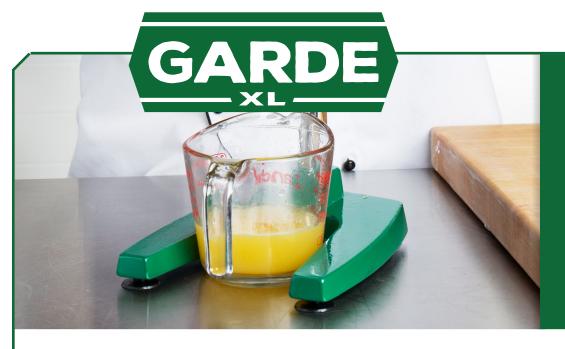

# GREAT FOR BULK PREPARATION

This juicer has space for a cup or container up to 4" wide to collect juice and features a removable strainer and funnel to catch waste, so the only thing your customers will be enjoying is freshly squeezed juice!

#### **SUCTION CUP FEET**

For stability, four suction cup feet hold the juicer firmly to the counter while juicing.