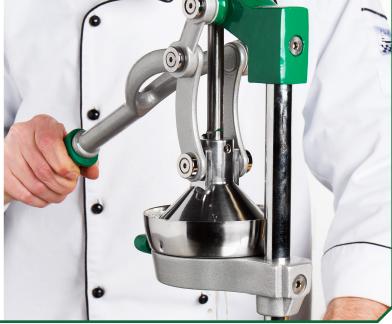

# #181MCJ2 MANUAL COMMERCIAL CITRUS JUICER

3-pinion lever delivers excellent yield, so you can extract juice quickly while minimizing waste.

Rubberized ergonomic grip lever handle and bumper.

Safety spring automatically returns to the upright position after each press, preventing hand injuries and decreasing production time.