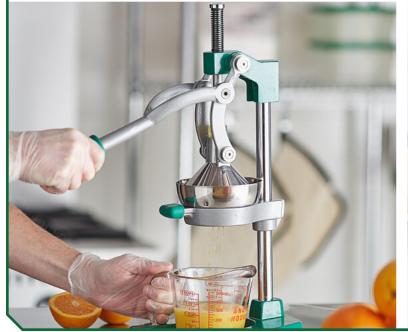

# #181MCJ2 MANUAL COMMERCIAL CITRUS JUICER

3-pinion lever delivers excellent yield, so you can extract juice quickly while minimizing waste.

Rubberized ergonomic grip lever handle and bumper.

Safety spring automatically returns to the upright position after each press, preventing hand injuries and decreasing production time.

## WITHSTANDS RIGOROUS DAILY USE