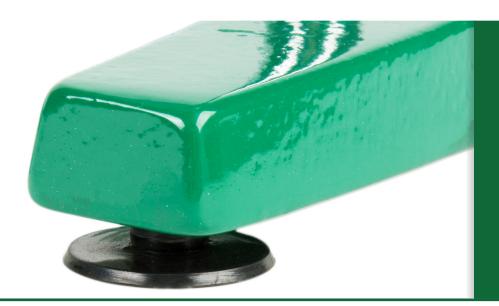

#### **SUCTION CUP FEET**

For stability, four suction cup feet hold the juicer firmly to the counter while juicing.