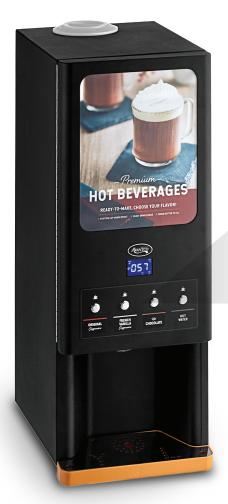

# 177PBD3

This versatile serving vessel is built to serve a variety of hot beverages. It features a hot water output button to meet the needs of a range of establishments and events.

WITH AN OUTPUT LEVEL OF 2 GALLONS PER HOUR

#### Serving Vessel

This dispenser is ideal for serving up hot chocolate, cappuccinos, and a variety of other powdered beverages.