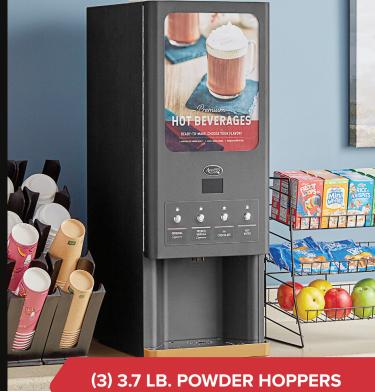

# 177PBD3

This versatile serving vessel is built to serve a variety of hot beverages. It features a hot water output button to meet the needs of a range of establishments and events.

WITH AN OUTPUT LEVEL OF 2 GALLONS PER HOUR

#### Serving Vessel

This dispenser is ideal for serving up hot chocolate, cappuccinos, and a variety of other powdered beverages.