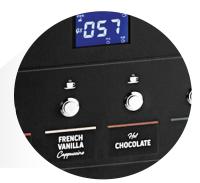

# **Hot Water Output Button**

This unit comes with 3 programmable settings to adjust the ratio of powdered mix to hot water.

# **Neutral Display Appearance**

Pre-made drink stickers allow for easy labeling of each output.