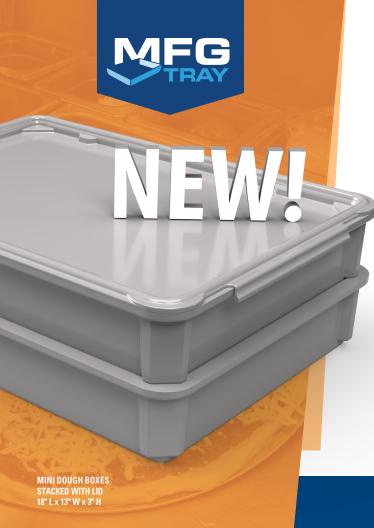

## MINI DOUGH BOXES WITH SNAP-ON LID

MFG Tray's dough boxes are the industry standard in proofing and storage in pizza kitchens worldwide. But not all kitchens are created equal. Our new mini dough boxes are half the size—designed for smaller kitchens and cramped workspaces with unmatched strength and durability.

- » Fiberglass strength and durability outlasts plastic
- » Optimal dough protection and safe storage
- » Ideal for storing, proofing and cooling
- Secure stacking on standard MFG dough boxes
- » Won't bend, dent or sag