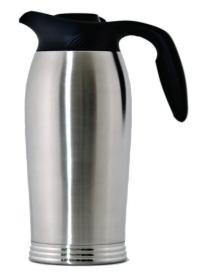

## **ERGOSERV® BREW-IN CARAFES**

The **Stanley Commercial® Brew-In Carafes** work with a variety of low and high profile coffee brewers, making it easy to take your coffee directly from brewer to tabletop without the need for a warming plate. Its superior FerroStat insulation retains temperature for 4-6 hours. Replacement lids are available in black, orange, and red. A CleanCoat finish eliminates fingerprints and water spots, which makes for a carafe that will look great all the way through dinner service.

## **ERGOSERV® CARAFES**

Item Description

10-00183-000

1.9 Liter (64.2 oz.)

7" X 9" X 7.5"

**10-00185-000** 1.9 Liter (64.2 oz.)

5.5" X 8" X 12"