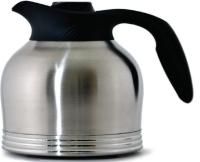

## **ERGOSERV® BREW-IN CARAFES**

The **Stanley Commercial® Brew-In Carafes** work with a variety of low and high profile coffee brewers, making it easy to take your coffee directly from brewer to tabletop without the need for a warming plate. Its superior FerroStat insulation retains temperature for 4-6 hours. Replacement lids are available in black, orange, and red. A CleanCoat finish eliminates fingerprints and water spots, which makes for a carafe that will look great all the way through dinner service.

## **ERGOSERV® CARAFES**

Item Description

10-00183-000

1.9 Liter (64.2 oz.)

7" X 9" X 7.5"

**10-00185-000** 1.9 Liter (64.2 oz.)

5.5" X 8" X 12"