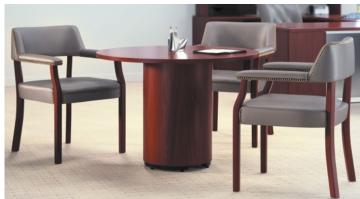

#### C. PENINSULA

Gimme a U! Gimme an L! This worksurface can create either workstation shape.

#### E. RECEPTION STATION

A warm welcome is guaranteed when this full-featured reception station creates the first impression.