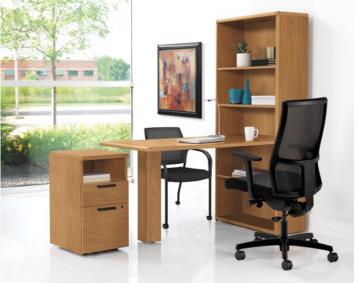

Regardless of the storage need, the 10700 Series provides the ideal solution. Storage cabinets, modular storage and mobile pedestals allow users to personalize their space. Lateral files and bookcases help organize business materials and display personal items.

#### B. BOOKCASE

Two fixed and three adjustable shelves are perfect for housing books, binders, awards and more.

#### D. MOBILE PEDESTAL

Movable. Adaptable. Lockable. The benefits of this mobile pedestal are incomparable.