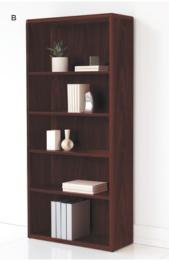

#### B. BOOKCASE

Two fixed and three adjustable shelves are perfect for housing books, binders, awards and more.