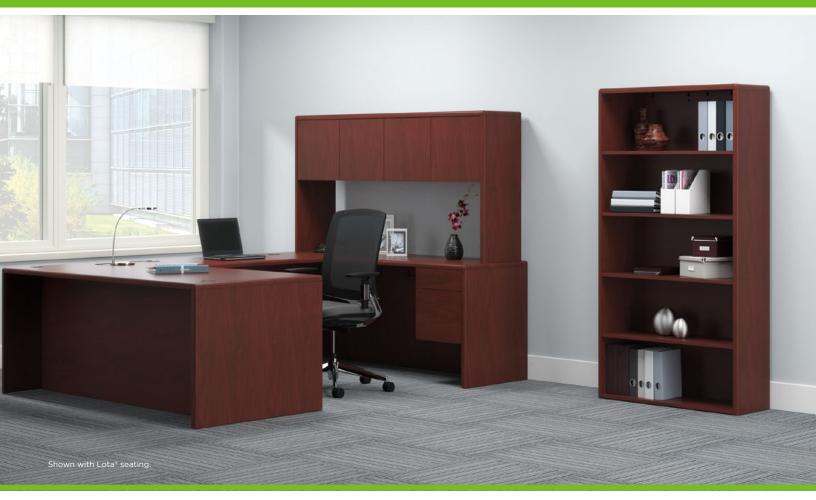

## JUST YOUR STYLE

Private and focused. Open and collaborative. With the 10700 Series, you can enjoy whatever work style and environment you want. From inviting reception stations to versatile open plan workstations to elaborate private offices, everyone gets exactly what they need. Peninsula, L-shaped or U-shaped worksurfaces. Desk/credenza combinations. The choice is yours. When you go with 10700 Series, you get the work space and storage that help you get the job done.

#### A. BOOKCASE HUTCH

Stack onto a lateral file or storage cabinet to squeeze more storage in less space.

#### B. BOOKCASE

Two fixed and three adjustable shelves are perfect for housing books, binders, awards and more.