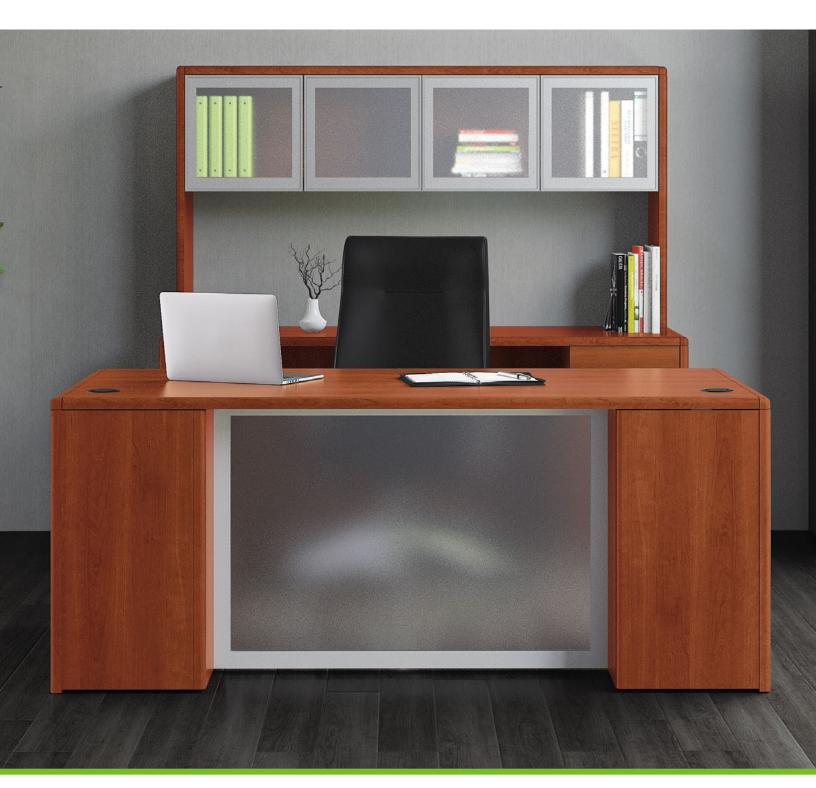

## JUST YOUR STYLE

Private and focused. Open and collaborative. With the 10700 Series, you can enjoy whatever work style and environment you want. From inviting reception stations to versatile open plan workstations to elaborate private offices, everyone gets exactly what they need. Peninsula, L-shaped or U-shaped worksurfaces. Desk/credenza combinations. The choice is yours. When you go with 10700 Series, you get the work space and storage that help you get the job done.

## **EXPRESS YOURSELF**

Rich laminates. Beautiful glass. Contemporary handles. 10700 Series offers an array of material choices, giving any business culture extensive options to enhance their environment and express their brand. Select scratch-, spill- and stain-resistant high-pressure laminate in one of eight finishes. Specify post or O-legs to create a lighter aesthetic in open areas, while modesty panels increase privacy above and below the worksurface. When you've got choices like these, you're sure to get the look you want...and the quality you deserve.

#### F. WATERFALL EDGE

Say hello to the soft contoured edges with fully rounded corners.