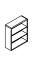

LATERAL FILE, OPEN/DRAWER

STORAGE CABINET W/DOORS

BOOKCASE HUTCH

END CAP BOOKSHELF

5-SHELF BOOKCASE

4-SHELF BOOKCASE

3-SHELF BOOKCASE

2-SHELF BOOKCASE