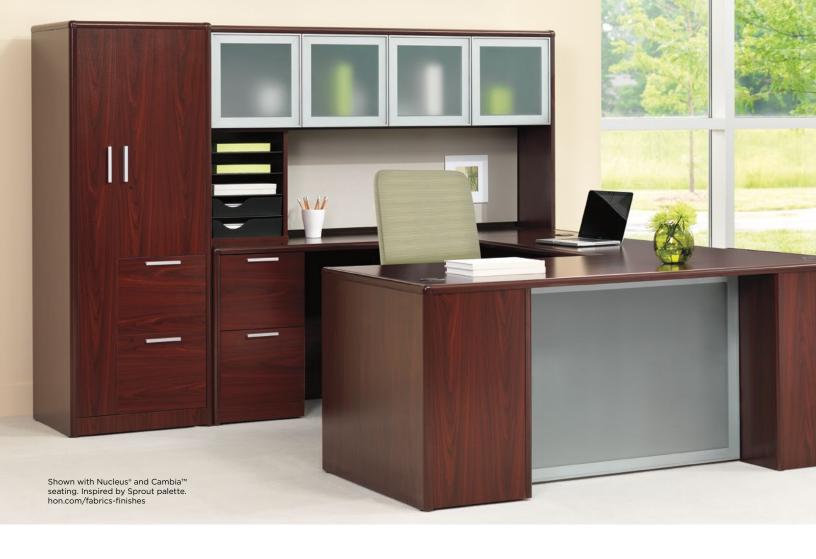

## JUST YOUR STYLE

Private and focused. Open and collaborative. With the 10700 Series, you can enjoy whatever work style and environment you want. From inviting reception stations to versatile open plan workstations to elaborate private offices, everyone gets exactly what they need. Peninsula, L-shaped or U-shaped worksurfaces. Desk/credenza combinations. The choice is yours. When you go with 10700 Series, you get the work space and storage that help you get the job done.

## **EXPRESS YOURSELF**

Rich laminates. Beautiful glass. Contemporary handles. 10700 Series offers an array of material choices, giving any business culture extensive options to enhance their environment and express their brand. Select scratch-, spill- and stain-resistant high-pressure laminate in one of eight finishes. Specify post or O-legs to create a lighter aesthetic in open areas, while modesty panels increase privacy above and below the worksurface. When you've got choices like these, you're sure to get the look you want...and the quality you deserve.

#### A. BOOKCASE HUTCH

Stack onto a lateral file or storage cabinet to squeeze more storage in less space.