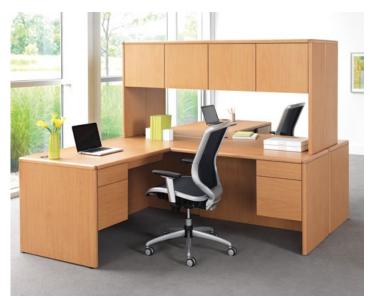

## JUST YOUR STYLE

Private and focused. Open and collaborative. With the 10700 Series, you can enjoy whatever work style and environment you want. From inviting reception stations to versatile open plan workstations to elaborate private offices, everyone gets exactly what they need. Peninsula, L-shaped or U-shaped worksurfaces. Desk/credenza combinations. The choice is yours. When you go with 10700 Series, you get the work space and storage that help you get the job done.

#### A. BOOKCASE HUTCH

Stack onto a lateral file or storage cabinet to squeeze more storage in less space.

#### C. PENINSULA

Gimme a U! Gimme an L! This worksurface can create either workstation shape.