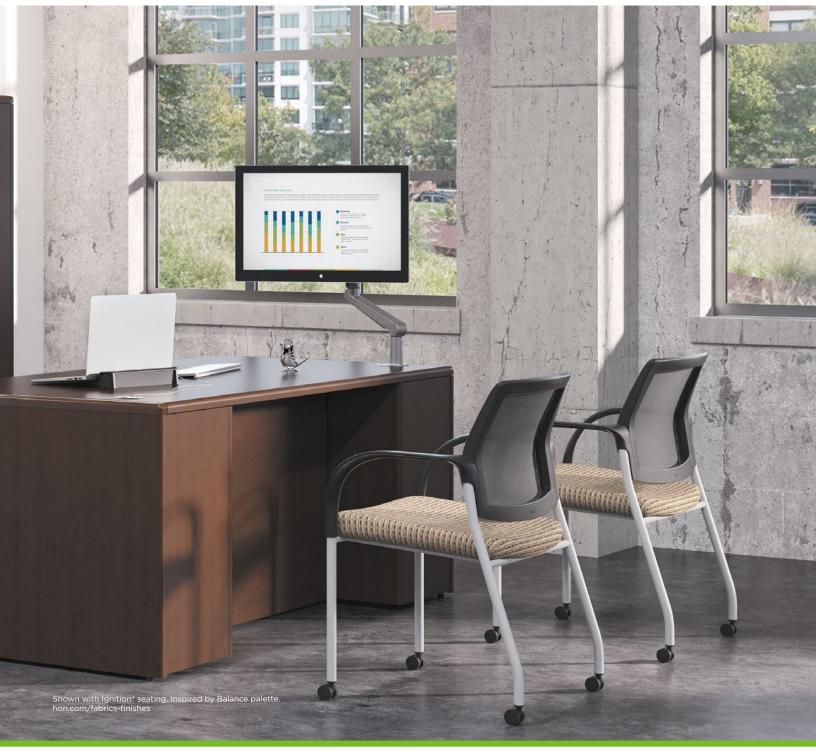

## JUST YOUR STYLE

Private and focused. Open and collaborative. With the 10700 Series, you can enjoy whatever work style and environment you want. From inviting reception stations to versatile open plan workstations to elaborate private offices, everyone gets exactly what they need. Peninsula, L-shaped or U-shaped worksurfaces. Desk/credenza combinations. The choice is yours. When you go with 10700 Series, you get the work space and storage that help you get the job done.

## **EXPRESS YOURSELF**

Rich laminates. Beautiful glass. Contemporary handles. 10700 Series offers an array of material choices, giving any business culture extensive options to enhance their environment and express their brand. Select scratch-, spill- and stain-resistant high-pressure laminate in one of eight finishes. Specify post or O-legs to create a lighter aesthetic in open areas, while modesty panels increase privacy above and below the worksurface. When you've got choices like these, you're sure to get the look you want...and the quality you deserve.