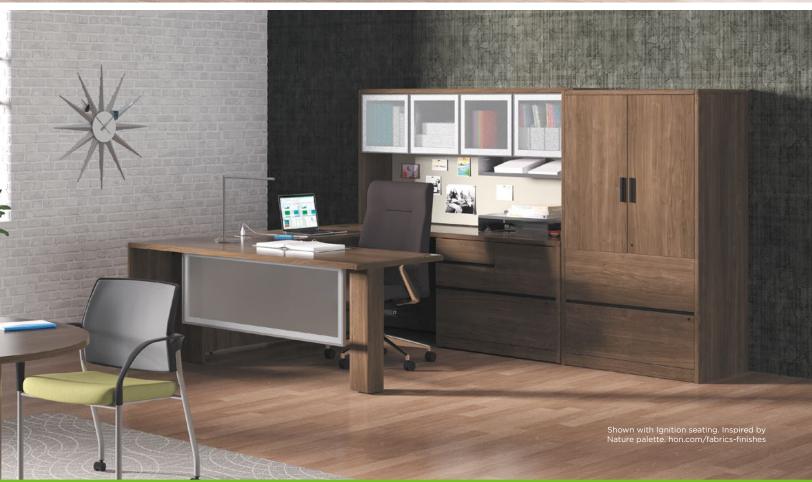

## JUST YOUR STYLE

Private and focused. Open and collaborative. With the 10700 Series, you can enjoy whatever work style and environment you want. From inviting reception stations to versatile open plan workstations to elaborate private offices, everyone gets exactly what they need. Peninsula, L-shaped or U-shaped worksurfaces. Desk/credenza combinations. The choice is yours. When you go with 10700 Series, you get the work space and storage that help you get the job done.

## **EXPRESS YOURSELF**

Rich laminates. Beautiful glass. Contemporary handles. 10700 Series offers an array of material choices, giving any business culture extensive options to enhance their environment and express their brand. Select scratch-, spill- and stain-resistant high-pressure laminate in one of eight finishes. Specify post or O-legs to create a lighter aesthetic in open areas, while modesty panels increase privacy above and below the worksurface. When you've got choices like these, you're sure to get the look you want...and the quality you deserve.

#### F. WATERFALL EDGE

Say hello to the soft contoured edges with fully rounded corners.