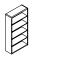

#### B. BOOKCASE

Two fixed and three adjustable shelves are perfect for housing books, binders, awards and more.

LATERAL FILE, OPEN/DRAWER

STORAGE CABINET W/DOORS

BOOKCASE HUTCH

END CAP BOOKSHELF

5-SHELF BOOKCASE

4-SHELF BOOKCASE

3-SHELF BOOKCASE

2-SHELF BOOKCASE