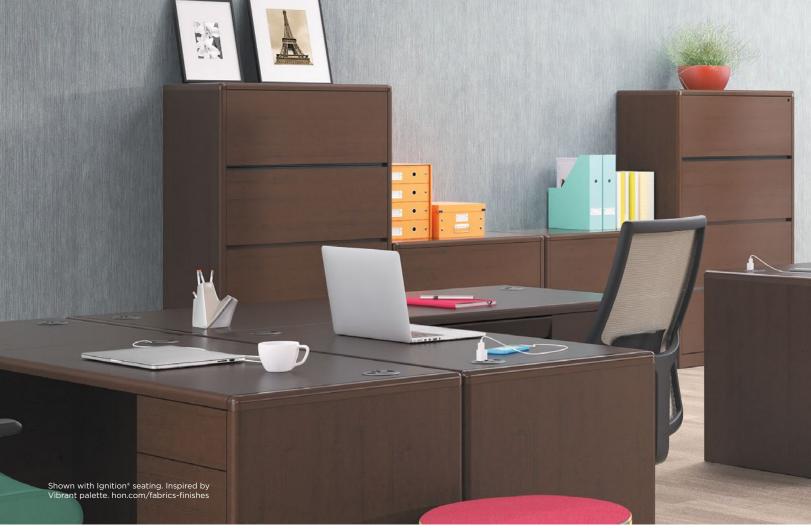

Regardless of the storage need, the 10700 Series provides the ideal solution. Storage cabinets, modular storage and mobile pedestals allow users to personalize their space. Lateral files and bookcases help organize business materials and display personal items.

## MULTIFUNCTIONAL THINKING

Offices are continuing to shrink, which makes creative storage arrangements more important than ever. 10700 Series stackable storage turns wall space into valuable storage space. Go mobile with pedestals. Get personal in every workstation with modular storage. Conceal files and secure belongings with lateral files and wardrobe towers. It's easy to see how 10700 Series supports the office of tomorrow and the needs of today.