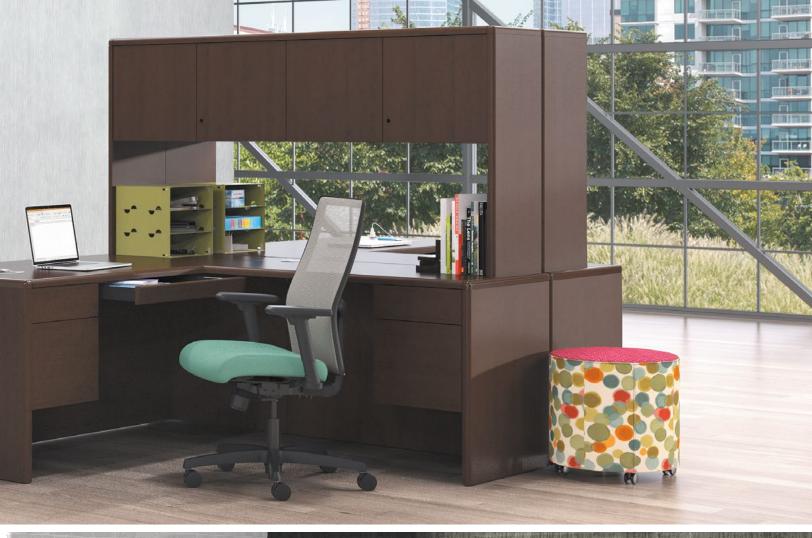

## JUST YOUR STYLE

Private and focused. Open and collaborative. With the 10700 Series, you can enjoy whatever work style and environment you want. From inviting reception stations to versatile open plan workstations to elaborate private offices, everyone gets exactly what they need. Peninsula, L-shaped or U-shaped worksurfaces. Desk/credenza combinations. The choice is yours. When you go with 10700 Series, you get the work space and storage that help you get the job done.

## MULTIFUNCTIONAL THINKING

Offices are continuing to shrink, which makes creative storage arrangements more important than ever. 10700 Series stackable storage turns wall space into valuable storage space. Go mobile with pedestals. Get personal in every workstation with modular storage. Conceal files and secure belongings with lateral files and wardrobe towers. It's easy to see how 10700 Series supports the office of tomorrow and the needs of today.

## **EXPRESS YOURSELF**

Rich laminates. Beautiful glass. Contemporary handles. 10700 Series offers an array of material choices, giving any business culture extensive options to enhance their environment and express their brand. Select scratch-, spill- and stain-resistant high-pressure laminate in one of eight finishes. Specify post or O-legs to create a lighter aesthetic in open areas, while modesty panels increase privacy above and below the worksurface. When you've got choices like these, you're sure to get the look you want...and the quality you deserve.