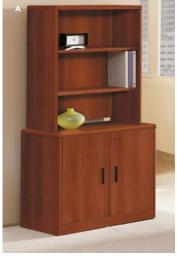

#### A. BOOKCASE HUTCH

Stack onto a lateral file or storage cabinet to squeeze more storage in less space.