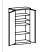

#### A. BOOKCASE HUTCH

Stack onto a lateral file or storage cabinet to squeeze more storage in less space.