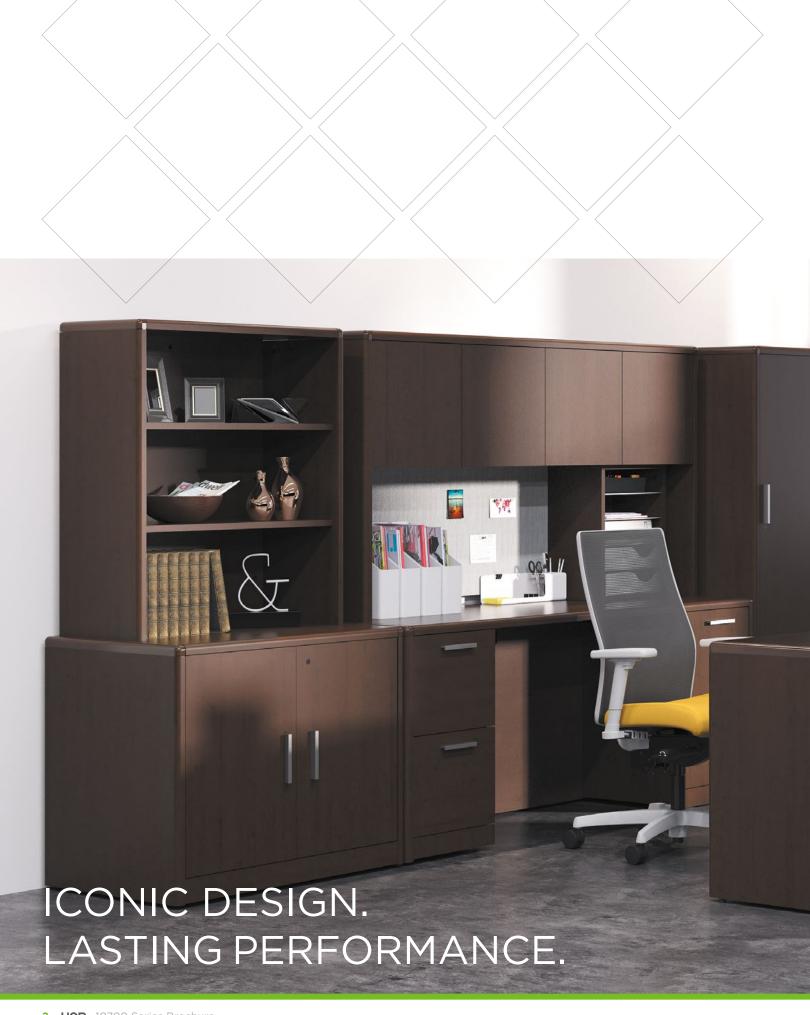

Regardless of the storage need, the 10700 Series provides the ideal solution. Storage cabinets, modular storage and mobile pedestals allow users to personalize their space. Lateral files and bookcases help organize business materials and display personal items.

## MULTIFUNCTIONAL THINKING

Offices are continuing to shrink, which makes creative storage arrangements more important than ever. 10700 Series stackable storage turns wall space into valuable storage space. Go mobile with pedestals. Get personal in every workstation with modular storage. Conceal files and secure belongings with lateral files and wardrobe towers. It's easy to see how 10700 Series supports the office of tomorrow and the needs of today.

#### A. BOOKCASE HUTCH

Stack onto a lateral file or storage cabinet to squeeze more storage in less space.

#### B. BOOKCASE

Two fixed and three adjustable shelves are perfect for housing books, binders, awards and more.