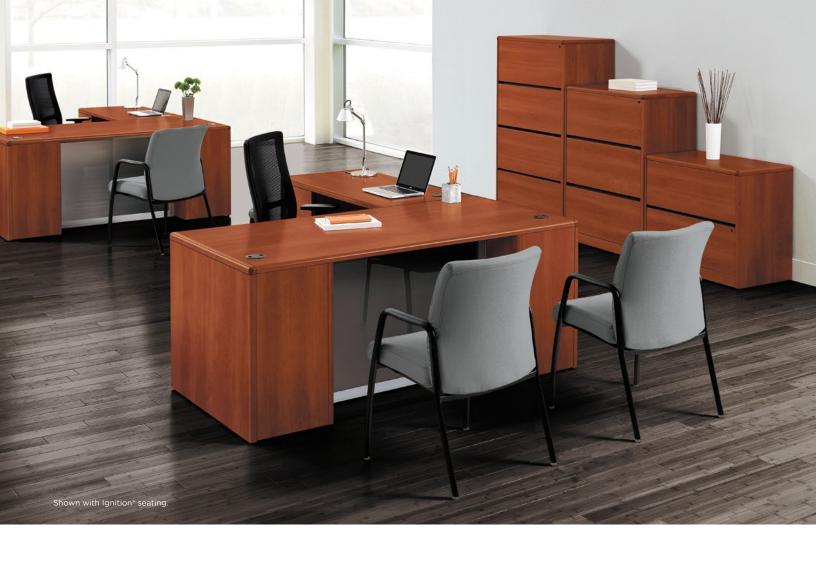

## JUST YOUR STYLE

Private and focused. Open and collaborative. With the 10700 Series, you can enjoy whatever work style and environment you want. From inviting reception stations to versatile open plan workstations to elaborate private offices, everyone gets exactly what they need. Peninsula, L-shaped or U-shaped worksurfaces. Desk/credenza combinations. The choice is yours. When you go with 10700 Series, you get the work space and storage that help you get the job done.

Regardless of the storage need, the 10700 Series provides the ideal solution. Storage cabinets, modular storage and mobile pedestals allow users to personalize their space. Lateral files and bookcases help organize business materials and display personal items.

## MULTIFUNCTIONAL THINKING

Offices are continuing to shrink, which makes creative storage arrangements more important than ever. 10700 Series stackable storage turns wall space into valuable storage space. Go mobile with pedestals. Get personal in every workstation with modular storage. Conceal files and secure belongings with lateral files and wardrobe towers. It's easy to see how 10700 Series supports the office of tomorrow and the needs of today.