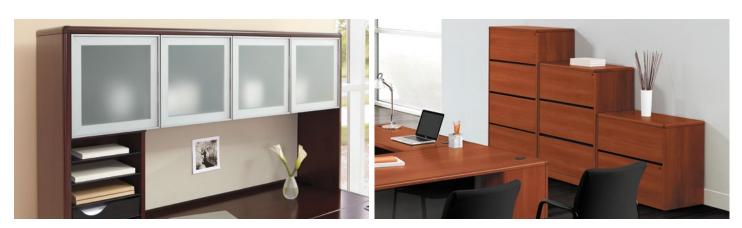

## JUST YOUR STYLE

Private and focused. Open and collaborative. With the 10700 Series, you can enjoy whatever work style and environment you want. From inviting reception stations to versatile open plan workstations to elaborate private offices, everyone gets exactly what they need. Peninsula, L-shaped or U-shaped worksurfaces. Desk/credenza combinations. The choice is yours. When you go with 10700 Series, you get the work space and storage that help you get the job done.

Regardless of the storage need, the 10700 Series provides the ideal solution. Storage cabinets, modular storage and mobile pedestals allow users to personalize their space. Lateral files and bookcases help organize business materials and display personal items.

## MULTIFUNCTIONAL THINKING

Offices are continuing to shrink, which makes creative storage arrangements more important than ever. 10700 Series stackable storage turns wall space into valuable storage space. Go mobile with pedestals. Get personal in every workstation with modular storage. Conceal files and secure belongings with lateral files and wardrobe towers. It's easy to see how 10700 Series supports the office of tomorrow and the needs of today.

## **EXPRESS YOURSELF**

Rich laminates. Beautiful glass. Contemporary handles. 10700 Series offers an array of material choices, giving any business culture extensive options to enhance their environment and express their brand. Select scratch-, spill- and stain-resistant high-pressure laminate in one of eight finishes. Specify post or O-legs to create a lighter aesthetic in open areas, while modesty panels increase privacy above and below the worksurface. When you've got choices like these, you're sure to get the look you want...and the quality you deserve.