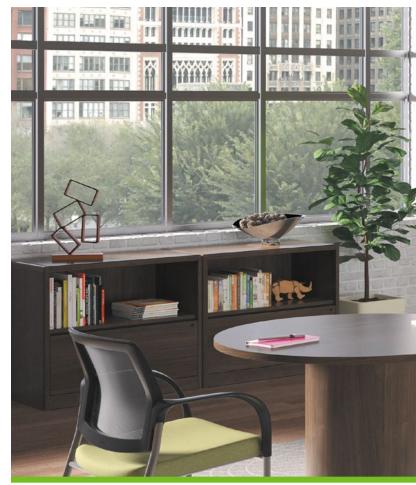

Regardless of the storage need, the 10700 Series provides the ideal solution. Storage cabinets, modular storage and mobile pedestals allow users to personalize their space. Lateral files and bookcases help organize business materials and display personal items.

## MULTIFUNCTIONAL THINKING

Offices are continuing to shrink, which makes creative storage arrangements more important than ever. 10700 Series stackable storage turns wall space into valuable storage space. Go mobile with pedestals. Get personal in every workstation with modular storage. Conceal files and secure belongings with lateral files and wardrobe towers. It's easy to see how 10700 Series supports the office of tomorrow and the needs of today.

#### B. BOOKCASE

Two fixed and three adjustable shelves are perfect for housing books, binders, awards and more.