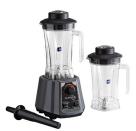

## BL Series Model V

2 HP Commercial Blender with Toggle Controls with Variable Speed

**BPA-Free Tritan Jar** Maximum durability allows the model to handle frequent blending in large volumes

NSE

**Commercial Power** 2 hp, 1500W motor stands up to everyday use

Stainless Steel Blades Heavy-duty stainless steel crush ice and blend frozen drinks with ease

Item #: 9288L2VS

BL Series Model V

Includes (1) 48 oz. Tritan Jar 928BL2VS48

Includes (1) 64 oz. Tritan Jar 928BL2VS

Includes (2) 48 oz. Tritan Jars 928BL2VS482J

Includes (2) 64 oz. Tritan Jars **928BL2VS2J** 

Includes (1) 64 oz. Tritan Jar and (1) 64 oz. Stainless Steel Tritan Jar 928BL2VS64S