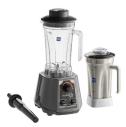

## BL Series Model V

2 HP Commercial Blender with Toggle Controls with Variable Speed

**BPA-Free Tritan Jar** Maximum durability allows the model to handle frequent blending in large volumes

NSE

**Commercial Power** 2 hp, 1500W motor stands up to everyday use

Stainless Steel Blades Heavy-duty stainless steel crush ice and blend frozen drinks with ease

Item #: 9288L2VS

BL Series Model V

Includes (1) 48 oz. Tritan Jar 928BL2VS48

Includes (1) 64 oz. Tritan Jar 928BL2VS

Includes (2) 48 oz. Tritan Jars 928BL2VS482J

Includes (2) 64 oz. Tritan Jars **928BL2VS2J** 

Includes (1) 64 oz. Tritan Jar and (1) 64 oz. Stainless Steel Tritan Jar 928BL2VS64S