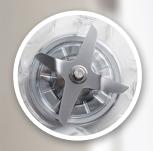

Stainless Steel Blades Heavy-duty stainless steel crush ice and blend frozen drinks with ease

Item #: 9288L2VS

BL Series Model V

Includes (1) 48 oz. Tritan Jar 928BL2VS48

Includes (1) 64 oz. Tritan Jar 928BL2VS