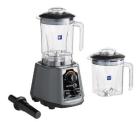

## BL Series Model V

2 HP Commercial Blender with Toggle Controls with Variable Speed

**BPA-Free Tritan Jar** Maximum durability allows the model to handle frequent blending in large volumes

NSE

**Commercial Power** 2 hp, 1500W motor stands up to everyday use

Stainless Steel Blades Heavy-duty stainless steel crush ice and blend frozen drinks with ease

Item #: 9288L2VS

BL Series Model V

Includes (1) 48 oz. Tritan Jar 928BL2VS48

Includes (1) 64 oz. Tritan Jar 928BL2VS

Includes (2) 48 oz. Tritan Jars 928BL2VS482J

Includes (2) 64 oz. Tritan Jars **928BL2VS2J** 

Includes (1) 64 oz. Tritan Jar and (1) 64 oz. Stainless Steel Tritan Jar 928BL2VS64S