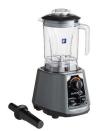

## BL Series Model V

2 HP Commercial Blender with Toggle Controls with Variable Speed

**BPA-Free Tritan Jar** Maximum durability allows the model to handle frequent blending in large volumes

NSE

**Commercial Power** 2 hp, 1500W motor stands up to everyday use

## **Intuitive Controls**

Features user-friendly toggle controls and variable speed dial that allows you incrementally adjust between low and high speeds.

2-Piece Lid Design Add ingredients at any stage by removing the clear inner lid and pushing ingredients into the jar using the included tamper

## **Specifications:**

Controls: Toggle with Variable Speed Dial Amps: 15 Voltage: 120 Wattage: 1,500 Horsepower: 2 RPM: 26,000 Speeds: Variable