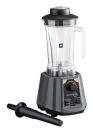

## BL Series Model V

2 HP Commercial Blender with Toggle Controls with Variable Speed

**BPA-Free Tritan Jar** Maximum durability allows the model to handle frequent blending in large volumes

NSE

**Commercial Power** 2 hp, 1500W motor stands up to everyday use

## **Intuitive Controls**

Features user-friendly toggle controls and variable speed dial that allows you incrementally adjust between low and high speeds.

2-Piece Lid Design Add ingredients at any stage by removing the clear inner lid and pushing ingredients into the jar using the included tamper

## **Specifications:**

Controls: Toggle with Variable Speed Dial Amps: 15 Voltage: 120 Wattage: 1,500 Horsepower: 2 RPM: 26,000 Speeds: Variable