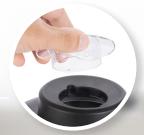

## **Intuitive Controls**

Features user-friendly toggle controls and variable speed dial that allows you incrementally adjust between low and high speeds.

2-Piece Lid Design Add ingredients at any stage by removing the clear inner lid and pushing ingredients into the jar using the included tamper