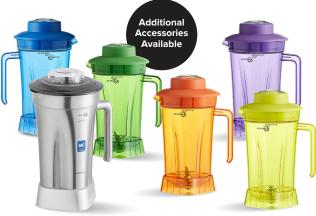

Stainless Steel Blades Heavy-duty stainless steel blades make smoothies and more in seconds.

BL Series Model E

Includes (1) 48 oz. Tritan Jar **928BL2E48** 

Includes (1) 64 oz. Tritan Jar 928BL2E

Includes (2) 48 oz. Tritan Jars **928BL2E482J** 

Includes (2) 64 oz. Tritan Jars **928BL2E2J** 

Includes (1) 64 oz. Tritan Jar and (1) 64 oz. Stainless Steel Tritan Jar **928BL2E64S** 