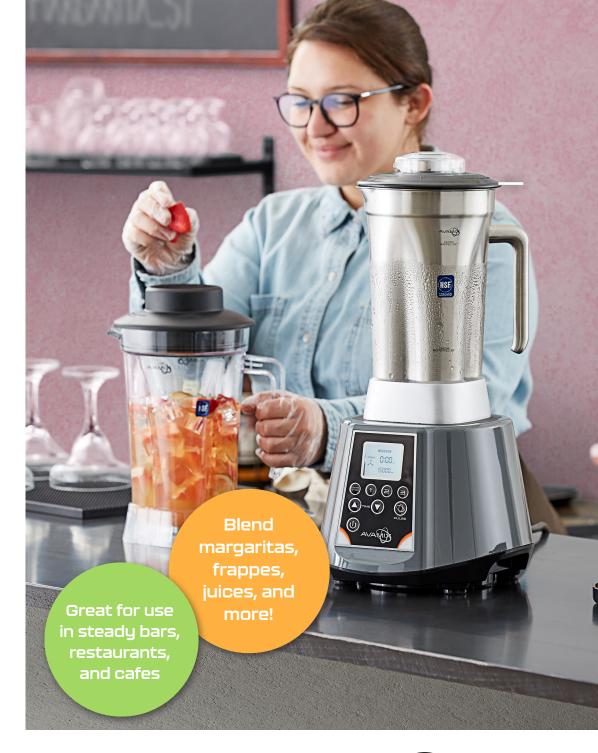

## BL Series Model E

2 HP Commercial Blender with Digital Touchpad Controls & Timer

**BPA-Free Tritan Jar** Maximum durability allows the model to handle frequent blending in large volumes.

**Commercial Power** 2 hp, 1500W motor stands up to everyday use

**Digital Controls with Timer** Features three speed settings, pulse button, and timer that can be set in increments of 30 seconds up to 15 minutes.

2-Piece Lid Design Add ingredients at any stage by removing the clear inner lid and pushing ingredients into the jar using the included tamper.

Stainless Steel Blades Heavy-duty stainless steel blades make smoothies and more in seconds.

BL Series Model E

Includes (1) 48 oz. Tritan Jar **928BL2E48** 

Includes (1) 64 oz. Tritan Jar 928BL2E

Includes (2) 48 oz. Tritan Jars **928BL2E482J** 