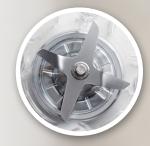

Stainless Steel Blades Heavy-duty stainless steel blades make smoothies and more in seconds.

BL Series Model E

Includes (1) 48 oz. Tritan Jar **928BL2E48** 

Includes (1) 64 oz. Tritan Jar 928BL2E

Includes (2) 48 oz. Tritan Jars **928BL2E482J** 