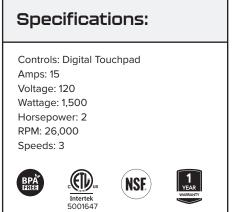

## BL Series Model E

2 HP Commercial Blender with Digital Touchpad Controls & Timer

**BPA-Free Tritan Jar** Maximum durability allows the model to handle frequent blending in large volumes.

**Commercial Power** 2 hp, 1500W motor stands up to everyday use

**Digital Controls with Timer** Features three speed settings, pulse button, and timer that can be set in increments of 30 seconds up to 15 minutes.

2-Piece Lid Design Add ingredients at any stage by removing the clear inner lid and pushing ingredients into the jar using the included tamper.

Stainless Steel Blades Heavy-duty stainless steel blades make smoothies and more in seconds.

BL Series Model E

Includes (1) 48 oz. Tritan Jar **928BL2E48** 

Includes (1) 64 oz. Tritan Jar 928BL2E

Includes (2) 48 oz. Tritan Jars **928BL2E482J** 