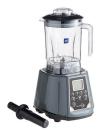

## BL Series Model E

2 HP Commercial Blender with Digital Touchpad Controls & Timer

**BPA-Free Tritan Jar** Maximum durability allows the model to handle frequent blending in large volumes.

**Commercial Power** 2 hp, 1500W motor stands up to everyday use

**Digital Controls with Timer** Features three speed settings, pulse button, and timer that can be set in increments of 30 seconds up to 15 minutes.

2-Piece Lid Design Add ingredients at any stage by removing the clear inner lid and pushing ingredients into the jar using the included tamper.

Stainless Steel Blades Heavy-duty stainless steel blades make smoothies and more in seconds.

BL Series Model E

Includes (1) 48 oz. Tritan Jar **928BL2E48** 

Includes (1) 64 oz. Tritan Jar 928BL2E

Includes (2) 48 oz. Tritan Jars **928BL2E482J** 