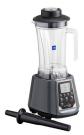

## BL Series Model E

2 HP Commercial Blender with Digital Touchpad Controls & Timer

**BPA-Free Tritan Jar** Maximum durability allows the model to handle frequent blending in large volumes.

**Commercial Power** 2 hp, 1500W motor stands up to everyday use

**Digital Controls with Timer** Features three speed settings, pulse button, and timer that can be set in increments of 30 seconds up to 15 minutes.

2-Piece Lid Design Add ingredients at any stage by removing the clear inner lid and pushing ingredients into the jar using the included tamper.

Stainless Steel Blades Heavy-duty stainless steel blades make smoothies and more in seconds.

BL Series Model E

Includes (1) 48 oz. Tritan Jar **928BL2E48** 

Includes (1) 64 oz. Tritan Jar 928BL2E

Includes (2) 48 oz. Tritan Jars **928BL2E482J** 