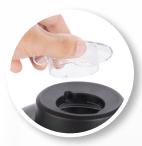

**Digital Controls with Timer** Features three speed settings, pulse button, and timer that can be set in increments of 30 seconds up to 15 minutes.

2-Piece Lid Design Add ingredients at any stage by removing the clear inner lid and pushing ingredients into the jar using the included tamper.