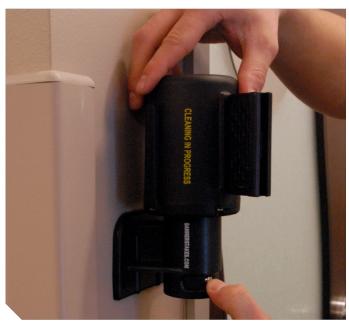

## **Product Features and Benefits:**

- Holds 15' retractable belt Banner Head made of 2.5" wide polyester fabric
- Wall Mount Kit can be attached permanently to any wall surface using wood screws, wall anchors or zip ties (included)
- System features push pin lock for added security and ability to easily interchange belts
- Largest belt assortment including over 20 safety-related messages featured in bold black lettering and 4 blank belts
- Option to brand and customize colors/messages to fit your needs
- Rust-proof allowing you to use the barrier system for all of your indoor and outdoor applications