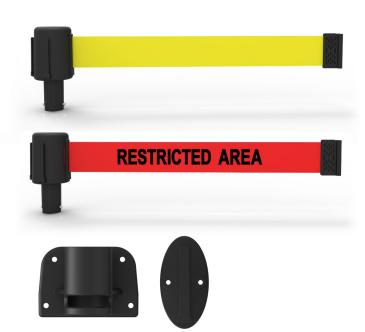

## **Set Includes:**

- (1) PLUS Wall Mount Kit
- (1) PLUS Banner Head

## **Product Features and Benefits:**

- Holds 15' retractable belt Banner Head made of 2.5" wide polyester fabric
- Wall Mount Kit can be attached permanently to any wall surface using wood screws, wall anchors or zip ties (included)
- System features push pin lock for added security and ability to easily interchange belts
- Largest belt assortment including over 20 safety-related messages featured in bold black lettering and 4 blank belts
- Option to brand and customize colors/messages to fit your needs
- Rust-proof allowing you to use the barrier system for all of your indoor and outdoor applications