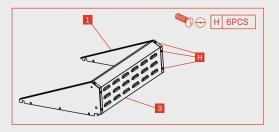

## BACKYARD DRO

If using a second roll dome, install the left side panel (1) and the right side panel (2) to the ventilation panel (3) using Screw-A (6PCS).

STEP 10

Attach the roll dome to the frame and place on the desired grilling space.