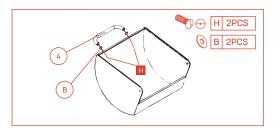

### BACKYARD PRO

Install grill roll dome handle (4) to the roll dome (5) using Screw-A (2PCS) and Washer-H (2PCS).

#### STEP 5

Secure roll dome (5) using Bolt-B (2 PCS).