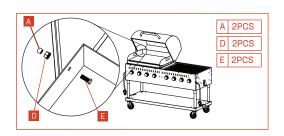

### BACKYARD PRO

Install grill roll dome handle (4) to the roll dome (5) using Screw-A (2PCS) and Washer-H (2PCS).

#### STEP 5

Secure roll dome (5) using Bolt-B (2 PCS).