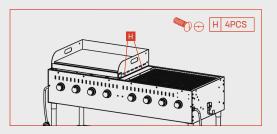

### BACKYARD PRO

Install grill roll dome handle (4) to the roll dome (5) using Screw-A (2PCS) and Washer-H (2PCS).

#### STEP 5

Secure roll dome (5) using Bolt-B (2 PCS).