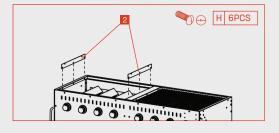

Screw the connector plates onto the body.

The griddle plate assembly is placed on the outside of the connector plates.

STEP 3

Lock the griddle plate assembly to the connector plates with screws.