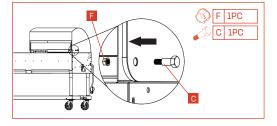

#### STEP 6

Lock the lid in place by inserting the stepped screw through the outside of the hinge hole as shown. Use nut to tighten.

#### STEP 7

Place a cotter pin through the small hole in the stepped screw to secure it in place.