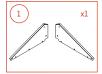

## BACKYARD DRO

If using a second roll dome, install the left side panel (1) and the right side panel (2) to the ventilation panel (3) using Screw-A (6PCS).

STEP 10

Attach the roll dome to the frame and place on the desired grilling space.