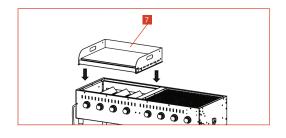

Screw the connector plates onto the body.

The griddle plate assembly is placed on the outside of the connector plates.

STEP 3

Lock the griddle plate assembly to the connector plates with screws.