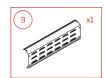

## BACKYARD DRO

If using a second roll dome, install the left side panel (1) and the right side panel (2) to the ventilation panel (3) using Screw-A (6PCS).

STEP 10

Attach the roll dome to the frame and place on the desired grilling space.