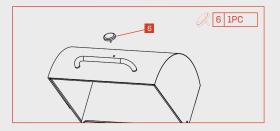

## BACKYARD DRO

If using a second roll dome, install the left side panel (1) and the right side panel (2) to the ventilation panel (3) using Screw-A (6PCS).

STEP 10

Attach the roll dome to the frame and place on the desired grilling space.