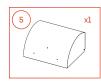

### BACKYARD PRO

Install grill roll dome handle (4) to the roll dome (5) using Screw-A (2PCS) and Washer-H (2PCS).

#### STEP 5

Secure roll dome (5) using Bolt-B (2 PCS).