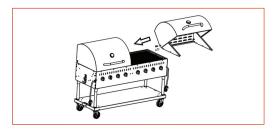

## BACKYARD DRO

If using a second roll dome, install the left side panel (1) and the right side panel (2) to the ventilation panel (3) using Screw-A (6PCS).

STEP 10

Attach the roll dome to the frame and place on the desired grilling space.