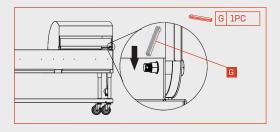

#### STEP 8

Open the lid halfway and pass the screw from the inside of the splashguard to the outside, then lock it with two nuts. This prevents the lid from opening at too wide an angle. Complete for both sides.