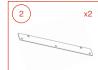

## BACKYARD DRO

If using a second roll dome, install the left side panel (1) and the right side panel (2) to the ventilation panel (3) using Screw-A (6PCS).

STEP 10

Attach the roll dome to the frame and place on the desired grilling space.