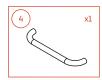

### BACKYARD PRO

Install grill roll dome handle (4) to the roll dome (5) using Screw-A (2PCS) and Washer-H (2PCS).