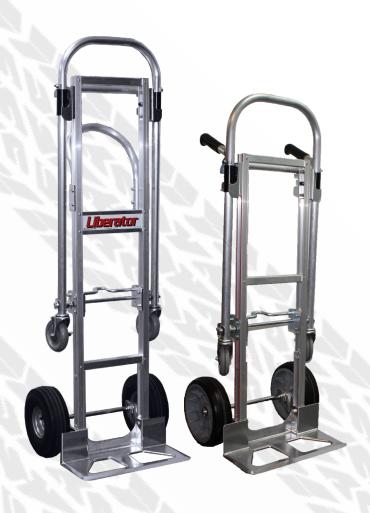

## Liberator SSR & SJR Convertibles

- SSR-2/SJR-2 have D5 wheels, 10" x 3.5" 4-ply pneumatic wheels with precision bearings standard.
- **SSR-3/SJR-3** have D6SS,10" x 3" no flat, non-marking super Carefree, proflex hub, 5/8" precision bearings.
- No substitutions.

## **Exclusive Features**

- Black Powder coated slide/swivel tubes, helps to eliminate sticking when placing into up and down positions.
- **SSR Frames** feature 4-sided, ribbed cross members and extra wide logo channel for rigidity and strength.
- Military Grade rivets, also used on aircraft, prevents frame from loosening up.
- Heavy Duty, high quality TPR casters with longer lasting bearing and metal wing-brake standard on one side
- Extruded Wheel brackets are guaranteed for life to never crack or break.
- Steel Lock Bar secures the truck in the upright position and will never break.
- **Strong Cast** aluminium nose plate, 18" x 7.5" nose plate with cut outs.
- Exclusive 2 year warranty!

Our convertibles are the strongest and most reliable trucks ever built.

Guaranteed!