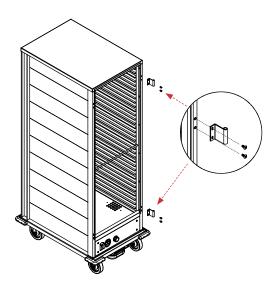

## Hinge Reversal Instructions

**AVANTCO HOLDING & PROOFING CABINETS** 

**5.** Remove the M5 screws from the cabinet's left post.

**6.** Install the hinges on the cabinet's left post that were removed from the right post.