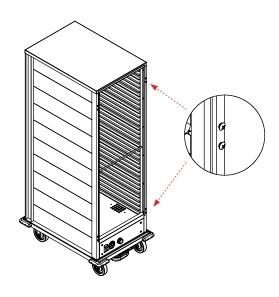

## Hinge Reversal Instructions

**AVANTCO HOLDING & PROOFING CABINETS** 

## To Change Right Hinge to Left Hinge:

**1.** Remove the hinge pins upward.



2. Remove the door.



**3.** Use a crosshead screwdriver to remove the M5 screws and remove the hinges on the cabinet's right post.



**4.** Replace the M5 screws on the cabinet's right post and tighten fully.





## Hinge Reversal Instructions

**AVANTCO HOLDING & PROOFING CABINETS** 

**5.** Remove the M5 screws from the cabinet's left post.



**6.** Install the hinges on the cabinet's left post that were removed from the right post.



**7.** Install the door to the cabinet's left post and insert the hinge pins.