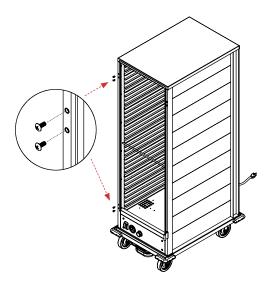

## To Change Right Hinge to Left Hinge:

**1.** Remove the hinge pins upward.

2. Remove the door.

**3.** Use a crosshead screwdriver to remove the M5 screws and remove the hinges on the cabinet's right post.

**4.** Replace the M5 screws on the cabinet's right post and tighten fully.