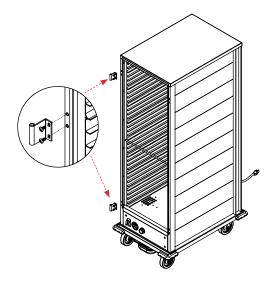

## Hinge Reversal Instructions

**AVANTCO HOLDING & PROOFING CABINETS** 

**5.** Remove the M5 screws from the cabinet's left post.

**6.** Install the hinges on the cabinet's left post that were removed from the right post.