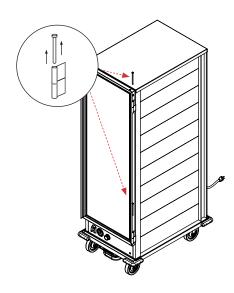

## To Change Right Hinge to Left Hinge:

**1.** Remove the hinge pins upward.

2. Remove the door.

**3.** Use a crosshead screwdriver to remove the M5 screws and remove the hinges on the cabinet's right post.