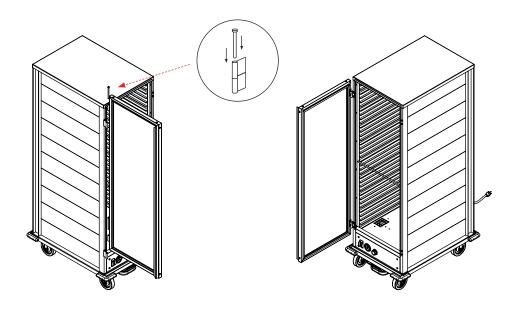

## Hinge Reversal Instructions

**AVANTCO HOLDING & PROOFING CABINETS** 

## To Change Right Hinge to Left Hinge:

**1.** Remove the hinge pins upward.



2. Remove the door.



**3.** Use a crosshead screwdriver to remove the M5 screws and remove the hinges on the cabinet's right post.



**4.** Replace the M5 screws on the cabinet's right post and tighten fully.





## Hinge Reversal Instructions

**AVANTCO HOLDING & PROOFING CABINETS** 

**5.** Remove the M5 screws from the cabinet's left post.



**6.** Install the hinges on the cabinet's left post that were removed from the right post.



**7.** Install the door to the cabinet's left post and insert the hinge pins.