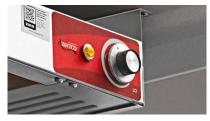

# Infinite Controls

Model 177SW36INCPA

## Infinite / Toggle Controls

Infinite control knob allows for precise temperature control of any dish, while toggle controls allow for simple operation.