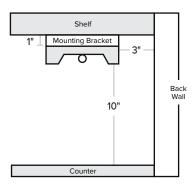

## **Mounting Guide**

#### Installation

Mounting Brackets included with 1" spacing that can be installed directly into overshelves, optional support chains (sold separately).