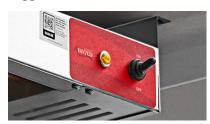

## **Toggle Controls**

Model 177SW36THA

## Infinite / Toggle Controls

Infinite control knob allows for precise temperature control of any dish, while toggle controls allow for simple operation.