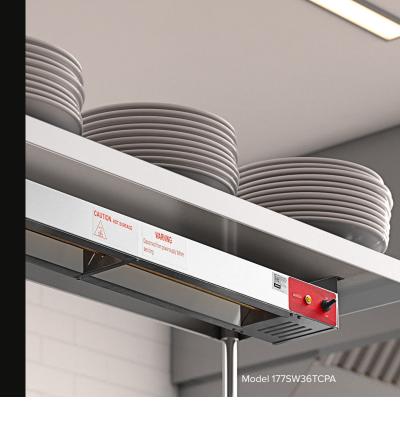

# Electric Strip Warmers

177SW24INCPA | 177SW36INCPA | 177SW48INCPA | 177SW60INCPA 177SW24TCPA | 177SW36TCPA | 177SW48TCPA | 177SW60TCPA 177SW36THA | 177SW48THA | 177SW60THA | 177SW36INHA 177SW48INHA | 177SW60INHA

Keep food hot and ready to serve with Avantco strip warmers. These medium-duty strip warmers come in a variety of sizes. Each unit is made of durable stainless steel with dependable sheathed-style heating elements and stainless steel reflectors to evenly disperse heat.

# Infinite Controls

Model 177SW36INCPA

## Infinite / Toggle Controls

Infinite control knob allows for precise temperature control of any dish, while toggle controls allow for simple operation.