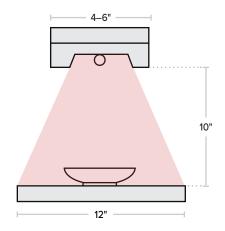

## **Mounting Guide**

#### Installation

Mounting Brackets included with 1" spacing that can be installed directly into overshelves, optional support chains (sold separately).