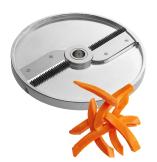

# SLICING

Use it to slice a wide variety of fruits and vegetables, like cucumber or carrots, without mashing or bruising.

| Item#        | Size (in) | Size (mm) |
|--------------|-----------|-----------|
| 177CSLICE564 | 5/64      | 2         |
| 177CSLICE532 | 5/32      | 4         |
| 177CSLICE516 | 5/16      | 8         |
| 177CSLICE38  | 3/8       | 10        |
| 177CSLICE916 | 9/16      | 14        |