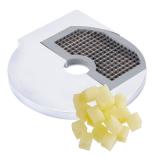

# **DICING GRID**

Dice and chop ingredients into cubed pieces.

\*Compatible slicing disc needs to be purchased.

| Item #       | Size (in) | Size (mm) |
|--------------|-----------|-----------|
| 177CDICE516  | 5/16      | 8         |
| 177CDICE38   | 3/8       | 10        |
| 177CDICE1532 | 15/32     | 12        |
| 177CDICE2532 | 25/32     | 20        |