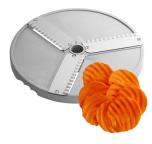

# RIPPLE SLICING

Use it to ripple slice vegetables and fruits into a unique ripple style.

| Item#        | Size (in) | Size (mm) |
|--------------|-----------|-----------|
| 177CSLICR564 | 5/64      | 2         |
| 177CSLICR532 | 5/32      | Δ         |