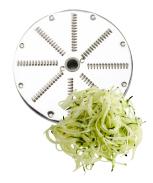

# **GRATING**

Use it to grate or shred a wide variety of hard cheeses, vegetables such as carrots, or as a zester for lemons and limes.

| Item#        | Size (in) | Size (mm) |
|--------------|-----------|-----------|
| 177CGRATE18  | 1/8       | 3         |
| 177CGRATE532 | 5/32      | 4         |
| 177CGRATE516 | 5/16      | 7         |
|              |           |           |