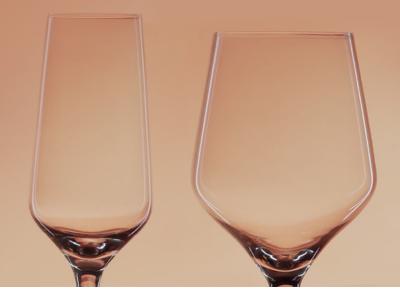

## ANGULAR DESIGN

Lead-Free Crystal | Exceptional Clarity Pulled Stem | Sheer Rim

Astro

A Greek word meaning "star," Astro stemware captures an extra layer of brilliance and a celestial sound. The modern shape provides a sophisticated look to the tabletop, accentuating your signature cocktails and wine. The exquisite angles of Astro offer a memorable presentation for an upscale dining experience.