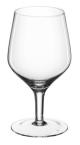

553ANGCP08

Coupe

H: 6½" B: 3¼" T: 35/8" Capacity: 8 oz.

553ANGGB13

Goblet

H: 6¾" B: 3" T: 2¾ Capacity: 13 oz.