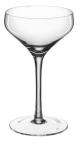

553ANGCP08

Coupe

H: 6½" B: 3¼" T: 35/8" Capacity: 8 oz.

553ANGGB13

Goblet

H: 6¾" B: 3" T: 2¾ Capacity: 13 oz.