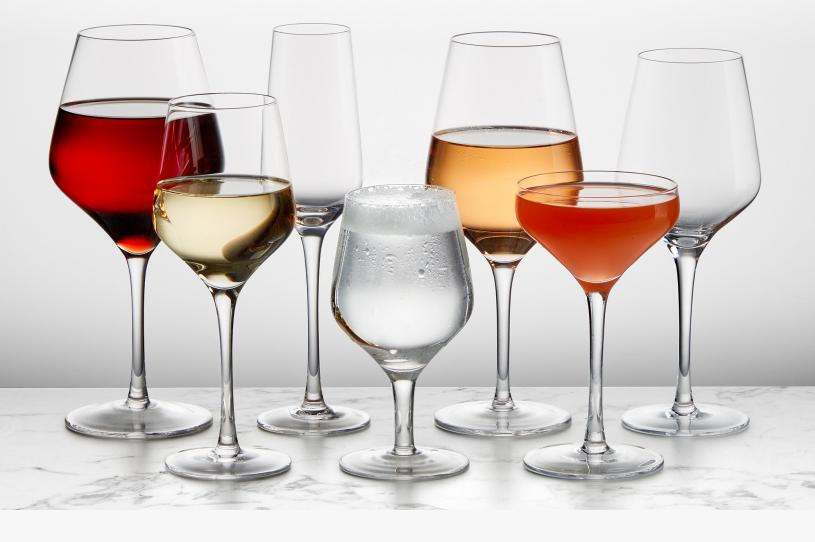

## ANGULAR DESIGN

Lead-Free Crystal | Exceptional Clarity Pulled Stem | Sheer Rim

Astro

A Greek word meaning "star," Astro stemware captures an extra layer of brilliance and a celestial sound. The modern shape provides a sophisticated look to the tabletop, accentuating your signature cocktails and wine. The exquisite angles of Astro offer a memorable presentation for an upscale dining experience.

553ANGWN16

All-Purpose Wine

H: 81/8" B: 31/8" T: 21/2" Capacity: 16 oz.

553ANGWN20

## All-Purpose Wine

H: 91/4" B: 31/4" T: 25/8" Capacity: 20 oz.

553ANGWN24

*Red Wine* H: 9½" B: 3½" T: 2¾" Capacity: 24 oz.

553ANGWN13

White Wine H: 8½" B: 3" T: 2½" Capacity: 13 oz. 553ANGFL08

Flute

H: 9½" B: 2¾" T: 1¾" Capacity: 8 oz.

553ANGCP08

Coupe

H: 6½" B: 3¼" T: 35/8" Capacity: 8 oz.

553ANGGB13

Goblet

H: 6¾" B: 3" T: 2¾ Capacity: 13 oz.