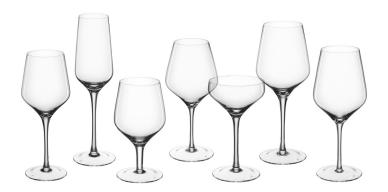

## ANGULAR DESIGN

Lead-Free Crystal | Exceptional Clarity Pulled Stem | Sheer Rim

Astro

A Greek word meaning "star," Astro stemware captures an extra layer of brilliance and a celestial sound. The modern shape provides a sophisticated look to the tabletop, accentuating your signature cocktails and wine. The exquisite angles of Astro offer a memorable presentation for an upscale dining experience.

553ANGWN16

All-Purpose Wine

H: 81/8" B: 31/8" T: 21/2" Capacity: 16 oz.

553ANGWN20

## All-Purpose Wine

H: 91/4" B: 31/4" T: 25/8" Capacity: 20 oz.

553ANGWN24

*Red Wine* H: 9½" B: 3½" T: 2¾" Capacity: 24 oz.

553ANGWN13

White Wine H: 8½" B: 3" T: 2½" Capacity: 13 oz. 553ANGFL08

Flute

H: 9½" B: 2¾" T: 1¾" Capacity: 8 oz.

553ANGCP08

Coupe

H: 6½" B: 3¼" T: 35/8" Capacity: 8 oz.

553ANGGB13

Goblet

H: 6¾" B: 3" T: 2¾ Capacity: 13 oz.