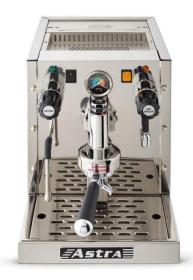

One Group Head

One Group Head

**Two Group Heads Compact** 

**Three Group Heads** 

| Key Features | Benefits |
|--------------|----------|
|              |          |

| Controlled Water  | Allows operator to dispense their desired water quantity |  |  |
|-------------------|----------------------------------------------------------|--|--|
| Trained Barista   | Produce a crafted cup with barista's control             |  |  |
| Consistent Flavor | Quality beverage every time                              |  |  |

## TRADITIONAL MACHINES

GS022 M1S016 M2CS019

M2S017 M3S018

- Manual water dispensing toggle button
- Manual steam controls
- Self-tamping group head
- Steam wand

- Manual hot water controls
- Plumbed water connection & drain hook-up located under drain tray
- Coffee waste drawer

|             | Power |     |      | Boiler | Dimensions In. |       |      |    |
|-------------|-------|-----|------|--------|----------------|-------|------|----|
| Part Number | w     | V   | amps | Water  | Capacity (L)   | W     | D    | Н  |
| GS022       | 2000  | 110 | 20   | Hookup | 4.2            | 13    | 20   | 17 |
| M1S016      | 2000  | 220 | 20   | Hookup | 7              | 19.25 | 19.5 | 22 |
| M2CS019     | 4500  | 220 | 30   | Hookup | 7              | 19.25 | 19.5 | 22 |
| M2S017      | 2000  | 220 | 30   | Hookup | 12.5           | 27.25 | 19.5 | 22 |
| M3S018      | 5500  | 220 | 30   | Hookup | 17             | 35.5  | 19.5 | 22 |