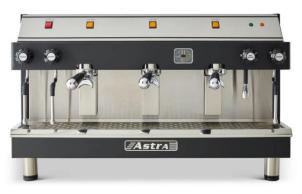

One Group Head

One Group Head

**Two Group Heads Compact** 

**Three Group Heads** 

| Key Features | Benefits |
|--------------|----------|
|              |          |

| Controlled Water  | Allows operator to dispense their desired water quantity |  |  |
|-------------------|----------------------------------------------------------|--|--|
| Trained Barista   | Produce a crafted cup with barista's control             |  |  |
| Consistent Flavor | Quality beverage every time                              |  |  |

## TRADITIONAL MACHINES

GS022 M1S016 M2CS019

M2S017 M3S018

- Manual water dispensing toggle button
- Manual steam controls
- Self-tamping group head
- Steam wand

- Manual hot water controls
- Plumbed water connection & drain hook-up located under drain tray
- Coffee waste drawer

|             | Power |     |      | Boiler | Dimensions In. |       |      |    |
|-------------|-------|-----|------|--------|----------------|-------|------|----|
| Part Number | w     | V   | amps | Water  | Capacity (L)   | W     | D    | Н  |
| GS022       | 2000  | 110 | 20   | Hookup | 4.2            | 13    | 20   | 17 |
| M1S016      | 2000  | 220 | 20   | Hookup | 7              | 19.25 | 19.5 | 22 |
| M2CS019     | 4500  | 220 | 30   | Hookup | 7              | 19.25 | 19.5 | 22 |
| M2S017      | 2000  | 220 | 30   | Hookup | 12.5           | 27.25 | 19.5 | 22 |
| M3S018      | 5500  | 220 | 30   | Hookup | 17             | 35.5  | 19.5 | 22 |