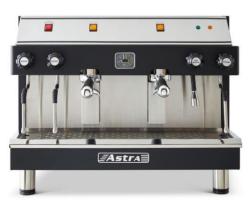

One Group Head

One Group Head

**Two Group Heads Compact** 

**Three Group Heads** 

| Key Features | Benefits |
|--------------|----------|
|              |          |

| Controlled Water  | Allows operator to dispense their desired water quantity |  |  |
|-------------------|----------------------------------------------------------|--|--|
| Trained Barista   | Produce a crafted cup with barista's control             |  |  |
| Consistent Flavor | Quality beverage every time                              |  |  |

## TRADITIONAL MACHINES

GS022 M1S016 M2CS019

M2S017 M3S018

- Manual water dispensing toggle button
- Manual steam controls
- Self-tamping group head
- Steam wand

- Manual hot water controls
- Plumbed water connection & drain hook-up located under drain tray
- Coffee waste drawer

|             | Power |     |      | Boiler | Dimensions In. |       |      |    |
|-------------|-------|-----|------|--------|----------------|-------|------|----|
| Part Number | w     | V   | amps | Water  | Capacity (L)   | W     | D    | Н  |
| GS022       | 2000  | 110 | 20   | Hookup | 4.2            | 13    | 20   | 17 |
| M1S016      | 2000  | 220 | 20   | Hookup | 7              | 19.25 | 19.5 | 22 |
| M2CS019     | 4500  | 220 | 30   | Hookup | 7              | 19.25 | 19.5 | 22 |
| M2S017      | 2000  | 220 | 30   | Hookup | 12.5           | 27.25 | 19.5 | 22 |
| M3S018      | 5500  | 220 | 30   | Hookup | 17             | 35.5  | 19.5 | 22 |