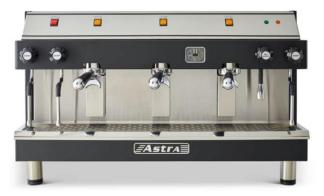

One Group Head

One Group Head

**Two Group Heads Compact** 

**Three Group Heads** 

| Key Features | Benefits |
|--------------|----------|
|              |          |

| Controlled Water  | Allows operator to dispense their desired water quantity |  |  |
|-------------------|----------------------------------------------------------|--|--|
| Trained Barista   | Produce a crafted cup with barista's control             |  |  |
| Consistent Flavor | Quality beverage every time                              |  |  |

## TRADITIONAL MACHINES

GS022 M1S016 M2CS019

M2S017 M3S018

- Manual water dispensing toggle button
- Manual steam controls
- Self-tamping group head
- Steam wand

- Manual hot water controls
- Plumbed water connection & drain hook-up located under drain tray
- Coffee waste drawer

|             | Power |     |      | Boiler | Dimensions In. |       |      |    |
|-------------|-------|-----|------|--------|----------------|-------|------|----|
| Part Number | w     | V   | amps | Water  | Capacity (L)   | W     | D    | Н  |
| GS022       | 2000  | 110 | 20   | Hookup | 4.2            | 13    | 20   | 17 |
| M1S016      | 2000  | 220 | 20   | Hookup | 7              | 19.25 | 19.5 | 22 |
| M2CS019     | 4500  | 220 | 30   | Hookup | 7              | 19.25 | 19.5 | 22 |
| M2S017      | 2000  | 220 | 30   | Hookup | 12.5           | 27.25 | 19.5 | 22 |
| M3S018      | 5500  | 220 | 30   | Hookup | 17             | 35.5  | 19.5 | 22 |