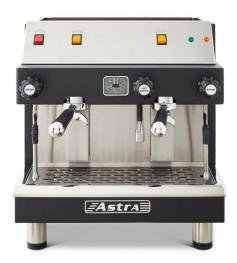

One Group Head

One Group Head

**Two Group Heads Compact** 

**Three Group Heads** 

| Key Features | Benefits |
|--------------|----------|
|              |          |

| Controlled Water  | Allows operator to dispense their desired water quantity |  |  |
|-------------------|----------------------------------------------------------|--|--|
| Trained Barista   | Produce a crafted cup with barista's control             |  |  |
| Consistent Flavor | Quality beverage every time                              |  |  |

## TRADITIONAL MACHINES

GS022 M1S016 M2CS019

M2S017 M3S018

- Manual water dispensing toggle button
- Manual steam controls
- Self-tamping group head
- Steam wand

- Manual hot water controls
- Plumbed water connection & drain hook-up located under drain tray
- Coffee waste drawer

|             | Power |     |      | Boiler | Dimensions In. |       |      |    |
|-------------|-------|-----|------|--------|----------------|-------|------|----|
| Part Number | w     | V   | amps | Water  | Capacity (L)   | W     | D    | Н  |
| GS022       | 2000  | 110 | 20   | Hookup | 4.2            | 13    | 20   | 17 |
| M1S016      | 2000  | 220 | 20   | Hookup | 7              | 19.25 | 19.5 | 22 |
| M2CS019     | 4500  | 220 | 30   | Hookup | 7              | 19.25 | 19.5 | 22 |
| M2S017      | 2000  | 220 | 30   | Hookup | 12.5           | 27.25 | 19.5 | 22 |
| M3S018      | 5500  | 220 | 30   | Hookup | 17             | 35.5  | 19.5 | 22 |