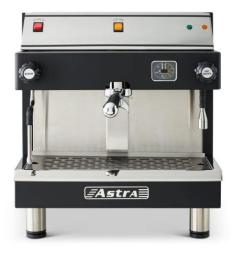

One Group Head

One Group Head

**Two Group Heads Compact** 

**Three Group Heads** 

| Key Features | Benefits |
|--------------|----------|
|              |          |

| Controlled Water  | Allows operator to dispense their desired water quantity |  |  |
|-------------------|----------------------------------------------------------|--|--|
| Trained Barista   | Produce a crafted cup with barista's control             |  |  |
| Consistent Flavor | Quality beverage every time                              |  |  |

## TRADITIONAL MACHINES

GS022 M1S016 M2CS019

M2S017 M3S018

- Manual water dispensing toggle button
- Manual steam controls
- Self-tamping group head
- Steam wand

- Manual hot water controls
- Plumbed water connection & drain hook-up located under drain tray
- Coffee waste drawer

|             | Power |     |      | Boiler | Dimensions In. |       |      |    |
|-------------|-------|-----|------|--------|----------------|-------|------|----|
| Part Number | w     | V   | amps | Water  | Capacity (L)   | W     | D    | Н  |
| GS022       | 2000  | 110 | 20   | Hookup | 4.2            | 13    | 20   | 17 |
| M1S016      | 2000  | 220 | 20   | Hookup | 7              | 19.25 | 19.5 | 22 |
| M2CS019     | 4500  | 220 | 30   | Hookup | 7              | 19.25 | 19.5 | 22 |
| M2S017      | 2000  | 220 | 30   | Hookup | 12.5           | 27.25 | 19.5 | 22 |
| M3S018      | 5500  | 220 | 30   | Hookup | 17             | 35.5  | 19.5 | 22 |