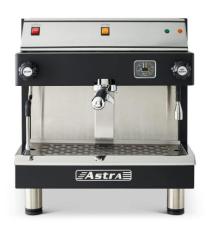

One Group Head

One Group Head

**Two Group Heads Compact** 

**Three Group Heads** 

| Key Features | Benefits |
|--------------|----------|
|              |          |

| Controlled Water  | Allows operator to dispense their desired water quantity |  |  |
|-------------------|----------------------------------------------------------|--|--|
| Trained Barista   | Produce a crafted cup with barista's control             |  |  |
| Consistent Flavor | Quality beverage every time                              |  |  |

## TRADITIONAL MACHINES

GS022 M1S016 M2CS019

M2S017 M3S018

- Manual water dispensing toggle button
- Manual steam controls
- Self-tamping group head
- Steam wand

- Manual hot water controls
- Plumbed water connection & drain hook-up located under drain tray
- Coffee waste drawer

|             | Power |     |      | Boiler | Dimensions In. |       |      |    |
|-------------|-------|-----|------|--------|----------------|-------|------|----|
| Part Number | w     | V   | amps | Water  | Capacity (L)   | W     | D    | Н  |
| GS022       | 2000  | 110 | 20   | Hookup | 4.2            | 13    | 20   | 17 |
| M1S016      | 2000  | 220 | 20   | Hookup | 7              | 19.25 | 19.5 | 22 |
| M2CS019     | 4500  | 220 | 30   | Hookup | 7              | 19.25 | 19.5 | 22 |
| M2S017      | 2000  | 220 | 30   | Hookup | 12.5           | 27.25 | 19.5 | 22 |
| M3S018      | 5500  | 220 | 30   | Hookup | 17             | 35.5  | 19.5 | 22 |