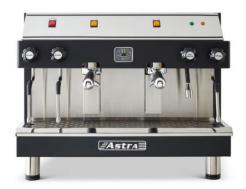

One Group Head

One Group Head

**Two Group Heads Compact** 

**Three Group Heads** 

| Key Features | Benefits |
|--------------|----------|
|              |          |

| Controlled Water  | Allows operator to dispense their desired water quantity |  |  |
|-------------------|----------------------------------------------------------|--|--|
| Trained Barista   | Produce a crafted cup with barista's control             |  |  |
| Consistent Flavor | Quality beverage every time                              |  |  |

## TRADITIONAL MACHINES

GS022 M1S016 M2CS019

M2S017 M3S018

- Manual water dispensing toggle button
- Manual steam controls
- Self-tamping group head
- Steam wand

- Manual hot water controls
- Plumbed water connection & drain hook-up located under drain tray
- Coffee waste drawer

|             | Power |     |      | Boiler | Dimensions In. |       |      |    |
|-------------|-------|-----|------|--------|----------------|-------|------|----|
| Part Number | w     | V   | amps | Water  | Capacity (L)   | W     | D    | Н  |
| GS022       | 2000  | 110 | 20   | Hookup | 4.2            | 13    | 20   | 17 |
| M1S016      | 2000  | 220 | 20   | Hookup | 7              | 19.25 | 19.5 | 22 |
| M2CS019     | 4500  | 220 | 30   | Hookup | 7              | 19.25 | 19.5 | 22 |
| M2S017      | 2000  | 220 | 30   | Hookup | 12.5           | 27.25 | 19.5 | 22 |
| M3S018      | 5500  | 220 | 30   | Hookup | 17             | 35.5  | 19.5 | 22 |