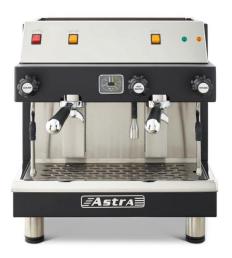

One Group Head

One Group Head

**Two Group Heads Compact** 

**Three Group Heads** 

| Key Features | Benefits |
|--------------|----------|
|              |          |

| Controlled Water  | Allows operator to dispense their desired water quantity |  |  |
|-------------------|----------------------------------------------------------|--|--|
| Trained Barista   | Produce a crafted cup with barista's control             |  |  |
| Consistent Flavor | Quality beverage every time                              |  |  |

## TRADITIONAL MACHINES

GS022 M1S016 M2CS019

M2S017 M3S018

- Manual water dispensing toggle button
- Manual steam controls
- Self-tamping group head
- Steam wand

- Manual hot water controls
- Plumbed water connection & drain hook-up located under drain tray
- Coffee waste drawer

|             | Power |     |      | Boiler | Dimensions In. |       |      |    |
|-------------|-------|-----|------|--------|----------------|-------|------|----|
| Part Number | w     | V   | amps | Water  | Capacity (L)   | W     | D    | Н  |
| GS022       | 2000  | 110 | 20   | Hookup | 4.2            | 13    | 20   | 17 |
| M1S016      | 2000  | 220 | 20   | Hookup | 7              | 19.25 | 19.5 | 22 |
| M2CS019     | 4500  | 220 | 30   | Hookup | 7              | 19.25 | 19.5 | 22 |
| M2S017      | 2000  | 220 | 30   | Hookup | 12.5           | 27.25 | 19.5 | 22 |
| M3S018      | 5500  | 220 | 30   | Hookup | 17             | 35.5  | 19.5 | 22 |