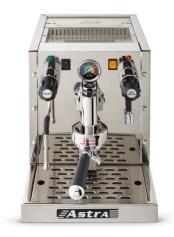

One Group Head

One Group Head

**Two Group Heads Compact** 

**Three Group Heads** 

| Key Features | Benefits |
|--------------|----------|
|              |          |

| Controlled Water  | Allows operator to dispense their desired water quantity |  |  |
|-------------------|----------------------------------------------------------|--|--|
| Trained Barista   | Produce a crafted cup with barista's control             |  |  |
| Consistent Flavor | Quality beverage every time                              |  |  |

## TRADITIONAL MACHINES

GS022 M1S016 M2CS019

M2S017 M3S018

- Manual water dispensing toggle button
- Manual steam controls
- Self-tamping group head
- Steam wand

- Manual hot water controls
- Plumbed water connection & drain hook-up located under drain tray
- Coffee waste drawer

|             | Power |     |      | Boiler | Dimensions In. |       |      |    |
|-------------|-------|-----|------|--------|----------------|-------|------|----|
| Part Number | w     | V   | amps | Water  | Capacity (L)   | W     | D    | Н  |
| GS022       | 2000  | 110 | 20   | Hookup | 4.2            | 13    | 20   | 17 |
| M1S016      | 2000  | 220 | 20   | Hookup | 7              | 19.25 | 19.5 | 22 |
| M2CS019     | 4500  | 220 | 30   | Hookup | 7              | 19.25 | 19.5 | 22 |
| M2S017      | 2000  | 220 | 30   | Hookup | 12.5           | 27.25 | 19.5 | 22 |
| M3S018      | 5500  | 220 | 30   | Hookup | 17             | 35.5  | 19.5 | 22 |