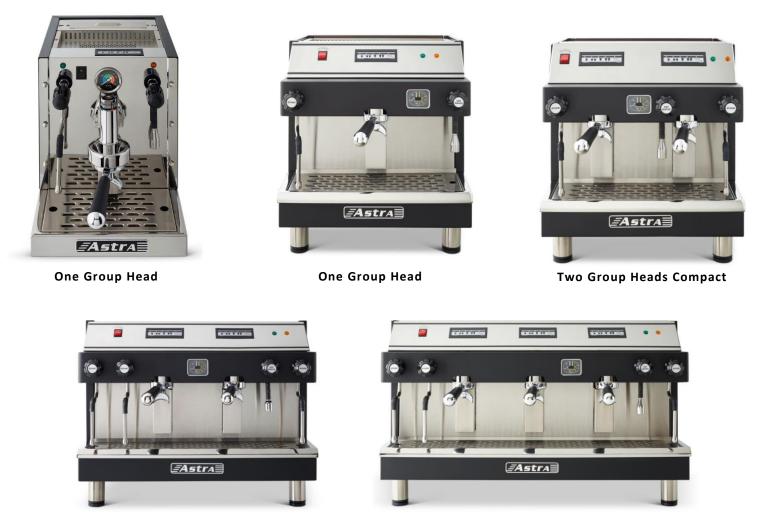

Two Group Heads

Three Group Heads

| Key Features             | Benefits                                                                                   |
|--------------------------|--------------------------------------------------------------------------------------------|
| Automated Water          | Release the exact amount of water with the press of a button (manual available if desired) |
| Minimal Barista Training | Produce the perfect drink without extensive training                                       |
| Consistent Flavor        | Quality beverage every time                                                                |

## **AUTOMATIC MACHINES**

GA021

M2C014

- Automatic water dispensing button •
- Manual steam controls •
- Self-tamping group head
- Steam wand

- Manual hot water controls
- Plumbed water connection & drain • hook-up located under drain tray
- Coffee waste drawer •

|             | Power |     |      | Boiler | Dimensions In. |       |      |    |
|-------------|-------|-----|------|--------|----------------|-------|------|----|
| Part Number | W     | V   | amps | Water  | Capacity (L)   | W     | D    | н  |
| GA021       | 2000  | 110 | 20   | Hookup | 4.2            | 13    | 20   | 17 |
| M1011       | 2000  | 220 | 20   | Hookup | 7              | 19.25 | 19.5 | 22 |
| M2C014      | 4500  | 220 | 30   | Hookup | 7              | 19.25 | 19.5 | 22 |
| M2012       | 2000  | 220 | 30   | Hookup | 12.5           | 27.25 | 19.5 | 22 |
| M3013       | 5500  | 220 | 30   | Hookup | 17             | 35.5  | 19.5 | 22 |