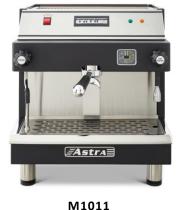

## **AUTOMATIC MACHINES**

GA021

M2C014

- Automatic water dispensing button •
- Manual steam controls •
- Self-tamping group head
- Steam wand

- Manual hot water controls
- Plumbed water connection & drain • hook-up located under drain tray
- Coffee waste drawer •

|             | Power |     |      | Boiler | Dimensions In. |       |      |    |
|-------------|-------|-----|------|--------|----------------|-------|------|----|
| Part Number | W     | V   | amps | Water  | Capacity (L)   | W     | D    | н  |
| GA021       | 2000  | 110 | 20   | Hookup | 4.2            | 13    | 20   | 17 |
| M1011       | 2000  | 220 | 20   | Hookup | 7              | 19.25 | 19.5 | 22 |
| M2C014      | 4500  | 220 | 30   | Hookup | 7              | 19.25 | 19.5 | 22 |
| M2012       | 2000  | 220 | 30   | Hookup | 12.5           | 27.25 | 19.5 | 22 |
| M3013       | 5500  | 220 | 30   | Hookup | 17             | 35.5  | 19.5 | 22 |