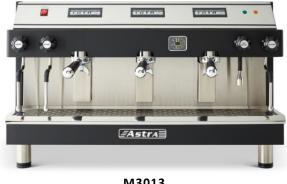

Two Group Heads

Three Group Heads

| Key Features             | Benefits                                                                                   |
|--------------------------|--------------------------------------------------------------------------------------------|
| Automated Water          | Release the exact amount of water with the press of a button (manual available if desired) |
| Minimal Barista Training | Produce the perfect drink without extensive training                                       |
| Consistent Flavor        | Quality beverage every time                                                                |

|             | Power |     |      | Boiler | Dimensions In. |       |      |    |
|-------------|-------|-----|------|--------|----------------|-------|------|----|
| Part Number | W     | V   | amps | Water  | Capacity (L)   | W     | D    | н  |
| GA021       | 2000  | 110 | 20   | Hookup | 4.2            | 13    | 20   | 17 |
| M1011       | 2000  | 220 | 20   | Hookup | 7              | 19.25 | 19.5 | 22 |
| M2C014      | 4500  | 220 | 30   | Hookup | 7              | 19.25 | 19.5 | 22 |
| M2012       | 2000  | 220 | 30   | Hookup | 12.5           | 27.25 | 19.5 | 22 |
| M3013       | 5500  | 220 | 30   | Hookup | 17             | 35.5  | 19.5 | 22 |