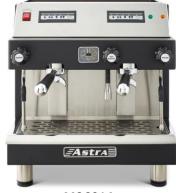

## **AUTOMATIC MACHINES**

GA021

M2C014

- Automatic water dispensing button •
- Manual steam controls •
- Self-tamping group head
- Steam wand

- Manual hot water controls
- Plumbed water connection & drain • hook-up located under drain tray
- Coffee waste drawer •

|             | Power |     |      | Boiler | Dimensions In. |       |      |    |
|-------------|-------|-----|------|--------|----------------|-------|------|----|
| Part Number | W     | V   | amps | Water  | Capacity (L)   | W     | D    | н  |
| GA021       | 2000  | 110 | 20   | Hookup | 4.2            | 13    | 20   | 17 |
| M1011       | 2000  | 220 | 20   | Hookup | 7              | 19.25 | 19.5 | 22 |
| M2C014      | 4500  | 220 | 30   | Hookup | 7              | 19.25 | 19.5 | 22 |
| M2012       | 2000  | 220 | 30   | Hookup | 12.5           | 27.25 | 19.5 | 22 |
| M3013       | 5500  | 220 | 30   | Hookup | 17             | 35.5  | 19.5 | 22 |