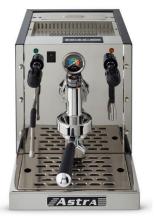

## **AUTOMATIC MACHINES**

GA021

M2C014

- Automatic water dispensing button •
- Manual steam controls •
- Self-tamping group head
- Steam wand

- Manual hot water controls
- Plumbed water connection & drain • hook-up located under drain tray
- Coffee waste drawer •

|             | Power |     |      | Boiler | Dimensions In. |       |      |    |
|-------------|-------|-----|------|--------|----------------|-------|------|----|
| Part Number | W     | V   | amps | Water  | Capacity (L)   | W     | D    | н  |
| GA021       | 2000  | 110 | 20   | Hookup | 4.2            | 13    | 20   | 17 |
| M1011       | 2000  | 220 | 20   | Hookup | 7              | 19.25 | 19.5 | 22 |
| M2C014      | 4500  | 220 | 30   | Hookup | 7              | 19.25 | 19.5 | 22 |
| M2012       | 2000  | 220 | 30   | Hookup | 12.5           | 27.25 | 19.5 | 22 |
| M3013       | 5500  | 220 | 30   | Hookup | 17             | 35.5  | 19.5 | 22 |