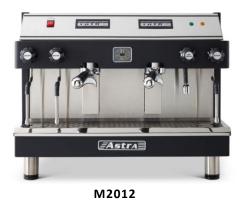

Two Group Heads

Three Group Heads

| Key Features             | Benefits                                                                                   |
|--------------------------|--------------------------------------------------------------------------------------------|
| Automated Water          | Release the exact amount of water with the press of a button (manual available if desired) |
| Minimal Barista Training | Produce the perfect drink without extensive training                                       |
| Consistent Flavor        | Quality beverage every time                                                                |

|             | Power |     |      | Boiler | Dimensions In. |       |      |    |
|-------------|-------|-----|------|--------|----------------|-------|------|----|
| Part Number | W     | V   | amps | Water  | Capacity (L)   | W     | D    | н  |
| GA021       | 2000  | 110 | 20   | Hookup | 4.2            | 13    | 20   | 17 |
| M1011       | 2000  | 220 | 20   | Hookup | 7              | 19.25 | 19.5 | 22 |
| M2C014      | 4500  | 220 | 30   | Hookup | 7              | 19.25 | 19.5 | 22 |
| M2012       | 2000  | 220 | 30   | Hookup | 12.5           | 27.25 | 19.5 | 22 |
| M3013       | 5500  | 220 | 30   | Hookup | 17             | 35.5  | 19.5 | 22 |