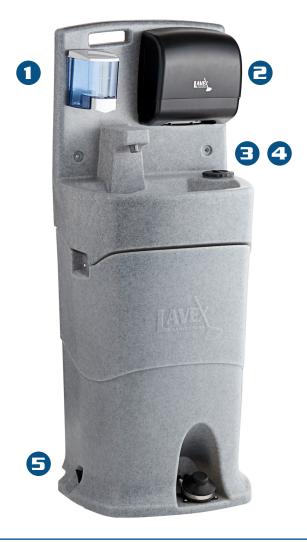

## **OPERATING INSTRUCTIONS**

Tools Required: Phillips head screwdriver or drill

- Mounting the soap dispenser: Mount the dispenser as close to the top-left side of the unit as possible using the adhesive on the back of the dispenser. For added support, fasten with additional screws (sold separately).
- Mounting the paper towel dispenser: Mount the dispenser as close to the top-right side of the unit as possible using the included hardware.
- Fill with Fresh Water: Unscrew cap to right of basin and fill. Replace cap when finished.
- Emptying Fresh Water: Unscrew cap to right of basin and lay unit on its side. Water will flow from the opening.
- Emptying Gray Water: Unscrew cap from the bottom of the unit, water will flow from opening.