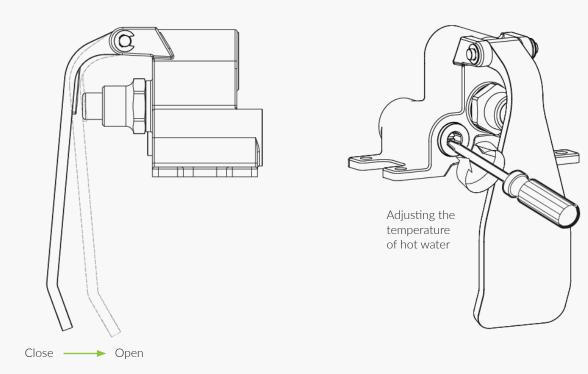

### **Assembly Instructions**

1. Wrap the inlet and outlet water ends with Teflon tape and install the valve body onto the inlet and outlet water ends as shown.

Out

Teflon tape

Cold

Hot

In

2. After the valve body is connected, use screws to secure the valve body.