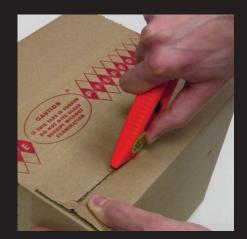

## HOW TO USE THE SELF-RETRACTING SAFETY KNIFE

The thumb pushes the button forward & the blade is ready to cut.

While cutting, the thumb is released. The blade remains engaged & continues to cut, held in place by the box's friction.