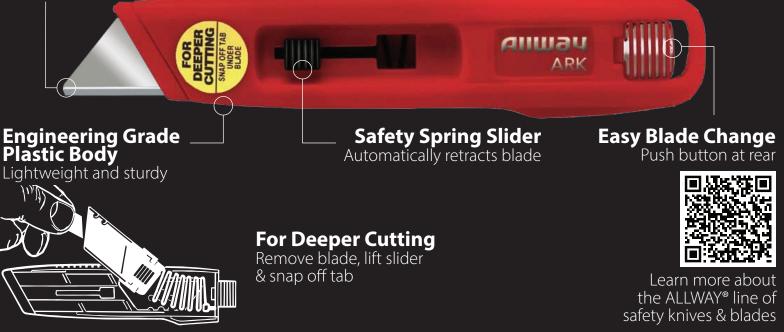

## **SAFETY & DURABILITY IN A PLASTIC BODY**

## **ALLWAY® Round Point Blade**

Reduces puncture inujuries

## HOW TO USE THE SELF-RETRACTING SAFETY KNIFE

The thumb pushes the button forward & the blade is ready to cut.

While cutting, the thumb is released. The blade remains engaged & continues to cut, held in place by the box's friction.

The blade retracts automatically when the knife extends beyond the box, reducing injuries.

Since 1935, ALLWAY® is the undisputed leader in technological innovation, high quality and value-added products in the home improvement industry. While specializing in paint sundries, ALLWAY® has expanded to include tools for drywall, wallcovering, ceramic tile, masonry, flooring, cutting and cleaning.