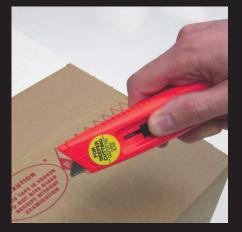

## HOW TO USE THE SELF-RETRACTING SAFETY KNIFE

The thumb pushes the button forward & the blade is ready to cut.

While cutting, the thumb is released. The blade remains engaged & continues to cut, held in place by the box's friction.