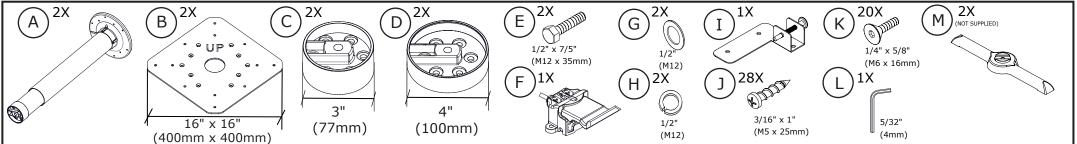

## ASSEMBLY INSTRUCTIONS T-SHAPED (TWIN-PEDESTAL) BASES - PNEUMATIC POST

**CAUTION:** BE CAREFUL WHEN HANDLING PNEUMATIC POST, AVOID TRIGERRING HANDLES DURING INSTALLATION

Ensure instructions are followed during installation. Damages resulting from incorrect installation may result in voiding of warranty