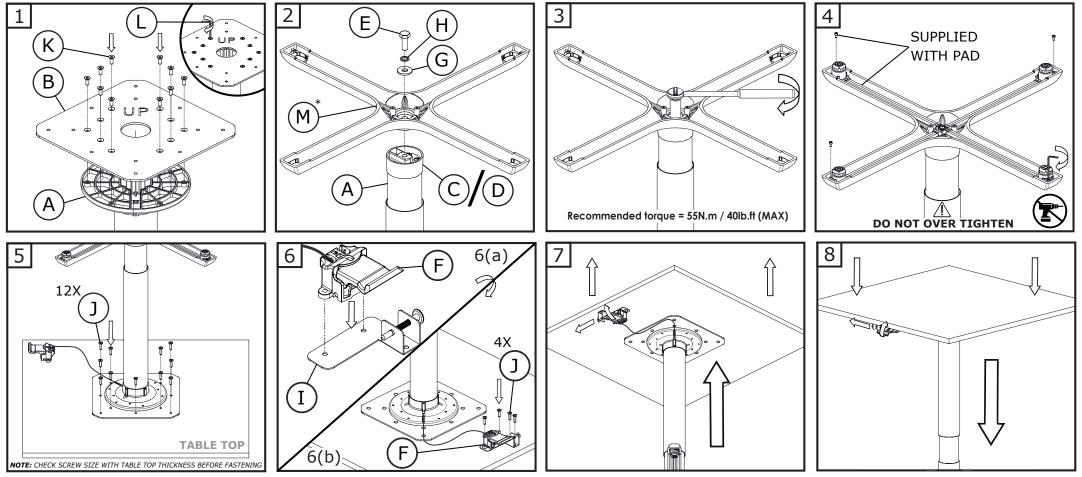

## ASSEMBLY INSTRUCTIONS X & ROUND SHAPED BASES - PNEUMATIC POST

**CAUTION:** BE CAREFUL WHEN HANDLING PNEUMATIC POST, AVOID TRIGERRING HANDLES DURING INSTALLATION

Ensure instructions are followed during installation. Damages resulting from incorrect installation may result in voiding of warranty