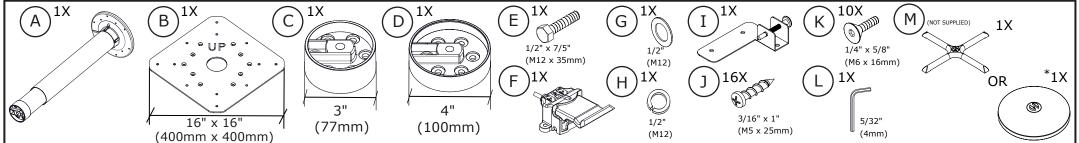

## ASSEMBLY INSTRUCTIONS X & ROUND SHAPED BASES - PNEUMATIC POST

**CAUTION:** BE CAREFUL WHEN HANDLING PNEUMATIC POST, AVOID TRIGERRING HANDLES DURING INSTALLATION

Ensure instructions are followed during installation. Damages resulting from incorrect installation may result in voiding of warranty