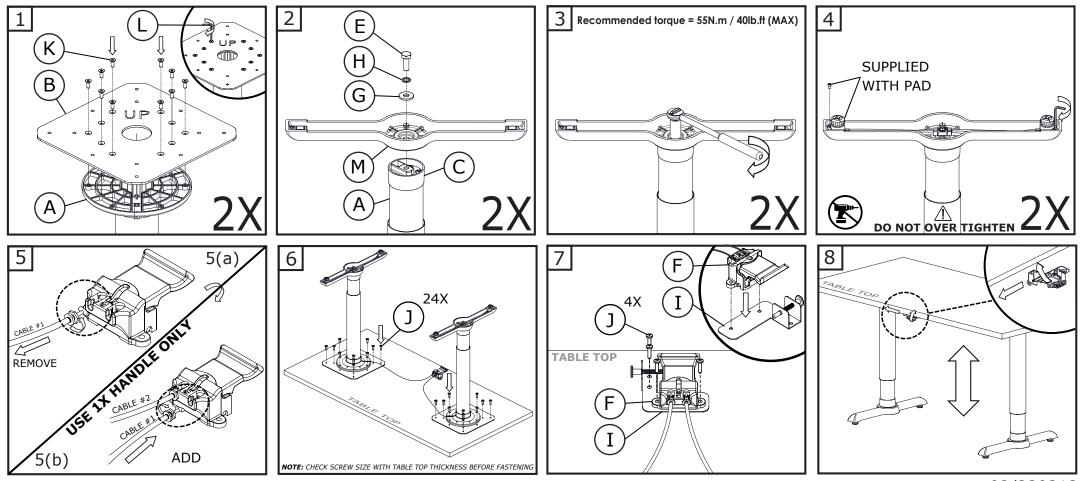

## ASSEMBLY INSTRUCTIONS T-SHAPED (TWIN-PEDESTAL) BASES - PNEUMATIC POST

**CAUTION:** BE CAREFUL WHEN HANDLING PNEUMATIC POST, AVOID TRIGERRING HANDLES DURING INSTALLATION

Ensure instructions are followed during installation. Damages resulting from incorrect installation may result in voiding of warranty