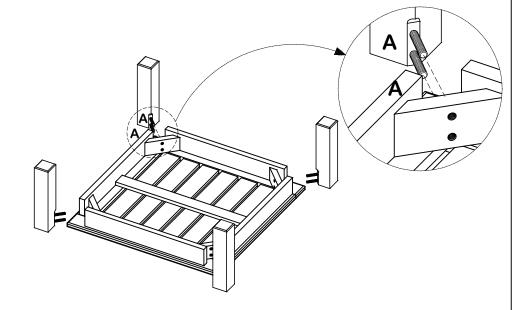

# **Step 2:**

- Insert threaded stainless studs on legs into corner brackets found on the underside of tabletop.
- Assemble the components so that matching letters are aligned (i.e. label A with corresponding label A).