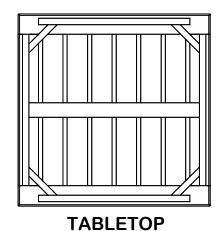

# **Step 2:**

- Insert threaded stainless studs on legs into corner brackets found on the underside of tabletop.
- Assemble the components so that matching letters are aligned (i.e. label A with corresponding label A).