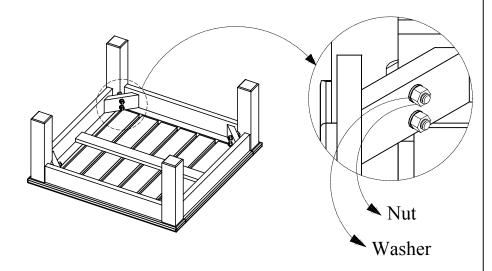

## Step 3:

Attach the washers and nuts to the threaded studs, tightening with a wrench.

71 E 400 S Albion, IN 46701 Tel: (260) 244-4334 Fax: (260) 244-4634

Website: www.three-birds.com Email: info@three-birds.com