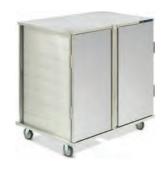

## Dinex® Value Line

- A cost-efficient solution breakfast or meal delivery on trays
- Carts are in stainless steel and available in different sizes