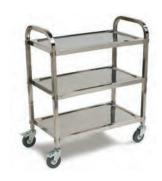

#### Stainless Steel

- Knock-down Utility Carts provide an economical solution for transport of packaged Grab&Go breakfast to the classroom
- Utility carts are constructed of heavy gauge stainless steel for superior strength and durability
- Available in 400lb capacity