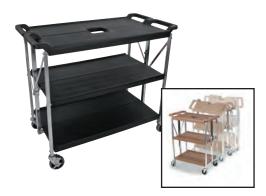

## Fold 'N Go®

- Perfect for full kitchens, hallways or classroom grab & go or off-site catering
- Unique combination of space saving design, load capacity, and long-lasting durability
- Support 350 pounds and fold up in a single, quick and easy motion