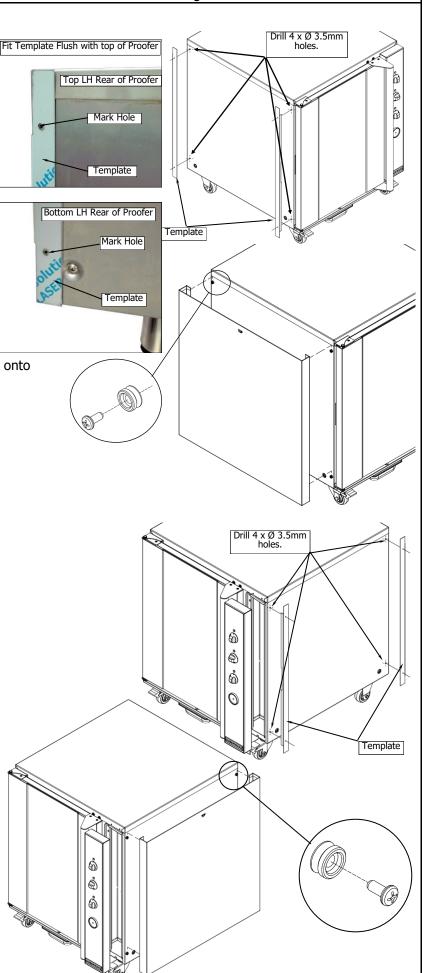

### Fitting Shield to Proofer LH Side:

- 1. Fit template to LH rear side of proofer, ensuring that the top of the template is flush with top of the proofer.
- 2. Mark through holes in template.
- Using the same template, rotate and fit template to LH front side of proofer, behind the door, ensuring top of template is flush with top of proofer.
- 4. Mark through holes in template. Discard template when hole marking is completed.
- 5. Centre punch the marked holes and carefully drill out the holes using supplied Ø 3.5mm drill.
- 6. Fit the supplied Keyhole Bushes to the 4 holes in LH Side Panel and secure with 4 screws supplied.
- Fit supplied Heat Shield to proofer by sliding the keyholes in heat shield onto 4 Keyhole Bushes.

- 1. Fit template to RH rear side of proofer, ensuring the top of template is flush with top of proofer.
- 2. Mark through holes in template.
- 3. Remove the control panel.
- Using the same template, rotate and fit template to RH front side of panel, ensuring top of
- template is flush with top of proofer.
  5. Mark through holes in template. Discard template when hole marking is completed.
- Centre punch the marked holes and carefully drill out the holes using supplied Ø 3.5mm drill.
- 7. Fit the supplied Keyhole Bushes to the 4 holes in LH Side Panel and secure with 4 screws supplied.
- 8. Refit the control panel.
- 9. Fit supplied Heat Shield to proofer by sliding the keyholes in heat shield onto 4 Keyhole Bushes.