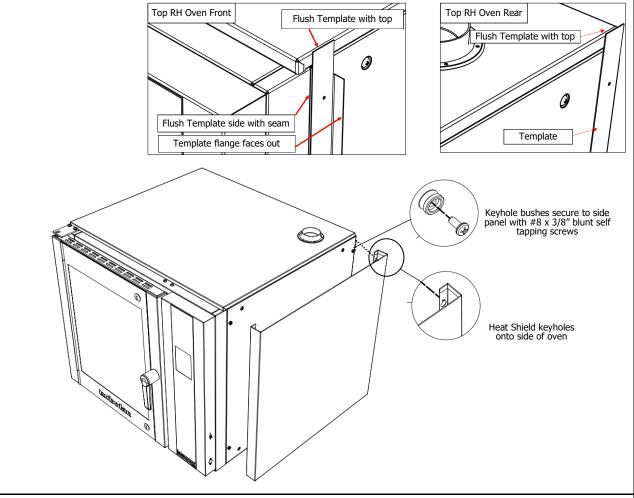

## Fitting Shield to Oven RH Side:

- 1. Fit template to RH rear side of oven, ensuring the top of template is flush with top of oven.
- 2. Mark through holes in template.
- 3. Using the same template, rotate and fit template to RH front of the side panel, ensuring edge of the template is flush with the seam between the side panel and fascia and the top of template is flush with top of oven.
- 4. Mark through holes in template. Discard template when hole marking is completed.
- 5. Centre punch the marked holes and carefully drill out the holes using supplied Ø 3.5mm drill.
- 6. Fit the supplied Keyhole Bushes to the 4 holes in RH Side Panel and secure with 4 screws supplied.
- 7. Fit supplied Heat Shield to oven by sliding the keyholes in heat shield onto 4 Keyhole Bushes.