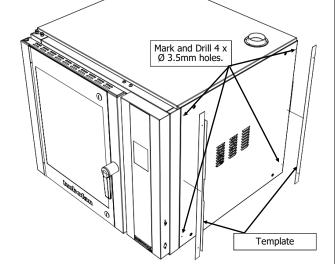

## Fitting Shield to Oven RH Side:

- 1. Fit template to RH rear side of oven, ensuring the top of template is flush with top of oven.
- 2. Mark through holes in template.
- 3. Using the same template, rotate and fit template to RH front of the side panel, ensuring edge of the template is flush with the seam between the side panel and fascia and the top of template is flush with top of oven.
- 4. Mark through holes in template. Discard template when hole marking is completed.
- 5. Centre punch the marked holes and carefully drill out the holes using supplied Ø 3.5mm drill.
- 6. Fit the supplied Keyhole Bushes to the 4 holes in RH Side Panel and secure with 4 screws supplied.
- 7. Fit supplied Heat Shield to oven by sliding the keyholes in heat shield onto 4 Keyhole Bushes.