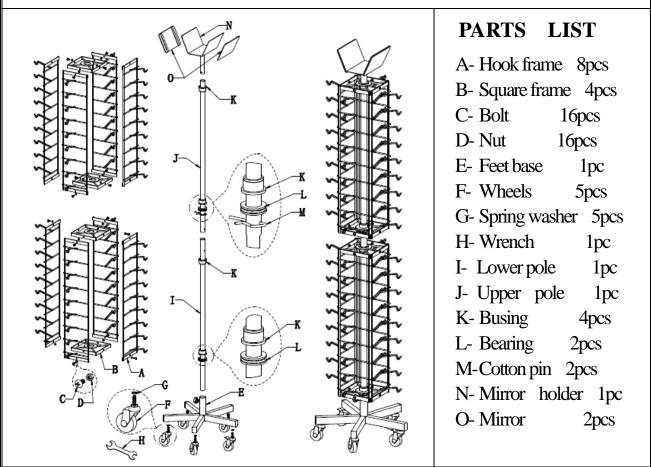

SPECIALTY

454 Jarvis Ave. Des Plaines, IL 60018

PH: (800) 999-0771 | FX: (888) 368-8001 www.specialtystoreservices.com ASSEMBLY

## INSTRUCTIONS

#9488 SUNGLASS FLOOR STAND

- **1.** Slide the Spring washer (G) to the Wheel's(F) bolt then fixed Wheels to the Feet base (E),tighten by Wrench(H)
- 2. Insert the Lower pole(I) to the Feet base(E) tighten by screw, press the button on the end of Upper pole(J) insert to the Lower pole (I)
- **3.** Insert the Cotter Pin(M) into the hole of Pole(I).Slide Bearing(L) and a Busing(K) ( smaller side up)
- 4. Fixed 4 Hook frames (A) to 2 Square frames (B) by Bolts(C) and Nuts(D)( be sure the hooks in one direction), then fixed other 4 hooks frame
- 5. Slide one Hook frame that step 3 installed to the pole
- 6. Slide a Bushing (K) to the pole( bigger side up)
- 7. Install another Cotton pin, Bearing, Busing , Hook frame as up
- 8. Turn the Upper pole till the button out
- 9. Tear up the adhesive sticker on the Mirror(N) stick to the Mirror holder (O) tear up the prevent film on the mirror then insert to the Upper pole