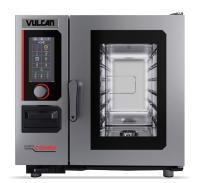

### NOTHING YOU DON'T.

Introducing Chef's Combi™ — a groundbreaking new addition to our lineup of high-performing equipment.

Maximize your culinary capabilities with the high-performance Chef's Combi. Our intuitive and effective system is made for chefs, and made to be profitable today and for years to come. The less you worry about your combi oven, the more you can focus on what matters most.

## EXCLUSIVE TECHNOLOGY FOR SIMPLICITY IN YOUR KITCHEN.

### **Combi**OS

The new standard in combi operating systems, with an interface that's unbelievably intuitive, responsive, and adaptive.