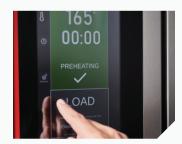

### **Combi**OS

The new standard in combi operating systems, with an interface that's unbelievably intuitive, responsive, and adaptive.

### EASY TO OPERATE.

The groundbreaking new operating system is intuitive and customizable.