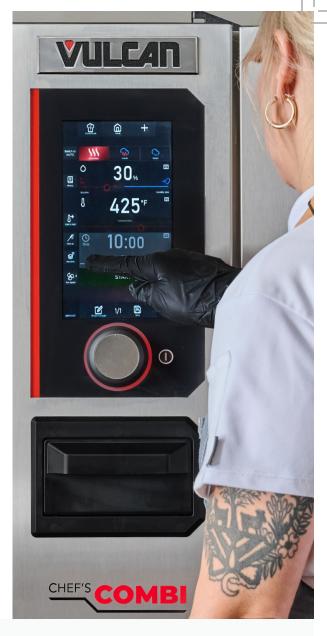

### **Combi**OS

The new standard in combi operating systems, with an interface that's unbelievably intuitive, responsive, and adaptive.

### EASY TO OPERATE.

The groundbreaking new operating system is intuitive and customizable.