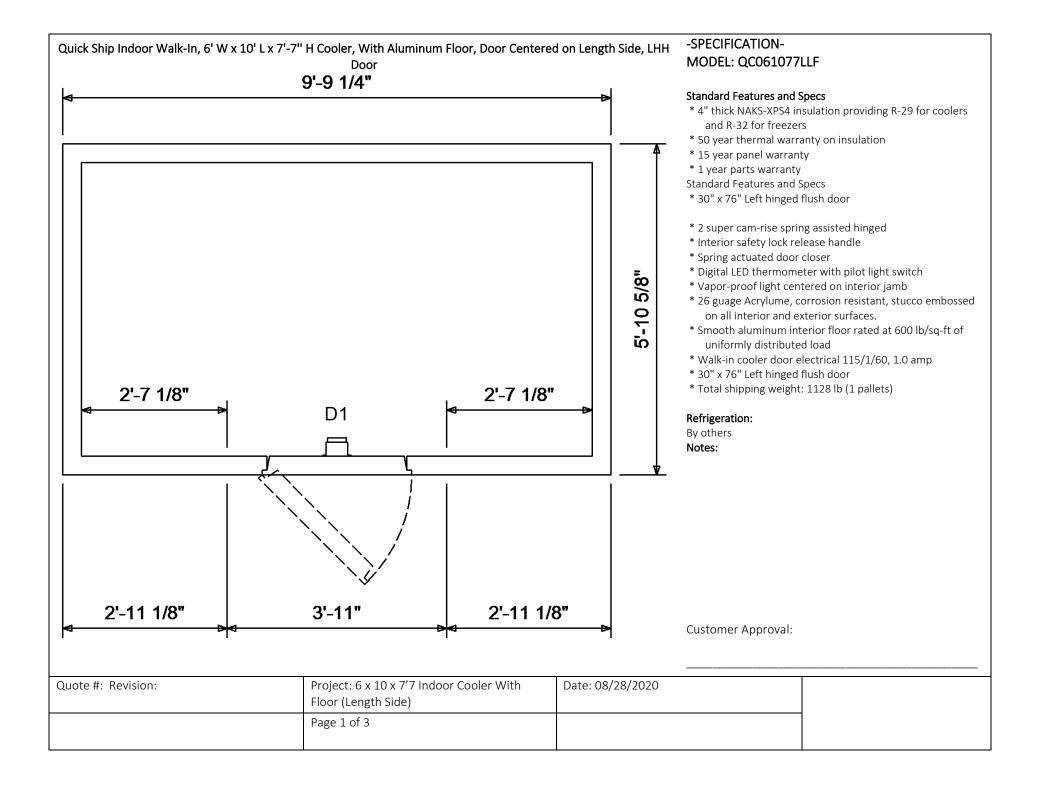

## -SPECIFICATION-Continued \* Refrigeration is sized based on holding use, no product load was considered. For product load consult factory \* Allow a minimum of 2" clearance around all sides of the walk-in for proper air circulation \* Floor must be level for proper walk-in installation \* Walk-in shipment lead time is subject to terms and conditions 9'-9 1/4" -\* Specifications subject to change without notice - 2'-6" <del>----</del> Customer Approval: Quote #: Revision: Project: 6 x 10 x 7'7 Indoor Cooler With Date: 08/28/2020 Floor (Length Side) Page 2 of 3



| Quote #: Revision: | Project: 6 x 10 x 7'7 Indoor Cooler With | Date: 08/28/2020 |  |
|--------------------|------------------------------------------|------------------|--|
|                    | Floor (Length Side)