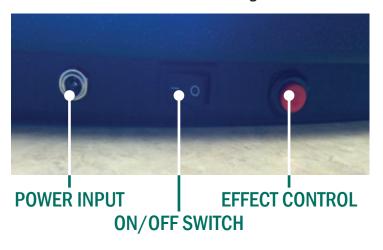

### **OPERATION**

- All sign functions are controlled by the red button located on the bottom of the sign.
- To turn the sign On/Off, use the switch located on the bottom of the sign.