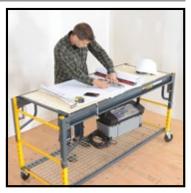

- 4-in-1 All inclusive : Scaffolding, Miter saw stand, Storage rack and Utility cart
- Load capacity of 1,100 lb (500 kg)
- 12 ft. reach
- 5 in. heavy duty casters
- Stackable up to three units high
- No tools assembly

## SCAFFOLD BENCH

| <image/> <text><text></text></text> | <ul> <li>Provide the second state of the s</li></ul> | <section-header></section-header> |
|-------------------------------------|--------------------------------------------------------------------------------------------------------------------------------------------------------------------------------------------------------------------------------------------------------------------------------------------------------------------------------------------------------------------------------------------------------------------------------------------------------------------------------------------------------------------------------------------------------------------------------------------------------------------------------------------------------------------------------------------------------------------------------------------------------------------------------------------------------------------------------------------------------------------------------------------------------------------------------------------------------------------------------------------------------------------------------------------------------------------------------------------------------------------------------------------------------------------------------------------------------------------------------------------------------------------------------------------------------------------------------------------------------------------------------------------------------------------------------------------------------------------------------------------------------------------------------------------------------------------------------------------------------------------------------------------------------------------------------------------------------------------------------------------------------------------------------------------------------------------------------------------------------------------------------------------------------------------------------------------------------------------------------------------------------------------------------------------------------------------------------------------------------------------------------------|-----------------------------------|
| ASSEMBLED DIMENSIONS (WXDXH)        | 74.75 x 29.75 x 75 in. (189.9 x 75.6 x 190.5 cm)                                                                                                                                                                                                                                                                                                                                                                                                                                                                                                                                                                                                                                                                                                                                                                                                                                                                                                                                                                                                                                                                                                                                                                                                                                                                                                                                                                                                                                                                                                                                                                                                                                                                                                                                                                                                                                                                                                                                                                                                                                                                                     |                                   |
| PACKAGE DIMENSIONS (WXDXH)          | 75.75 x 30 x 7 in. (192.4 x 76.2 x 17.8 cm)                                                                                                                                                                                                                                                                                                                                                                                                                                                                                                                                                                                                                                                                                                                                                                                                                                                                                                                                                                                                                                                                                                                                                                                                                                                                                                                                                                                                                                                                                                                                                                                                                                                                                                                                                                                                                                                                                                                                                                                                                                                                                          |                                   |
| WEIGHT                              | 160 lb (72.6 kg)                                                                                                                                                                                                                                                                                                                                                                                                                                                                                                                                                                                                                                                                                                                                                                                                                                                                                                                                                                                                                                                                                                                                                                                                                                                                                                                                                                                                                                                                                                                                                                                                                                                                                                                                                                                                                                                                                                                                                                                                                                                                                                                     |                                   |
| LOAD CAPACITY                       | Scaffolding: 1,100 lb (500 kg). Combined weight of user + materials<br>Storage shelf: 200 lb (90.7 kg) distributed weight                                                                                                                                                                                                                                                                                                                                                                                                                                                                                                                                                                                                                                                                                                                                                                                                                                                                                                                                                                                                                                                                                                                                                                                                                                                                                                                                                                                                                                                                                                                                                                                                                                                                                                                                                                                                                                                                                                                                                                                                            |                                   |
| WORKING HEIGHTS                     | From 27 to 73 in. (69 to 185 cm). 2 in. (5 cm) increment adjustable heights                                                                                                                                                                                                                                                                                                                                                                                                                                                                                                                                                                                                                                                                                                                                                                                                                                                                                                                                                                                                                                                                                                                                                                                                                                                                                                                                                                                                                                                                                                                                                                                                                                                                                                                                                                                                                                                                                                                                                                                                                                                          |                                   |
| REACH                               | 12 ft (3.7 m). Stackable up to 3 units high for 24 ft (7.4 m) reach                                                                                                                                                                                                                                                                                                                                                                                                                                                                                                                                                                                                                                                                                                                                                                                                                                                                                                                                                                                                                                                                                                                                                                                                                                                                                                                                                                                                                                                                                                                                                                                                                                                                                                                                                                                                                                                                                                                                                                                                                                                                  | LOWER LADDERS DOUBLE LOCKING      |
| CASTERS                             | 5 in. (13 cm) Double locking heavy duty                                                                                                                                                                                                                                                                                                                                                                                                                                                                                                                                                                                                                                                                                                                                                                                                                                                                                                                                                                                                                                                                                                                                                                                                                                                                                                                                                                                                                                                                                                                                                                                                                                                                                                                                                                                                                                                                                                                                                                                                                                                                                              | 5" CASTERS                        |
| STANDARDS                           | OSHA (29 cfr pt. 1926), ANSI (A10.8), CSA (S269.2)                                                                                                                                                                                                                                                                                                                                                                                                                                                                                                                                                                                                                                                                                                                                                                                                                                                                                                                                                                                                                                                                                                                                                                                                                                                                                                                                                                                                                                                                                                                                                                                                                                                                                                                                                                                                                                                                                                                                                                                                                                                                                   |                                   |
| WARRANTY                            | 1 year warranty                                                                                                                                                                                                                                                                                                                                                                                                                                                                                                                                                                                                                                                                                                                                                                                                                                                                                                                                                                                                                                                                                                                                                                                                                                                                                                                                                                                                                                                                                                                                                                                                                                                                                                                                                                                                                                                                                                                                                                                                                                                                                                                      | SHELF (1                          |
| INCLUDED IN THE BOX                 | 2 upper ladders, 2 lower ladders, 2 braces, 1 platform with universal miter saw stand, 1 shelf, 4 casters, 12 locking pins, 2 anti-tip assemblies and assembly instructions.                                                                                                                                                                                                                                                                                                                                                                                                                                                                                                                                                                                                                                                                                                                                                                                                                                                                                                                                                                                                                                                                                                                                                                                                                                                                                                                                                                                                                                                                                                                                                                                                                                                                                                                                                                                                                                                                                                                                                         | ART WITH CARE REPRESENCES         |