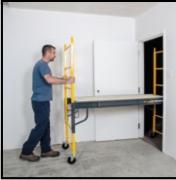

- 4-in-1 All inclusive : Scaffolding, Miter saw stand, Storage rack and Utility cart
- Load capacity of 1,100 lb (500 kg)
- 12 ft. reach
- 5 in. heavy duty casters
- Stackable up to three units high
- No tools assembly

## SCAFFOLD BENCH

| <image/> <text><text></text></text> | <ul> <li>Provide the second state of the s</li></ul> | <section-header></section-header> |
|-------------------------------------|--------------------------------------------------------------------------------------------------------------------------------------------------------------------------------------------------------------------------------------------------------------------------------------------------------------------------------------------------------------------------------------------------------------------------------------------------------------------------------------------------------------------------------------------------------------------------------------------------------------------------------------------------------------------------------------------------------------------------------------------------------------------------------------------------------------------------------------------------------------------------------------------------------------------------------------------------------------------------------------------------------------------------------------------------------------------------------------------------------------------------------------------------------------------------------------------------------------------------------------------------------------------------------------------------------------------------------------------------------------------------------------------------------------------------------------------------------------------------------------------------------------------------------------------------------------------------------------------------------------------------------------------------------------------------------------------------------------------------------------------------------------------------------------------------------------------------------------------------------------------------------------------------------------------------------------------------------------------------------------------------------------------------------------------------------------------------------------------------------------------------------------|-----------------------------------|
| ASSEMBLED DIMENSIONS (WXDXH)        | 74.75 x 29.75 x 75 in. (189.9 x 75.6 x 190.5 cm)                                                                                                                                                                                                                                                                                                                                                                                                                                                                                                                                                                                                                                                                                                                                                                                                                                                                                                                                                                                                                                                                                                                                                                                                                                                                                                                                                                                                                                                                                                                                                                                                                                                                                                                                                                                                                                                                                                                                                                                                                                                                                     |                                   |
| PACKAGE DIMENSIONS (WXDXH)          | 75.75 x 30 x 7 in. (192.4 x 76.2 x 17.8 cm)                                                                                                                                                                                                                                                                                                                                                                                                                                                                                                                                                                                                                                                                                                                                                                                                                                                                                                                                                                                                                                                                                                                                                                                                                                                                                                                                                                                                                                                                                                                                                                                                                                                                                                                                                                                                                                                                                                                                                                                                                                                                                          |                                   |
| WEIGHT                              | 160 lb (72.6 kg)                                                                                                                                                                                                                                                                                                                                                                                                                                                                                                                                                                                                                                                                                                                                                                                                                                                                                                                                                                                                                                                                                                                                                                                                                                                                                                                                                                                                                                                                                                                                                                                                                                                                                                                                                                                                                                                                                                                                                                                                                                                                                                                     |                                   |
| LOAD CAPACITY                       | Scaffolding: 1,100 lb (500 kg). Combined weight of user + materials<br>Storage shelf: 200 lb (90.7 kg) distributed weight                                                                                                                                                                                                                                                                                                                                                                                                                                                                                                                                                                                                                                                                                                                                                                                                                                                                                                                                                                                                                                                                                                                                                                                                                                                                                                                                                                                                                                                                                                                                                                                                                                                                                                                                                                                                                                                                                                                                                                                                            |                                   |
| WORKING HEIGHTS                     | From 27 to 73 in. (69 to 185 cm). 2 in. (5 cm) increment adjustable heights                                                                                                                                                                                                                                                                                                                                                                                                                                                                                                                                                                                                                                                                                                                                                                                                                                                                                                                                                                                                                                                                                                                                                                                                                                                                                                                                                                                                                                                                                                                                                                                                                                                                                                                                                                                                                                                                                                                                                                                                                                                          |                                   |
| REACH                               | 12 ft (3.7 m). Stackable up to 3 units high for 24 ft (7.4 m) reach                                                                                                                                                                                                                                                                                                                                                                                                                                                                                                                                                                                                                                                                                                                                                                                                                                                                                                                                                                                                                                                                                                                                                                                                                                                                                                                                                                                                                                                                                                                                                                                                                                                                                                                                                                                                                                                                                                                                                                                                                                                                  | LOWER LADDERS DOUBLE LOCKING      |
| CASTERS                             | 5 in. (13 cm) Double locking heavy duty                                                                                                                                                                                                                                                                                                                                                                                                                                                                                                                                                                                                                                                                                                                                                                                                                                                                                                                                                                                                                                                                                                                                                                                                                                                                                                                                                                                                                                                                                                                                                                                                                                                                                                                                                                                                                                                                                                                                                                                                                                                                                              | 5" CASTERS                        |
| STANDARDS                           | OSHA (29 cfr pt. 1926), ANSI (A10.8), CSA (S269.2)                                                                                                                                                                                                                                                                                                                                                                                                                                                                                                                                                                                                                                                                                                                                                                                                                                                                                                                                                                                                                                                                                                                                                                                                                                                                                                                                                                                                                                                                                                                                                                                                                                                                                                                                                                                                                                                                                                                                                                                                                                                                                   |                                   |
| WARRANTY                            | 1 year warranty                                                                                                                                                                                                                                                                                                                                                                                                                                                                                                                                                                                                                                                                                                                                                                                                                                                                                                                                                                                                                                                                                                                                                                                                                                                                                                                                                                                                                                                                                                                                                                                                                                                                                                                                                                                                                                                                                                                                                                                                                                                                                                                      | SHELF (1                          |
| INCLUDED IN THE BOX                 | 2 upper ladders, 2 lower ladders, 2 braces, 1 platform with universal miter saw stand, 1 shelf, 4 casters, 12 locking pins, 2 anti-tip assemblies and assembly instructions.                                                                                                                                                                                                                                                                                                                                                                                                                                                                                                                                                                                                                                                                                                                                                                                                                                                                                                                                                                                                                                                                                                                                                                                                                                                                                                                                                                                                                                                                                                                                                                                                                                                                                                                                                                                                                                                                                                                                                         | ART WITH CARE REPRESENCES         |