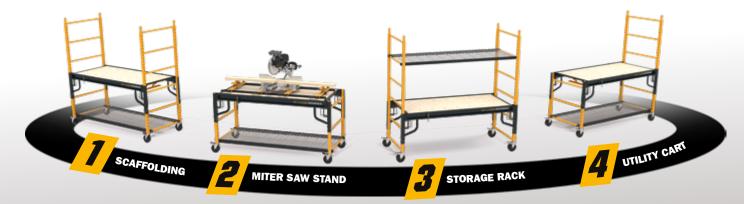

- 4-in-1 All inclusive : Scaffolding, Miter saw stand, Storage rack and Utility cart
- Load capacity of 1,100 lb (500 kg)
- 12 ft. reach
- 5 in. heavy duty casters
- Stackable up to three units high
- No tools assembly

## SCAFFOLD BENCH

| <image/> <text><text></text></text> | <ul> <li>Provide the second state of the s</li></ul> | <section-header></section-header> |
|-------------------------------------|--------------------------------------------------------------------------------------------------------------------------------------------------------------------------------------------------------------------------------------------------------------------------------------------------------------------------------------------------------------------------------------------------------------------------------------------------------------------------------------------------------------------------------------------------------------------------------------------------------------------------------------------------------------------------------------------------------------------------------------------------------------------------------------------------------------------------------------------------------------------------------------------------------------------------------------------------------------------------------------------------------------------------------------------------------------------------------------------------------------------------------------------------------------------------------------------------------------------------------------------------------------------------------------------------------------------------------------------------------------------------------------------------------------------------------------------------------------------------------------------------------------------------------------------------------------------------------------------------------------------------------------------------------------------------------------------------------------------------------------------------------------------------------------------------------------------------------------------------------------------------------------------------------------------------------------------------------------------------------------------------------------------------------------------------------------------------------------------------------------------------------------|-----------------------------------|
| ASSEMBLED DIMENSIONS (WXDXH)        | 74.75 x 29.75 x 75 in. (189.9 x 75.6 x 190.5 cm)                                                                                                                                                                                                                                                                                                                                                                                                                                                                                                                                                                                                                                                                                                                                                                                                                                                                                                                                                                                                                                                                                                                                                                                                                                                                                                                                                                                                                                                                                                                                                                                                                                                                                                                                                                                                                                                                                                                                                                                                                                                                                     |                                   |
| PACKAGE DIMENSIONS (WXDXH)          | 75.75 x 30 x 7 in. (192.4 x 76.2 x 17.8 cm)                                                                                                                                                                                                                                                                                                                                                                                                                                                                                                                                                                                                                                                                                                                                                                                                                                                                                                                                                                                                                                                                                                                                                                                                                                                                                                                                                                                                                                                                                                                                                                                                                                                                                                                                                                                                                                                                                                                                                                                                                                                                                          |                                   |
| WEIGHT                              | 160 lb (72.6 kg)                                                                                                                                                                                                                                                                                                                                                                                                                                                                                                                                                                                                                                                                                                                                                                                                                                                                                                                                                                                                                                                                                                                                                                                                                                                                                                                                                                                                                                                                                                                                                                                                                                                                                                                                                                                                                                                                                                                                                                                                                                                                                                                     |                                   |
| LOAD CAPACITY                       | Scaffolding: 1,100 lb (500 kg). Combined weight of user + materials<br>Storage shelf: 200 lb (90.7 kg) distributed weight                                                                                                                                                                                                                                                                                                                                                                                                                                                                                                                                                                                                                                                                                                                                                                                                                                                                                                                                                                                                                                                                                                                                                                                                                                                                                                                                                                                                                                                                                                                                                                                                                                                                                                                                                                                                                                                                                                                                                                                                            |                                   |
| WORKING HEIGHTS                     | From 27 to 73 in. (69 to 185 cm). 2 in. (5 cm) increment adjustable heights                                                                                                                                                                                                                                                                                                                                                                                                                                                                                                                                                                                                                                                                                                                                                                                                                                                                                                                                                                                                                                                                                                                                                                                                                                                                                                                                                                                                                                                                                                                                                                                                                                                                                                                                                                                                                                                                                                                                                                                                                                                          |                                   |
| REACH                               | 12 ft (3.7 m). Stackable up to 3 units high for 24 ft (7.4 m) reach                                                                                                                                                                                                                                                                                                                                                                                                                                                                                                                                                                                                                                                                                                                                                                                                                                                                                                                                                                                                                                                                                                                                                                                                                                                                                                                                                                                                                                                                                                                                                                                                                                                                                                                                                                                                                                                                                                                                                                                                                                                                  | LOWER LADDERS DOUBLE LOCKING      |
| CASTERS                             | 5 in. (13 cm) Double locking heavy duty                                                                                                                                                                                                                                                                                                                                                                                                                                                                                                                                                                                                                                                                                                                                                                                                                                                                                                                                                                                                                                                                                                                                                                                                                                                                                                                                                                                                                                                                                                                                                                                                                                                                                                                                                                                                                                                                                                                                                                                                                                                                                              | 5" CASTERS                        |
| STANDARDS                           | OSHA (29 cfr pt. 1926), ANSI (A10.8), CSA (S269.2)                                                                                                                                                                                                                                                                                                                                                                                                                                                                                                                                                                                                                                                                                                                                                                                                                                                                                                                                                                                                                                                                                                                                                                                                                                                                                                                                                                                                                                                                                                                                                                                                                                                                                                                                                                                                                                                                                                                                                                                                                                                                                   |                                   |
| WARRANTY                            | 1 year warranty                                                                                                                                                                                                                                                                                                                                                                                                                                                                                                                                                                                                                                                                                                                                                                                                                                                                                                                                                                                                                                                                                                                                                                                                                                                                                                                                                                                                                                                                                                                                                                                                                                                                                                                                                                                                                                                                                                                                                                                                                                                                                                                      | SHELF (1                          |
| INCLUDED IN THE BOX                 | 2 upper ladders, 2 lower ladders, 2 braces, 1 platform with universal miter saw stand, 1 shelf, 4 casters, 12 locking pins, 2 anti-tip assemblies and assembly instructions.                                                                                                                                                                                                                                                                                                                                                                                                                                                                                                                                                                                                                                                                                                                                                                                                                                                                                                                                                                                                                                                                                                                                                                                                                                                                                                                                                                                                                                                                                                                                                                                                                                                                                                                                                                                                                                                                                                                                                         | ART WITH CARE REPRESENCES         |