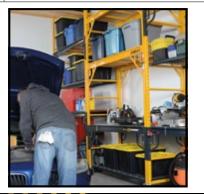

- 4-in-1 All inclusive : Scaffolding, Miter saw stand, Storage rack and Utility cart
- Load capacity of 1,100 lb (500 kg)
- 12 ft. reach
- 5 in. heavy duty casters
- Stackable up to three units high
- No tools assembly

## SCAFFOLD BENCH

| <image/> <text><text></text></text> | <ul> <li>Provide the second state of the s</li></ul> | <section-header></section-header> |
|-------------------------------------|--------------------------------------------------------------------------------------------------------------------------------------------------------------------------------------------------------------------------------------------------------------------------------------------------------------------------------------------------------------------------------------------------------------------------------------------------------------------------------------------------------------------------------------------------------------------------------------------------------------------------------------------------------------------------------------------------------------------------------------------------------------------------------------------------------------------------------------------------------------------------------------------------------------------------------------------------------------------------------------------------------------------------------------------------------------------------------------------------------------------------------------------------------------------------------------------------------------------------------------------------------------------------------------------------------------------------------------------------------------------------------------------------------------------------------------------------------------------------------------------------------------------------------------------------------------------------------------------------------------------------------------------------------------------------------------------------------------------------------------------------------------------------------------------------------------------------------------------------------------------------------------------------------------------------------------------------------------------------------------------------------------------------------------------------------------------------------------------------------------------------------------|-----------------------------------|
| ASSEMBLED DIMENSIONS (WXDXH)        | 74.75 x 29.75 x 75 in. (189.9 x 75.6 x 190.5 cm)                                                                                                                                                                                                                                                                                                                                                                                                                                                                                                                                                                                                                                                                                                                                                                                                                                                                                                                                                                                                                                                                                                                                                                                                                                                                                                                                                                                                                                                                                                                                                                                                                                                                                                                                                                                                                                                                                                                                                                                                                                                                                     |                                   |
| PACKAGE DIMENSIONS (WXDXH)          | 75.75 x 30 x 7 in. (192.4 x 76.2 x 17.8 cm)                                                                                                                                                                                                                                                                                                                                                                                                                                                                                                                                                                                                                                                                                                                                                                                                                                                                                                                                                                                                                                                                                                                                                                                                                                                                                                                                                                                                                                                                                                                                                                                                                                                                                                                                                                                                                                                                                                                                                                                                                                                                                          |                                   |
| WEIGHT                              | 160 lb (72.6 kg)                                                                                                                                                                                                                                                                                                                                                                                                                                                                                                                                                                                                                                                                                                                                                                                                                                                                                                                                                                                                                                                                                                                                                                                                                                                                                                                                                                                                                                                                                                                                                                                                                                                                                                                                                                                                                                                                                                                                                                                                                                                                                                                     |                                   |
| LOAD CAPACITY                       | Scaffolding: 1,100 lb (500 kg). Combined weight of user + materials<br>Storage shelf: 200 lb (90.7 kg) distributed weight                                                                                                                                                                                                                                                                                                                                                                                                                                                                                                                                                                                                                                                                                                                                                                                                                                                                                                                                                                                                                                                                                                                                                                                                                                                                                                                                                                                                                                                                                                                                                                                                                                                                                                                                                                                                                                                                                                                                                                                                            |                                   |
| WORKING HEIGHTS                     | From 27 to 73 in. (69 to 185 cm). 2 in. (5 cm) increment adjustable heights                                                                                                                                                                                                                                                                                                                                                                                                                                                                                                                                                                                                                                                                                                                                                                                                                                                                                                                                                                                                                                                                                                                                                                                                                                                                                                                                                                                                                                                                                                                                                                                                                                                                                                                                                                                                                                                                                                                                                                                                                                                          |                                   |
| REACH                               | 12 ft (3.7 m). Stackable up to 3 units high for 24 ft (7.4 m) reach                                                                                                                                                                                                                                                                                                                                                                                                                                                                                                                                                                                                                                                                                                                                                                                                                                                                                                                                                                                                                                                                                                                                                                                                                                                                                                                                                                                                                                                                                                                                                                                                                                                                                                                                                                                                                                                                                                                                                                                                                                                                  | LOWER LADDERS DOUBLE LOCKING      |
| CASTERS                             | 5 in. (13 cm) Double locking heavy duty                                                                                                                                                                                                                                                                                                                                                                                                                                                                                                                                                                                                                                                                                                                                                                                                                                                                                                                                                                                                                                                                                                                                                                                                                                                                                                                                                                                                                                                                                                                                                                                                                                                                                                                                                                                                                                                                                                                                                                                                                                                                                              | 5" CASTERS                        |
| STANDARDS                           | OSHA (29 cfr pt. 1926), ANSI (A10.8), CSA (S269.2)                                                                                                                                                                                                                                                                                                                                                                                                                                                                                                                                                                                                                                                                                                                                                                                                                                                                                                                                                                                                                                                                                                                                                                                                                                                                                                                                                                                                                                                                                                                                                                                                                                                                                                                                                                                                                                                                                                                                                                                                                                                                                   |                                   |
| WARRANTY                            | 1 year warranty                                                                                                                                                                                                                                                                                                                                                                                                                                                                                                                                                                                                                                                                                                                                                                                                                                                                                                                                                                                                                                                                                                                                                                                                                                                                                                                                                                                                                                                                                                                                                                                                                                                                                                                                                                                                                                                                                                                                                                                                                                                                                                                      | SHELF (1                          |
| INCLUDED IN THE BOX                 | 2 upper ladders, 2 lower ladders, 2 braces, 1 platform with universal miter saw stand, 1 shelf, 4 casters, 12 locking pins, 2 anti-tip assemblies and assembly instructions.                                                                                                                                                                                                                                                                                                                                                                                                                                                                                                                                                                                                                                                                                                                                                                                                                                                                                                                                                                                                                                                                                                                                                                                                                                                                                                                                                                                                                                                                                                                                                                                                                                                                                                                                                                                                                                                                                                                                                         | ART WITH CARE REPRESENCES         |