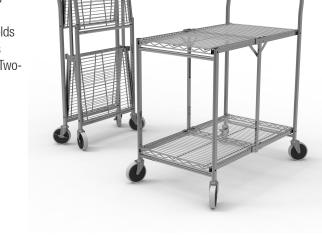

## TWO-SHELF COLLAPSIBLE WIRE UTILITY CART WSCC-2

Experience the durability and mobility of Luxor's new Two-Shelf Collapsible Wire Utility Cart - a uniquely flexible and versatile unit that's perfect for kitchens, offices, warehouses, and restaurants. Constructed of heavy-duty steel with a polished chrome finish, this utility cart easily maneuvers loads up to 200 lbs. Its open design and two large wire shelves increase ventilation, reduce dust, and provide plenty of room for adding and removing stored items. When not in use, this multipurpose cart easily folds for storage or transportation. This utility cart is shipped in one box and only requires attaching casters and locking shelves in place for assembly. Take advantage of the Two-Shelf Collapsible Wire Utility Cart's unrivaled strength, flexibility, and ease of use.

## **Features:**

- Ideal for industrial or commercial use
- Single tubular handle for safe transport
- Ships ground in one box
- Minimal assembly required simply attach casters
- Shelves easily collapse for storage or transportation
- Overall Dimensions: 33.75" W x 19.5" D x 39.5" H
- Holds up to 200 lbs. (100 lbs. per shelf) evenly distributed
- Constructed of steel with a polished chrome finish
- Four 4" Thermoplastic Rubber (TPR) casters, two with locking brakes
- 20.7" of space between top and bottom shelves