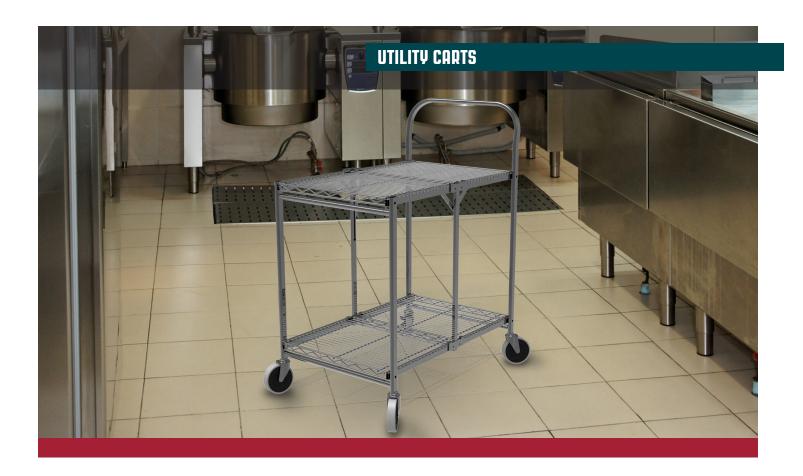

## TWO-SHELF COLLAPSIBLE WIRE UTILITY CART WSCC-2

Experience the durability and mobility of Luxor's new Two-Shelf Collapsible Wire Utility Cart - a uniquely flexible and versatile unit that's perfect for kitchens, offices, warehouses, and restaurants. Constructed of heavy-duty steel with a polished chrome finish, this utility cart easily maneuvers loads up to 200 lbs. Its open design and two large wire shelves increase ventilation, reduce dust, and provide plenty of room for adding and removing stored items. When not in use, this multipurpose cart easily folds for storage or transportation. This utility cart is shipped in one box and only requires attaching casters and locking shelves in place for assembly. Take advantage of the Two-Shelf Collapsible Wire Utility Cart's unrivaled strength, flexibility, and ease of use.

## **Features:**

- Ideal for industrial or commercial use
- Single tubular handle for safe transport
- Ships ground in one box
- Minimal assembly required simply attach casters
- Shelves easily collapse for storage or transportation
- Overall Dimensions: 33.75" W x 19.5" D x 39.5" H
- Holds up to 200 lbs. (100 lbs. per shelf) evenly distributed
- Constructed of steel with a polished chrome finish
- Four 4" Thermoplastic Rubber (TPR) casters, two with locking brakes
- 20.7" of space between top and bottom shelves